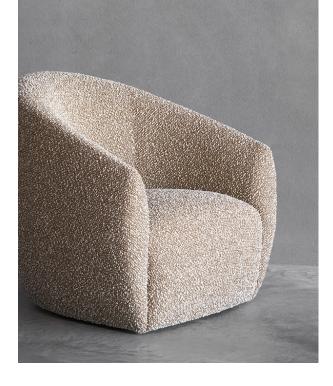

# Lobby / Testaments to contemporary comfort

The Lobby Sofa and Chair add warmth to their surroundings, serving as an occasional seat with a roomy and inviting form language. Fusing together a compact size and a unique profile, the Lobby Sofa and Chair are testaments to contemporary comfort.

#### Chair