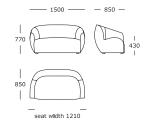

r a compact size and a unique profile, the Lobby Sofa and Chair are testaments to contemporary comfort.

#### **DESIGNER**

Sarah Rousselle

#### **CATEGORY**

Sofas Lounge chairs

#### TEST

BIFMA EN 16139

#### **ASSEMBLY**

Assembled upon receipt

#### **LEGS**

Black stained wood

#### STRUCTURE INTERIOR

Frame made of solid wood and MDF with nozag spring system

#### BACK

High-resilient, variable density, polyurethane foam. Cover of fibrefill on top

#### SEAT

High-resilient, variable density, polyurethane foam. Cover of fibrefill on top

#### COVER

Fixed

#### MAINTENANCE

To ensure the longevity of your product, please follow our care and maintenance guides. All guides can be downloaded at wendelbo.com/care

#### WARRANTY

5 years

### 117

## Lobby

#### Chair



#### 2 seater