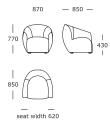

e. Fusing together a compact size and a unique profile, the Lobby Sofa and Chair are testaments to contemporary comfort.

#### **DESIGNER**

Sarah Rousselle

#### **CATEGORY**

Sofas Lounge chairs

#### TEST

BIFMA EN 16139

#### **ASSEMBLY**

Assembled upon receipt

#### **LEGS**

Black stained wood

#### STRUCTURE INTERIOR

Frame made of solid wood and MDF with nozag spring system

#### BACK

High-resilient, variable density, polyurethane foam. Cover of fibrefill on top

#### SEAT

High-resilient, variable density, polyurethane foam. Cover of fibrefill on top

#### COVER

Fixed

#### MAINTENANCE

To ensure the longevity of your product, please follow our care and maintenance guides. All guides can be downloaded at wendelbo.com/care

#### WARRANTY

5 years

### 117

## Lobby

#### Chair



#### 2 seater