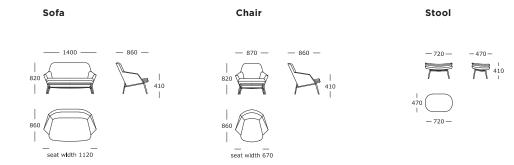

sthetic longevity at its heart.

#### **DESIGNER**

365 North

#### **CATEGORY**

Chairs Sofas

#### **TEST**

EN 16139 BIFMA GB

#### **ASSEMBLY**

Assembled upon receipt

#### **LEGS**

Black powder-coated steel



#### STRUCTURE INTERIOR

Frame made of solid wood and MDF with webbing spring system

#### STRUCTURE PADDING

High-resilient, variable density, polyurethane foam

#### **SEAT CUSHION**

High-resilient, variable density, polyurethane foam. Wrap of fibre-fill on top.

#### **BACK**

High-resilient, variable density, polyure-thane foam. Wrap of fibre-fill on top.

#### COVER

Fixed

#### MAINTENANCE

To ensure the longevity of your product, please follow our care and maintenance guides. All guides can be downloaded at wendelbo.com/care

#### WARRANTY

5 years

### **W**

## Hug