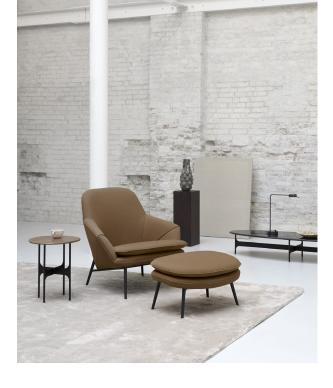

## Hug / A gentle hug

Architecturally slender armrests. A tall, linear back. A gentle seat. Elegant, powder-coated steel legs. The Hug designs pose as archetypes of well-crafted Scandinavian design, created with aesthetic longevity at its heart.

#### **CATEGORY**

Chairs Sofas