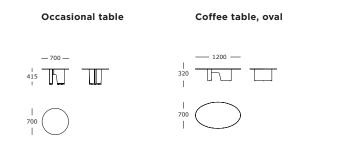

#### TABLETOP

Tinted black glass with mounted metal plate

BASE

Black stained oak veneer