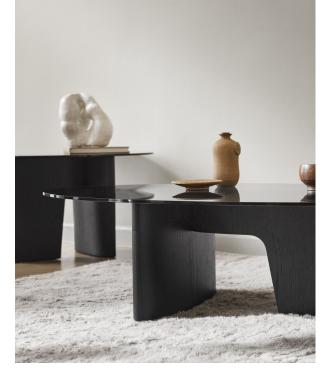

# Glyph / Deciphering a symbolic silhouette

Symbolic, archaic references and a sculptural silhouette define the Glyph table series. A slightly translucent tabletop in black-tinted tempered glass appears to be floating while revealing the characteristic cross-sectional view of the base components in black-stained oak veneer.