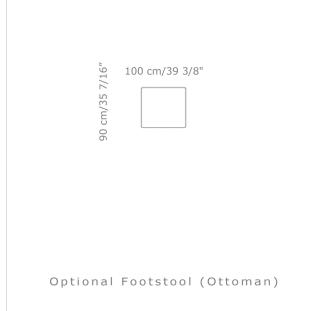

## TECHNICAL SPECIFICATIONS

STRUCTURE INTERIOR Frame made of solid wood and MDF with nozag spring system.

STRUCTURE PADDING High resilient variable density polyurethane foam.

SEAT CUSHION High resilient polyurethane seat cushion with a wrap of fibre-fill.