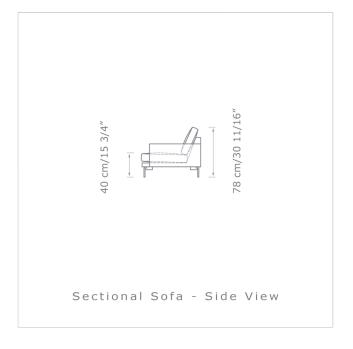

## TECHNICAL SPECIFICATIONS

STRUCTURE INTERIOR Frame made of solid wood and MDF with nozag spring system.

STRUCTURE PADDING High resilient variable density polyurethane foam.

SEAT CUSHION High resilient polyurethane seat cushion with a wrap of fibre-fill.