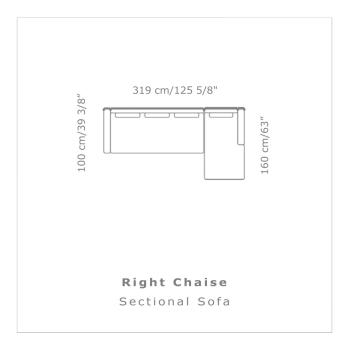

## TECHNICAL SPECIFICATIONS

STRUCTURE INTERIOR Frame made of solid wood and MDF with nozag spring system.

STRUCTURE PADDING High resilient variable density polyurethane foam.

SEAT CUSHION High resilient polyurethane seat cushion with a wrap of fibre-fill.