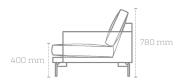

## TECHNICAL SPECIFICATIONS

STRUCTURE INTERIOR Frame made of solid wood and MDF with nozag spring system.

STRUCTURE PADDING High resilient variable density polyurethane foam.

SEAT CUSHION High resilient polyurethane seat cushion with a wrap of fibre-fill.