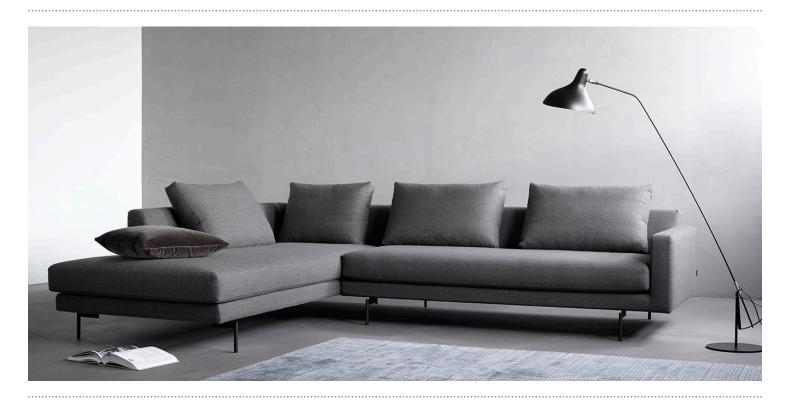

EDGE V.2

Design by Lars Wendelbo

## TECHNICAL SPECIFICATIONS

STRUCTURE INTERIOR Frame made of solid wood and MDF with nozag spring system.

STRUCTURE PADDING High resilient variable density polyurethane foam.

SEAT CUSHION High resilient polyurethane seat cushion with a wrap of fibre-fill.

BACK Down/feathers & ball-fibres in a downproof cambric divided into channels.

COVER Loose.

LEGS Brushed stainless steel/black powder coated.

MAINTENANCE We recommend shaking and fluffing-up the cushions regularly to maintain the shape. This should be done after removing the cushions from the structure for improved air circulation. For maintenance of