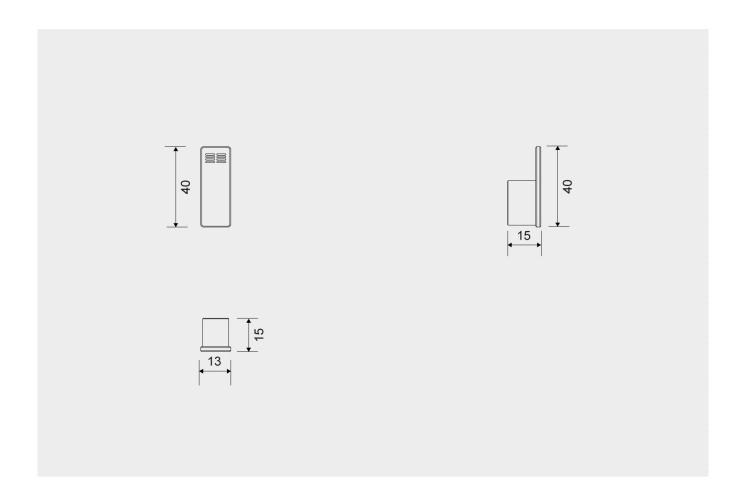

## **Specifications**

| ITEM NUMBER                | GTIN NUMBER   | WEIGHT |
|----------------------------|---------------|--------|
| 7073                       | 5707692010809 | 70 g   |
| MATERIAL                   | SURFACE       | HEIGHT |
| Stainless steel (AISI 304) | PVD: Copper   | 40 mm  |
| DEPTH                      | WIDTH         |        |
| 15 mm                      | 13 mm         |        |