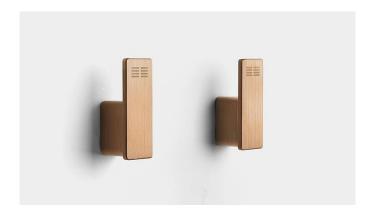

## 7073

Reframe | Towel hook (2 pcs.)

Towel hook (2 pcs.) Copper

Two elegant and stylish hooks to hold your towels firmly in place. The design of the hooks has been carefully thought out, and the perfect vertical shape ensures that the towels cannot fall off.