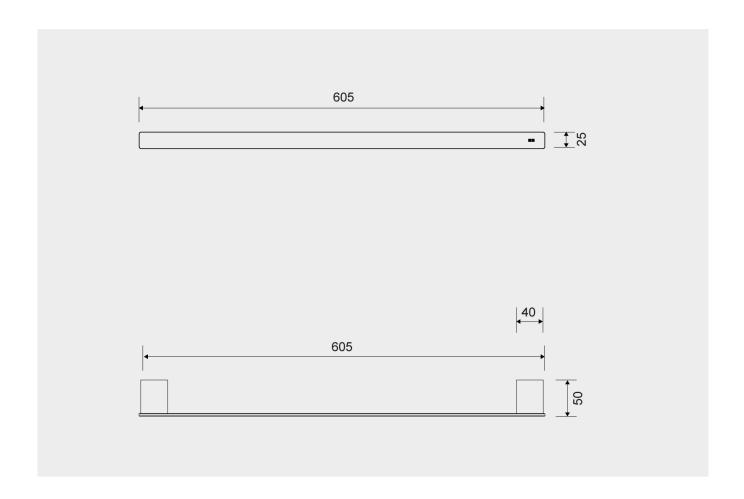

## **Specifications**

| ITEM NUMBER                | GTIN NUMBER   | WEIGHT |
|----------------------------|---------------|--------|
| 7083                       | 5707692010854 | 850 g  |
| MATERIAL                   | SURFACE       | HEIGHT |
| Stainless steel (AISI 304) | PVD: Copper   | 25 mm  |
| DEPTH                      | WIDTH         |        |
| 50 mm                      | 605 mm        |        |