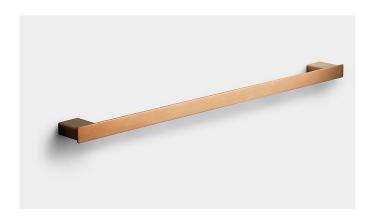

#### Towel bar Copper

The towel bar harmonises perfectly with the rest of the collection and ensures that even your softest and airiest towels always hand perfectly. It has a unique bracket to ensure that the rail is firmly fitted to the wall.

The pack contains fittings, screws and an Unbraco key for assembly.