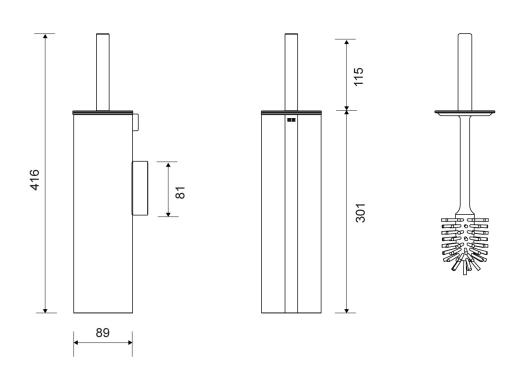

## **Specifications**

| ITEM NUMBER                | GTIN NUMBER   | WEIGHT |
|----------------------------|---------------|--------|
| 7048                       | 5707692010656 | 2100 g |
| MATERIAL                   | SURFACE       | HEIGHT |
| Stainless steel (AISI 304) | PVD: Copper   | 416 mm |
| DIAMETER                   |               |        |
| 89 mm                      |               |        |