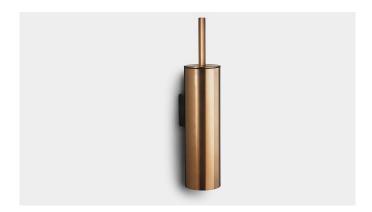

## 7048

Reframe | Toilet brush wall mounted

Toilet brush wall mounted Copper

Toilet brushes have never been more hygienic or more stylish. During the development process, we have given a lot of thought to hygiene. The inner plastic container has a splash guard, which extends over the outer cover and ensures that no bacteria can get in between the two.