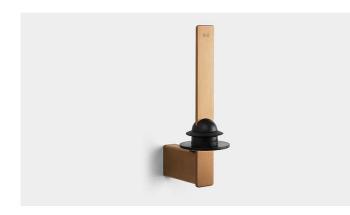

### 7063

Reframe | Spare toilet paper holder

Spare toilet paper holder Copper

The extra holder has a separate rubber element which adjusts to the inside diameter of the roll so the roll does not slip to the side but always stays centred.

The pack contains fittings, screws and an Unbraco key for assembly.

#### Specifications

| ITEM NUMBER                | GTIN NUMBER   | WEIGHT |
|----------------------------|---------------|--------|
| 7063                       | 5707692010755 | 400 g  |
| MATERIAL                   | SURFACE       | HEIGHT |
| Stainless steel (AISI 304) | PVD: Copper   | 191 mm |
| DEPTH                      | DIAMETER      | WIDTH  |
| 70 mm                      | 60 mm         | 20 mm  |