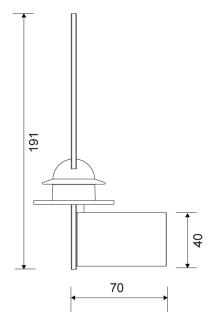

#### Specifications

| ITEM NUMBER                | GTIN NUMBER   | WEIGHT |
|----------------------------|---------------|--------|
| 7063                       | 5707692010755 | 400 g  |
| MATERIAL                   | SURFACE       | HEIGHT |
| Stainless steel (AISI 304) | PVD: Copper   | 191 mm |
| DEPTH                      | DIAMETER      | WIDTH  |
| 70 mm                      | 60 mm         | 20 mm  |