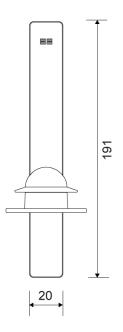

#### Specifications

| ITEM NUMBER                | GTIN NUMBER   | WEIGHT |
|----------------------------|---------------|--------|
| 7063                       | 5707692010755 | 400 g  |
| MATERIAL                   | SURFACE       | HEIGHT |
| Stainless steel (AISI 304) | PVD: Copper   | 191 mm |
| DEPTH                      | DIAMETER      | WIDTH  |
| 70 mm                      | 60 mm         | 20 mm  |