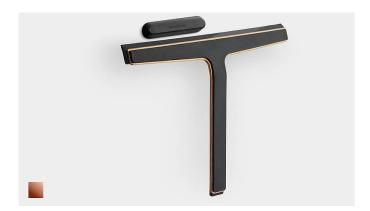

## **Shower wiper Copper**

Separate shower wiper and wall mount with integrated magnets to keep the wiper in place. The wiper consists of two parts; a reinforced steel frame and a high quality silicone blade. This construction ensures an effective and even cleaning of all surfaces. Built in 'bumpers' on all sides protect your tiles from scratches and marks. The silicone element is very hard-wearing and lasts a long time.

## **Specifications**

| ITEM NUMBER                | GTIN NUMBER   | WEIGHT |
|----------------------------|---------------|--------|
| 7033                       | 5707692010557 | 200 g  |
| MATERIAL                   | SURFACE       | HEIGHT |
| Stainless steel (AISI 304) | PVD: Copper   | 187 mm |
| WIDTH                      |               |        |