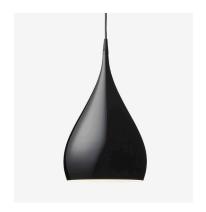

### SPINNING PENDANT BH1

BY BENJAMIN HUBERT 2010

#### **BY BENJAMIN HUBERT** 2010

The spinning-top toy, a childhood favourite, inspires to the joyful form of the Spinning pendant along with the process of metal spinning. Here, form truly meets function in an innovative way. It's sleek, it's sexy and it's sure to become a new classic.

of aluminium.

**Environment** Indoor.

Dimensions (cm/in) Ø: 25cm/9.8in, H: 45cm/17.7in.

Weight ( kg ) 1.27 kg.

Materials Lacquered aluminium with 4 meter PVC cord.

Colours White. Black.

Dark matt grey. Matt black. Matt white.