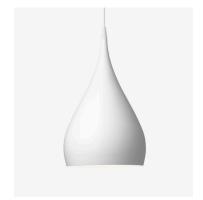

### SPINNING PENDANT BH1

BY BENJAMIN HUBERT 2010

# H: 45cm / 17.7in

Ø: 25cm / 9.8in

Photometric data file (LDT or IES) available upon request.

#### **BY BENJAMIN HUBERT** 2010

The spinning-top toy, a childhood favourite, inspires to the joyful form of the Spinning pendant along with the process of metal spinning. Here, form truly meets function in an innovative way. It's sleek, it's sexy and it's sure to become a new classic.