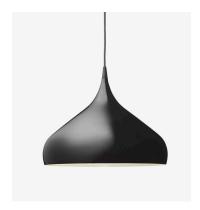

## SPINNING PENDANT BH2

BY BENJAMIN HUBERT 2010

## BY BENJAMIN HUBERT 2010

The spinning-top toy, a childhood favourite, inspires to the joyful form of the Spinning pendant along with the process of metal spinning. Here, form truly meets function in an innovative way. It's sleek, it's sexy and it's sure to become a new classic.

of aluminium.

**Environment** Indoor.

**Dimensions ( cm / in )** Ø: 40cm/15.7in, H: 34cm/13.4in.

Weight ( kg ) 2.30 kg.

Materials Lacquered aluminium with 4 meter PVC cord.

**Colours** White. Black.

Dark matt grey.