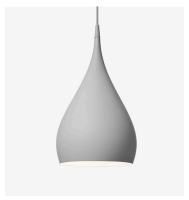

## SPINNING PENDANT BH2

BY BENJAMIN HUBERT 2010

## BY BENJAMIN HUBERT 2010

The spinning-top toy, a childhood favourite, inspires to the joyful form of the Spinning pendant along with the process of metal spinning. Here, form truly meets function in an innovative way. It's sleek, it's sexy and it's sure to become a new classic.

of aluminium.

**Environment** Indoor.

**Dimensions ( cm / in )** Ø: 40cm/15.7in, H: 34cm/13.4in.

Weight ( kg ) 2.30 kg.

Materials Lacquered aluminium with 4 meter PVC cord.

**Colours** White. Black.

Dark matt grey.