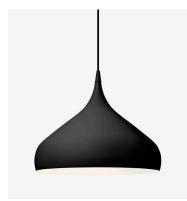

### SPINNING PENDANT BH1

BY BENJAMIN HUBERT 2010

#### **BY BENJAMIN HUBERT** 2010

The spinning-top toy, a childhood favourite, inspires to the joyful form of the Spinning pendant along with the process of metal spinning. Here, form truly meets function in an innovative way. It's sleek, it's sexy and it's sure to become a new classic.

of aluminium.

**Environment** Indoor.

Dimensions (cm/in) Ø: 25cm/9.8in, H: 45cm/17.7in.

Weight ( kg ) 1.27 kg.

Materials Lacquered aluminium with 4 meter PVC cord.

Colours White. Black.

Dark matt grey. Matt black. Matt white.