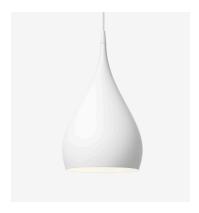

### SPINNING PENDANT BH1

BY BENJAMIN HUBERT 2010

#### **BY BENJAMIN HUBERT** 2010

The spinning-top toy, a childhood favourite, inspires to the joyful form of the Spinning pendant along with the process of metal spinning. Here, form truly meets function in an innovative way. It's sleek, it's sexy and it's sure to become a new classic.

of aluminium.

**Environment** Indoor.

Dimensions (cm/in) Ø: 25cm/9.8in, H: 45cm/17.7in.

Weight ( kg ) 1.27 kg.

Materials Lacquered aluminium with 4 meter PVC cord.

Colours White. Black.

Dark matt grey. Matt black. Matt white.