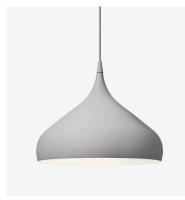

## SPINNING PENDANT BH2

BY BENJAMIN HUBERT 2010

## BY BENJAMIN HUBERT 2010

The spinning-top toy, a childhood favourite, inspires to the joyful form of the Spinning pendant along with the process of metal spinning. Here, form truly meets function in an innovative way. It's sleek, it's sexy and it's sure to become a new classic.

of aluminium.

**Environment** Indoor.

**Dimensions ( cm / in )** Ø: 40cm/15.7in, H: 34cm/13.4in.

Weight ( kg ) 2.30 kg.

Materials Lacquered aluminium with 4 meter PVC cord.

**Colours** White. Black.

Dark matt grey.