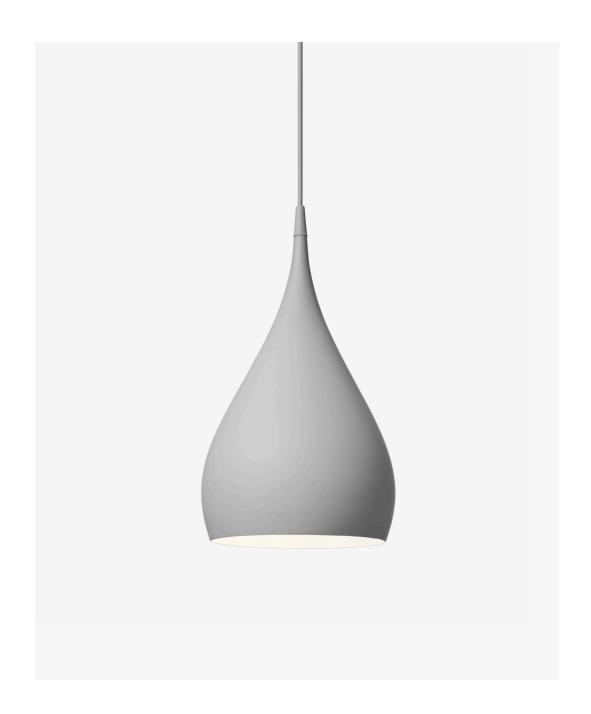

### SPINNING PENDANT BH1

BY BENJAMIN HUBERT 2010

# H: 45cm / 17.7in

Ø: 25cm / 9.8in

Photometric data file (LDT or IES) available upon request.

#### **BY BENJAMIN HUBERT** 2010

The spinning-top toy, a childhood favourite, inspires to the joyful form of the Spinning pendant along with the process of metal spinning. Here, form truly meets function in an innovative way. It's sleek, it's sexy and it's sure to become a new classic.

of aluminium.

**Environment** Indoor.

Dimensions (cm/in) Ø: 25cm/9.8in, H: 45cm/17.7in.

Weight ( kg ) 1.27 kg.

Materials Lacquered aluminium with 4 meter PVC cord.

Colours White. Black.

Dark matt grey. Matt black. Matt white.