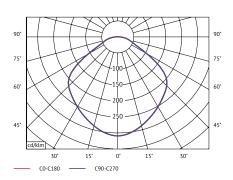

# H: 45cm / 17.7in

Ø: 25cm / 9.8in

Photometric data file (LDT or IES) available upon request.

## H: 34cm/ 13.4in

Ø: 40cm / 15.7in

Photometric data file (LDT or IES) available upon request.