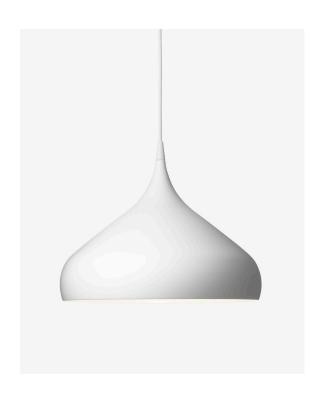

## SPINNING PENDANT BH2

BY BENJAMIN HUBERT 2010

## H: 34cm/ 13.4in

Ø: 40cm / 15.7in

Photometric data file (LDT or IES) available upon request.

## BY BENJAMIN HUBERT 2010

The spinning-top toy, a childhood favourite, inspires to the joyful form of the Spinning pendant along with the process of metal spinning. Here, form truly meets function in an innovative way. It's sleek, it's sexy and it's sure to become a new classic.