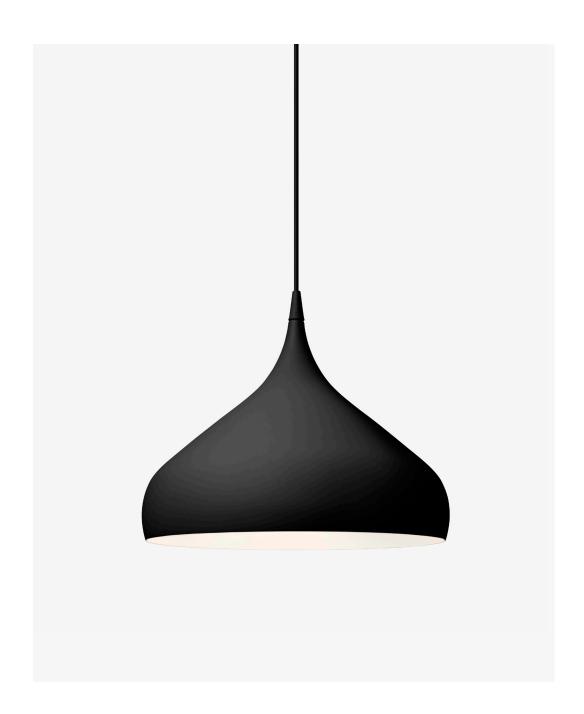

## SPINNING PENDANT BH2

BY BENJAMIN HUBERT 2010

## H: 34cm/ 13.4in

Ø: 40cm / 15.7in

Photometric data file (LDT or IES) available upon request.

## BY BENJAMIN HUBERT 2010

The spinning-top toy, a childhood favourite, inspires to the joyful form of the Spinning pendant along with the process of metal spinning. Here, form truly meets function in an innovative way. It's sleek, it's sexy and it's sure to become a new classic.