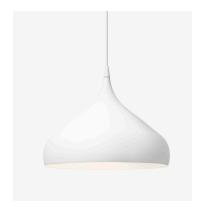

### SPINNING PENDANT BH1

BY BENJAMIN HUBERT 2010

#### **BY BENJAMIN HUBERT** 2010

The spinning-top toy, a childhood favourite, inspires to the joyful form of the Spinning pendant along with the process of metal spinning. Here, form truly meets function in an innovative way. It's sleek, it's sexy and it's sure to become a new classic.

of aluminium.

**Environment** Indoor.

Dimensions (cm/in) Ø: 25cm/9.8in, H: 45cm/17.7in.

Weight ( kg ) 1.27 kg.

Materials Lacquered aluminium with 4 meter PVC cord.

Colours White. Black.

Dark matt grey. Matt black. Matt white.