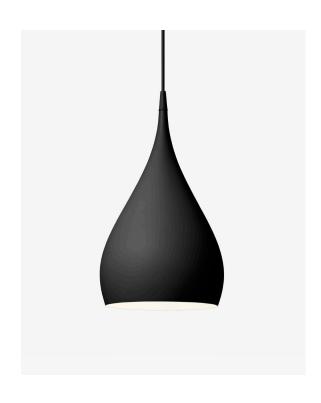

#### SPINNING BH1

COLOR

Matt black

Matt white

Matt dark grey

Black

White

#### PRODUCT

COLOR

Matt black

Matt white

Matt dark grey

Black

White