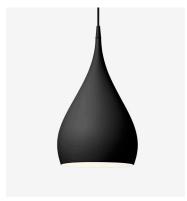

#### SPINNING PENDANT BH2

## BY BENJAMIN HUBERT 2010

The spinning-top toy, a childhood favourite, inspires to the joyful form of the Spinning pendant along with the process of metal spinning. Here, form truly meets function in an innovative way. It's sleek, it's sexy and it's sure to become a new classic.

of aluminium.

**Environment** Indoor.

**Dimensions ( cm / in )** Ø: 40cm/15.7in, H: 34cm/13.4in.

Weight ( kg ) 2.30 kg.

Materials Lacquered aluminium with 4 meter PVC cord.

**Colours** White. Black.

Dark matt grey.