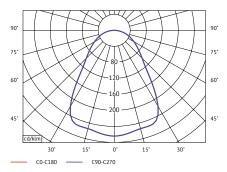

# H: 45cm / 17.7in

Ø: 25cm / 9.8in

Photometric data file (LDT or IES) available upon request.

## H: 34cm/ 13.4in

Ø: 40cm / 15.7in

Photometric data file (LDT or IES) available upon request.