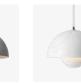

#### $\rightarrow$ Stock item

Dark Green, Mustard, Beige Red, Red Brown, Light Blue, Grey Beige, Matt Light Grey, White, Matt White, Matt Black, Polished Copper, Polished Brass, Stainless Steel.

### **Related products**

Copper

→ Dark Green  $\rightarrow$  Mustard

→ Beige Red

→ Light Blue

→ White

 $\rightarrow$  Stainless Steel

→ Matt White