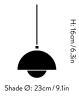

# Flowerpor VP1 Verner Panton 1968

Product category Pendant

Environment Indoor

Material Lacquered metal with 3 meter fabric cord.

**Production process** The two shades are made from deep drawn metal.

Dimensions Ø: 23cm/9.1in, H: 16cm/6.3in