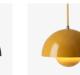

#### $\rightarrow$ Stock item

Dark Green, Mustard, Beige Red, Red Brown, Light Blue, Grey Beige, Matt Light Grey, White, Matt White, Matt Black, Polished Copper, Polished Brass, Stainless Steel.

### **Related products**

Copper

→ Dark Green  $\rightarrow$  Mustard

→ Beige Red

→ Light Blue

→ White

 $\rightarrow$  Stainless Steel

→ Matt White