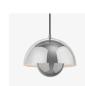

#### $\rightarrow$ Stock item

Dark Green, Mustard, Beige Red, Red Brown, Light Blue, Grey Beige, Matt Light Grey, White, Matt White, Matt Black, Polished Copper, Polished Brass, Stainless Steel.

### **Related products**

Copper

→ Dark Green  $\rightarrow$  Mustard

→ Beige Red

→ Light Blue

→ White

 $\rightarrow$  Stainless Steel

→ Matt White