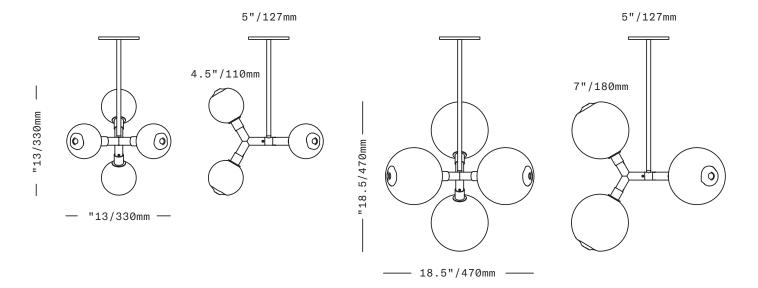

The Veer Pendant consists of 4 lit spheres of handblown Czech glass mounted on a 4-arm brass structure and suspended on a rigid brass stem. The glass is available in two sizes. The glass diffusers feature the signature SkLO double-dipped, firepolished mouths which show where the glass is broken from the blower's pipe, making each unique.

Specify overall drop length – Rigid brass tube stems are not field adjustable

Minimum overall drop lengths: 21"/535mm (LT385)

24"/610mm (LT386)

Lengths over the below available at additional cost:

50"/1270mm (LT385) 50"/1270mm (LT386)

Fixture weights (approximate):

15lbs/7kg (LT385) 20lbs/9kg (LT386)

All glass dimensions are approximate – handblown glass dimensions vary by nature and intent

Made in the Czech Republic

LT385 [---][--] LT386 [---][--] 4.5"/110mm glass 7"/180mm glass