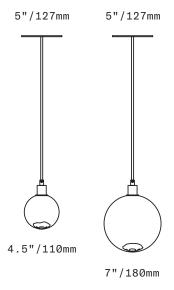

The Drape Pendant is a minimal pendant consisting of a single lit sphere of handblown Czech glass suspended on a fabric-wrapped electrical cord. Choose from two sizes of the glass shade. The spherical glass shades feature the signature SkLO double-dipped, fire-polished mouths which show where the glass is broken from the blower's pipe, making each unique. Cord length is field adjustable.

Field adjustable – Standard cord length 72"/1800mm – longer lengths available at additional cost

Fixture weights (approximate):

3lbs/1.4kg (LT160) 4.5lbs/2kg (LT161)

All glass dimensions are approximate – handblown glass dimensions vary by nature and intent

Made in the Czech Republic

LT160 [---][--] LT161 [---][--] 4.5"/110mm glass 7"/180mm glass

Glass colors

- O Clear [CLR]
  New Blue [NBL]
- Olivin [OLV]Smoke [SMK]
- O White [WHT]

Metal finishes

- Dark Oxidized [DX]
- Brushed Brass [BB]Brushed Nickel [BN]
- O Polished Nickel [PN]