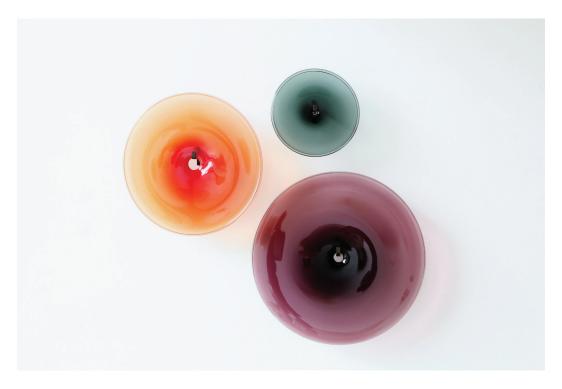

From left: Medium/Strawberry, Small/Smoke, Large/Plum with Dark Oxidized steel wall hooks

SkLO Pool wallpieces are discs of handblown glass with open mouths at the center where the pieces are broken from the glassmaster's pipe and flame polished, giving each a unique detail. SkLO Pool wallpieces are hung with handmade steel wall hooks. The steel wall hooks come in two different depths, 3" and 4" (7.5 and 10cm) to allow for slight overlapping of the pool discs. Unless otherwise specified, a mix of 3" and 4" hooks is provided.