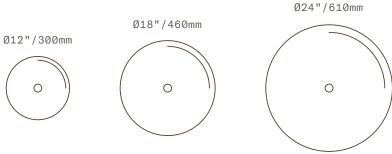

All glass dimensions are approximate - handblown glass dimensions vary by nature and intent
Made in the Czech Republic