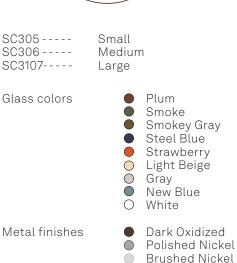

From left: Medium/Strawberry, Small/Smoke, Large/Plum with Dark Oxidized steel wall hooks

SkLO Pool wallpieces are discs of handblown glass with open mouths at the center where the pieces are broken from the glassmaster's pipe and flame polished, giving each a unique detail. SkLO Pool wallpieces are hung with handmade steel wall hooks. The steel wall hooks come in two different depths, 3" and 4" (7.5 and 10cm) to allow for slight overlapping of the pool discs. Unless otherwise specified, a mix of 3" and 4" hooks is provided.