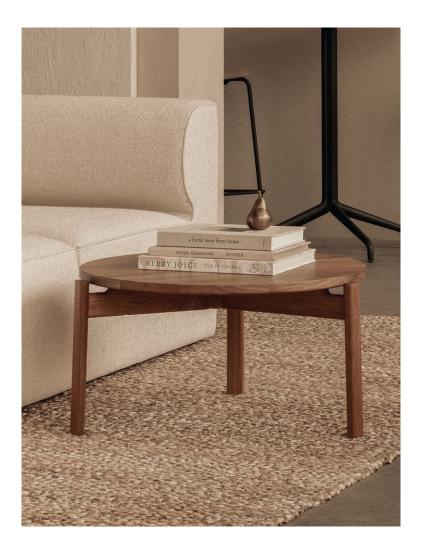

## PASSAGE LOUNGE TABLES Designed by *Krøyer-Sætter-Lassen*

PRODUCT SHEET

Whether playing host to drinks or home to the remote control or of-the-moment reads, the versatile Passage Lounge Table brings a feeling of soft serenity to spaces thanks to its calming round shape and FSC-certified solid wood construction. Cleverly designed as a flatpack, self-assembly kit, inviting you to engage with the design, it come in three sizes, which allows you to pair multiples together in a nest-like formation, and three finishes: natural and dark lacquered oak or solid walnut of the highest quality.

### PASSAGE LOUNGE TABLE, 090 Designed by Krøyer-Sætter-Lassen

Whether playing host to drinks or home to the remote control or of-the-moment reads, the versatile Passage Lounge Table brings a feeling of soft serenity to spaces thanks to its calming round shape and FSC-certified solid wood construction. Cleverly designed as a flatpack, self-assembly kit, inviting you to engage with the design, it come in three sizes, which allows you to pair multiples together in a nest-like formation, and three finishes: natural and dark lacquered oak or solid walnut of the highest quality.

#### Audo Copenhagen introduces the Passage Lounge Table in Walnut.

Crafted from solid walnut with a lacquered finish, the Passage Lounge Table marries sophistication and functionality. The natural properties of solid walnut, including its durability and rich colour variations, make it an exquisite choice for elevating the ambience of any modern space.

The table's calming round shape draws inspiration from nature, providing a sense of tranquillity while traditional Danish cabinetmaking techniques imbue each piece with an artisanal touch. But what sets the Passage Lounge Table apart is its cleverly designed flatpack, self-assembly kit, inviting users to engage with the design process while underpinning our commitment to sustainability by reducing packaging and transportation costs without compromising on quality or style. Available in three sizes, the versatile design can be used as a standalone centrepiece or as part of a cluster, arranged in a nest-like formation.