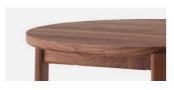

#### Audo Copenhagen introduces the Passage Lounge Table in Walnut.

Crafted from solid walnut with a lacquered finish, the Passage Lounge Table marries sophistication and functionality. The natural properties of solid walnut, including its durability and rich colour variations, make it an exquisite choice for elevating the ambience of any modern space.

The table's calming round shape draws inspiration from nature, providing a sense of tranquillity while traditional Danish cabinetmaking techniques imbue each piece with an artisanal touch. But what sets the Passage Lounge Table apart is its cleverly designed flatpack, self-assembly kit, inviting users to engage with the design process while underpinning our commitment to sustainability by reducing packaging and transportation costs without compromising on quality or style. Available in three sizes, the versatile design can be used as a standalone centrepiece or as part of a cluster, arranged in a nest-like formation.