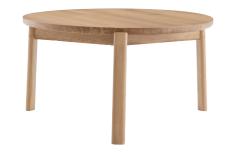

## PASSAGE LOUNGE TABLES Designed by *Krøyer-Sætter-Lassen*

PRODUCT SHEET

Whether playing host to drinks or home to the remote control or of-the-moment reads, the versatile Passage Lounge Table brings a feeling of soft serenity to spaces thanks to its calming round shape and FSC-certified solid wood construction. Cleverly designed as a flatpack, self-assembly kit, inviting you to engage with the design, it come in three sizes, which allows you to pair multiples together in a nest-like formation, and three finishes: natural and dark lacquered oak or solid walnut of the highest quality.

### PASSAGE LOUNGE TABLE, 090 Designed by Krøyer-Sætter-Lassen

Whether playing host to drinks or home to the remote control or of-the-moment reads, the versatile Passage Lounge Table brings a feeling of soft serenity to spaces thanks to its calming round shape and FSC-certified solid wood construction. Cleverly designed as a flatpack, self-assembly kit, inviting you to engage with the design, it come in three sizes, which allows you to pair multiples together in a nest-like formation, and three finishes: natural and dark lacquered oak or solid walnut of the highest quality.