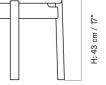

#### PRODUCT OPTIONS

DARK LACQUERED OAK

WALNUT

| PRODUCT TYPE       | COLOUR              |
|--------------------|---------------------|
| Lounge table       | Natural oak         |
|                    | Dark lacquered oak  |
| COLLI              | Walnut              |
| 1                  |                     |
|                    | MATERIALS           |
|                    | Oak or walnut, powd |
| ENVIRONMENT        |                     |
| Indoor             |                     |
|                    | GLOSS               |
|                    | N / A               |
| DIMENSIONS         |                     |
| H: 43 cm / 17"     |                     |
| Ø: 50 cm / 19,7"   | WEIGHT              |
|                    | 4 kg / 8,8 Ib       |
| PRODUCTION PROCESS |                     |