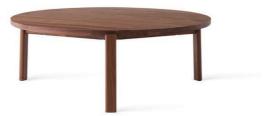

#### PRODUCT OPTIONS

DARK LACQUERED OAK

WALNUT

| PRODUCT TYPE       | COLOUR              |
|--------------------|---------------------|
| Lounge table       | Natural oak         |
|                    | Dark lacquered oak  |
| COLLI              | Walnut              |
| 1                  |                     |
|                    | MATERIALS           |
|                    | Oak or walnut, powd |
| ENVIRONMENT        |                     |
| Indoor             |                     |
|                    | GLOSS               |
|                    | N / A               |
| DIMENSIONS         |                     |
| H: 43 cm / 17"     |                     |
| Ø: 50 cm / 19,7"   | WEIGHT              |
|                    | 4 kg / 8,8 Ib       |
| PRODUCTION PROCESS |                     |

# PRODUCT OPTIONS

DARK LACQUERED OAK

WALNUT

| PRODUCT TYPE       | COLOUR                                       |
|--------------------|----------------------------------------------|
| Lounge table       | Natural oak<br>Dark lacquered oak            |
|                    | Walnut                                       |
| COLLI              |                                              |
| 1                  |                                              |
|                    | ———— MATERIALS<br>————— Oak or walnut, powde |
| ENVIRONMENT        | Oak of wallut, powde                         |
| Indoor             |                                              |
|                    | GLOSS                                        |
| DIMENSIONS         | N / A                                        |
| H: 33 cm / 13"     |                                              |
| Ø: 90 cm / 35,4"   | WEIGHT                                       |
|                    | 9,5 kg / 20,9 lb                             |
| PRODUCTION PROCESS |                                              |

PRODUCT TYPE Lounge table

ENVIRONMENT Indoor

DIMENSIONS

Ø50 H: 43 cm / 17" Ø: 50 cm / 19,7"

Ø70 H: 38 cm / 15" Ø: 70 cm / 27,6"

Ø90 H: 33 cm / 13" Ø: 90 cm / 35,4"

COLOUR Walnut

MATERIALS Walnut, powder coated steel