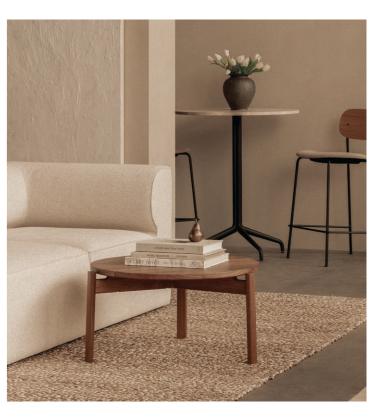

## PASSAGE LOUNGE TABLES Designed by *Krøyer-Sætter-Lassen*

PRODUCT SHEET

Whether playing host to drinks or home to the remote control or of-the-moment reads, the versatile Passage Lounge Table brings a feeling of soft serenity to spaces thanks to its calming round shape and FSC-certified solid wood construction. Cleverly designed as a flatpack, self-assembly kit, inviting you to engage with the design, it come in three sizes, which allows you to pair multiples together in a nest-like formation, and three finishes: natural and dark lacquered oak or solid walnut of the highest quality.

### PASSAGE LOUNGE TABLE, 090 Designed by Krøyer-Sætter-Lassen

Whether playing host to drinks or home to the remote control or of-the-moment reads, the versatile Passage Lounge Table brings a feeling of soft serenity to spaces thanks to its calming round shape and FSC-certified solid wood construction. Cleverly designed as a flatpack, self-assembly kit, inviting you to engage with the design, it come in three sizes, which allows you to pair multiples together in a nest-like formation, and three finishes: natural and dark lacquered oak or solid walnut of the highest quality.

The table's calming round shape draws inspiration from nature, providing a sense of tranquillity while traditional Danish cabinetmaking techniques imbue each piece with an artisanal touch. But what sets the Passage Lounge Table apart is its cleverly designed flatpack, self-assembly kit, inviting users to engage with the design process while underpinning our commitment to sustainability by reducing packaging and transportation costs without compromising on quality or style. Available in three sizes, the versatile design can be used as a standalone centrepiece or as part of a cluster, arranged in a nest-like formation.