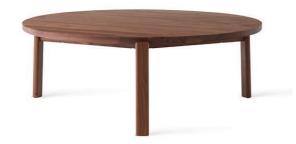

#### Audo Copenhagen introduces the Passage Lounge Table in Walnut.

Crafted from solid walnut with a lacquered finish, the Passage Lounge Table marries sophistication and functionality. The natural properties of solid walnut, including its durability and rich colour variations, make it an exquisite choice for elevating the ambience of any modern space.

The table's calming round shape draws inspiration from nature, providing a sense of tranquillity while traditional Danish cabinetmaking techniques imbue each piece with an artisanal touch. But what sets the Passage Lounge Table apart is its cleverly designed flatpack, self-assembly kit, inviting users to engage with the design process while underpinning our commitment to sustainability by reducing packaging and transportation costs without compromising on quality or style. Available in three sizes, the versatile design can be used as a standalone centrepiece or as part of a cluster, arranged in a nest-like formation.