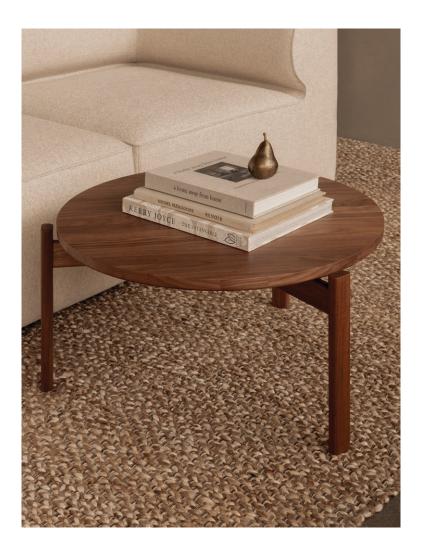

## PASSAGE LOUNGE TABLES Designed by *Krøyer-Sætter-Lassen*

PRODUCT SHEET

Whether playing host to drinks or home to the remote control or of-the-moment reads, the versatile Passage Lounge Table brings a feeling of soft serenity to spaces thanks to its calming round shape and FSC-certified solid wood construction. Cleverly designed as a flatpack, self-assembly kit, inviting you to engage with the design, it come in three sizes, which allows you to pair multiples together in a nest-like formation, and three finishes: natural and dark lacquered oak or solid walnut of the highest quality.

### PASSAGE LOUNGE TABLE, 090 Designed by Krøyer-Sætter-Lassen

Whether playing host to drinks or home to the remote control or of-the-moment reads, the versatile Passage Lounge Table brings a feeling of soft serenity to spaces thanks to its calming round shape and FSC-certified solid wood construction. Cleverly designed as a flatpack, self-assembly kit, inviting you to engage with the design, it come in three sizes, which allows you to pair multiples together in a nest-like formation, and three finishes: natural and dark lacquered oak or solid walnut of the highest quality.

The table's calming round shape draws inspiration from nature, providing a sense of tranquillity while traditional Danish cabinetmaking techniques imbue each piece with an artisanal touch. But what sets the Passage Lounge Table apart is its cleverly designed flatpack, self-assembly kit, inviting users to engage with the design process while underpinning our commitment to sustainability by reducing packaging and transportation costs without compromising on quality or style. Available in three sizes, the versatile design can be used as a standalone centrepiece or as part of a cluster, arranged in a nest-like formation.