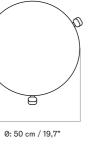

#### PRODUCT OPTIONS

DARK LACQUERED OAK

WALNUT

| PRODUCT TYPE       | COLOUR              |
|--------------------|---------------------|
| Lounge table       | Natural oak         |
|                    | Dark lacquered oak  |
| COLLI              | Walnut              |
| 1                  |                     |
|                    | MATERIALS           |
|                    | Oak or walnut, powd |
| ENVIRONMENT        |                     |
| Indoor             |                     |
|                    | GLOSS               |
|                    | N / A               |
| DIMENSIONS         |                     |
| H: 43 cm / 17"     |                     |
| Ø: 50 cm / 19,7"   | WEIGHT              |
|                    | 4 kg / 8,8 Ib       |
| PRODUCTION PROCESS |                     |

PRODUCT TYPE Lounge table

ENVIRONMENT Indoor

DIMENSIONS

Ø50 H: 43 cm / 17" Ø: 50 cm / 19,7"

Ø70 H: 38 cm / 15" Ø: 70 cm / 27,6"

Ø90 H: 33 cm / 13" Ø: 90 cm / 35,4"

COLOUR Walnut

MATERIALS Walnut, powder coated steel