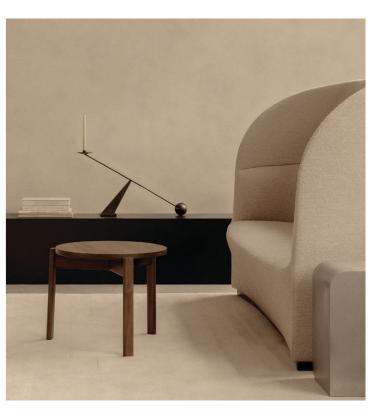

#### Audo Copenhagen introduces the Passage Lounge Table in Walnut.

Crafted from solid walnut with a lacquered finish, the Passage Lounge Table marries sophistication and functionality. The natural properties of solid walnut, including its durability and rich colour variations, make it an exquisite choice for elevating the ambience of any modern space.

The table's calming round shape draws inspiration from nature, providing a sense of tranquillity while traditional Danish cabinetmaking techniques imbue each piece with an artisanal touch. But what sets the Passage Lounge Table apart is its cleverly designed flatpack, self-assembly kit, inviting users to engage with the design process while underpinning our commitment to sustainability by reducing packaging and transportation costs without compromising on quality or style. Available in three sizes, the versatile design can be used as a standalone centrepiece or as part of a cluster, arranged in a nest-like formation.