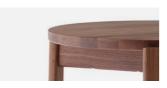

#### Audo Copenhagen introduces the Passage Lounge Table in Walnut.

Crafted from solid walnut with a lacquered finish, the Passage Lounge Table marries sophistication and functionality. The natural properties of solid walnut, including its durability and rich colour variations, make it an exquisite choice for elevating the ambience of any modern space.

PRODUCT TYPE Lounge table

ENVIRONMENT Indoor

DIMENSIONS

Ø50 H: 43 cm / 17" Ø: 50 cm / 19,7"

Ø70 H: 38 cm / 15" Ø: 70 cm / 27,6"

Ø90 H: 33 cm / 13" Ø: 90 cm / 35,4"

COLOUR Walnut

MATERIALS Walnut, powder coated steel