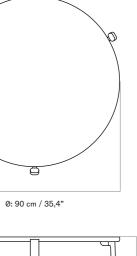

# PRODUCT OPTIONS

DARK LACQUERED OAK

WALNUT

| PRODUCT TYPE       | COLOUR                                       |
|--------------------|----------------------------------------------|
| Lounge table       | Natural oak<br>Dark lacquered oak            |
|                    | Walnut                                       |
| COLLI              |                                              |
| 1                  |                                              |
|                    | ———— MATERIALS<br>————— Oak or walnut, powde |
| ENVIRONMENT        | Oak of wallut, powde                         |
| Indoor             |                                              |
|                    | GLOSS                                        |
| DIMENSIONS         | N / A                                        |
| H: 33 cm / 13"     |                                              |
| Ø: 90 cm / 35,4"   | WEIGHT                                       |
|                    | 9,5 kg / 20,9 lb                             |
| PRODUCTION PROCESS |                                              |

PRODUCT TYPE Lounge table

ENVIRONMENT Indoor

DIMENSIONS

Ø50 H: 43 cm / 17" Ø: 50 cm / 19,7"

Ø70 H: 38 cm / 15" Ø: 70 cm / 27,6"

Ø90 H: 33 cm / 13" Ø: 90 cm / 35,4"

COLOUR Walnut

MATERIALS Walnut, powder coated steel