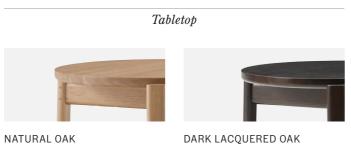

## PASSAGE LOUNGE TABLES Designed by *Krøyer-Sætter-Lassen*

PRODUCT SHEET

Whether playing host to drinks or home to the remote control or of-the-moment reads, the versatile Passage Lounge Table brings a feeling of soft serenity to spaces thanks to its calming round shape and FSC-certified solid wood construction. Cleverly designed as a flatpack, self-assembly kit, inviting you to engage with the design, it come in three sizes, which allows you to pair multiples together in a nest-like formation, and three finishes: natural and dark lacquered oak or solid walnut of the highest quality.

#### PRODUCT OPTIONS

DARK LACQUERED OAK

WALNUT

| PRODUCT TYPE       | COLOUR              |
|--------------------|---------------------|
| Lounge table       | Natural oak         |
|                    | Dark lacquered oak  |
| COLLI              | Walnut              |
| 1                  |                     |
|                    | MATERIALS           |
|                    | Oak or walnut, powd |
| ENVIRONMENT        |                     |
| Indoor             |                     |
|                    | GLOSS               |
|                    | N / A               |
| DIMENSIONS         |                     |
| H: 43 cm / 17"     |                     |
| Ø: 50 cm / 19,7"   | WEIGHT              |
|                    | 4 kg / 8,8 Ib       |
| PRODUCTION PROCESS |                     |