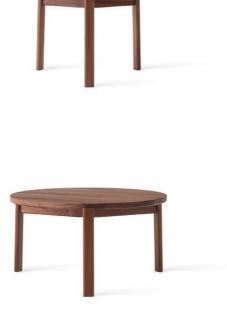

#### PRODUCT OPTIONS

DARK LACQUERED OAK

WALNUT

| PRODUCT TYPE       | COLOUR              |
|--------------------|---------------------|
| Lounge table       | Natural oak         |
|                    | Dark lacquered oak  |
| COLLI              | Walnut              |
| 1                  |                     |
|                    | MATERIALS           |
|                    | Oak or walnut, powd |
| ENVIRONMENT        |                     |
| Indoor             |                     |
|                    | GLOSS               |
|                    | N / A               |
| DIMENSIONS         |                     |
| H: 43 cm / 17"     |                     |
| Ø: 50 cm / 19,7"   | WEIGHT              |
|                    | 4 kg / 8,8 Ib       |
| PRODUCTION PROCESS |                     |

# PRODUCT OPTIONS

DARK LACQUERED OAK

WALNUT

| PRODUCT TYPE       | COLOUR                                       |
|--------------------|----------------------------------------------|
| Lounge table       | Natural oak<br>Dark lacquered oak            |
|                    | Walnut                                       |
| COLLI              |                                              |
| 1                  |                                              |
|                    | ———— MATERIALS<br>————— Oak or walnut, powde |
| ENVIRONMENT        | Oak of wallut, powde                         |
| Indoor             |                                              |
|                    | GLOSS                                        |
| DIMENSIONS         | N / A                                        |
| H: 33 cm / 13"     |                                              |
| Ø: 90 cm / 35,4"   | WEIGHT                                       |
|                    | 9,5 kg / 20,9 lb                             |
| PRODUCTION PROCESS |                                              |

PRODUCT TYPE Lounge table

ENVIRONMENT Indoor

DIMENSIONS

Ø50 H: 43 cm / 17" Ø: 50 cm / 19,7"

Ø70 H: 38 cm / 15" Ø: 70 cm / 27,6"

Ø90 H: 33 cm / 13" Ø: 90 cm / 35,4"

COLOUR Walnut

MATERIALS Walnut, powder coated steel