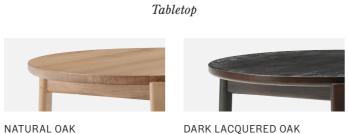

## PASSAGE LOUNGE TABLES Designed by *Krøyer-Sætter-Lassen*

PRODUCT SHEET

Whether playing host to drinks or home to the remote control or of-the-moment reads, the versatile Passage Lounge Table brings a feeling of soft serenity to spaces thanks to its calming round shape and FSC-certified solid wood construction. Cleverly designed as a flatpack, self-assembly kit, inviting you to engage with the design, it come in three sizes, which allows you to pair multiples together in a nest-like formation, and three finishes: natural and dark lacquered oak or solid walnut of the highest quality.

#### PRODUCT OPTIONS

DARK LACQUERED OAK

WALNUT

| PRODUCT TYPE       | COLOUR              |
|--------------------|---------------------|
| Lounge table       | Natural oak         |
|                    | Dark lacquered oak  |
| COLLI              | Walnut              |
| 1                  |                     |
|                    | MATERIALS           |
|                    | Oak or walnut, powd |
| ENVIRONMENT        |                     |
| Indoor             |                     |
|                    | GLOSS               |
|                    | N / A               |
| DIMENSIONS         |                     |
| H: 43 cm / 17"     |                     |
| Ø: 50 cm / 19,7"   | WEIGHT              |
|                    | 4 kg / 8,8 Ib       |
| PRODUCTION PROCESS |                     |