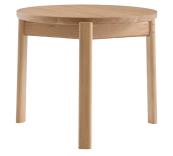

#### PRODUCT OPTIONS

DARK LACQUERED OAK

WALNUT

| PRODUCT TYPE       | COLOUR              |
|--------------------|---------------------|
| Lounge table       | Natural oak         |
|                    | Dark lacquered oak  |
| COLLI              | Walnut              |
| 1                  |                     |
|                    | MATERIALS           |
|                    | Oak or walnut, powd |
| ENVIRONMENT        |                     |
| Indoor             |                     |
|                    | GLOSS               |
|                    | N / A               |
| DIMENSIONS         |                     |
| H: 43 cm / 17"     |                     |
| Ø: 50 cm / 19,7"   | WEIGHT              |
|                    | 4 kg / 8,8 Ib       |
| PRODUCTION PROCESS |                     |

# PRODUCT OPTIONS

DARK LACQUERED OAK

WALNUT

| PRODUCT TYPE       | COLOUR                                       |
|--------------------|----------------------------------------------|
| Lounge table       | Natural oak<br>Dark lacquered oak            |
|                    | Walnut                                       |
| COLLI              |                                              |
| 1                  |                                              |
|                    | ———— MATERIALS<br>————— Oak or walnut, powde |
| ENVIRONMENT        | Oak of wallut, powde                         |
| Indoor             |                                              |
|                    | GLOSS                                        |
| DIMENSIONS         | N / A                                        |
| H: 33 cm / 13"     |                                              |
| Ø: 90 cm / 35,4"   | WEIGHT                                       |
|                    | 9,5 kg / 20,9 lb                             |
| PRODUCTION PROCESS |                                              |