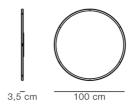

## Silhouette Mirror Ø100

By OEO Studio, 2020

| Model         | 8320 - Ø100 cm                                                                                                                                                                                                                                                                                                                 |
|---------------|--------------------------------------------------------------------------------------------------------------------------------------------------------------------------------------------------------------------------------------------------------------------------------------------------------------------------------|
| About         | Silhouette is a series of mirrors framed in solid wood, informed by a focus on materials, craftsmanship and the experience of living with design. The concept is based on a simple geometric equation - a round, a square and a rectangle as universal shapes that are timeless, trendless and at the same time, contemporary. |
| Product group | Complements                                                                                                                                                                                                                                                                                                                    |
| Measurements  | D: 3,5 cm<br>Ø: 100 cm                                                                                                                                                                                                                                                                                                         |
| Weight        | 12 kg                                                                                                                                                                                                                                                                                                                          |
| Materials     | Frame in solid wood. 4 mm mirror glass. Back of black lacquered MDF. Wall suspension fittings of birch plywood included. Screws and rawlplugs for mounting not included. Caution: as solid wood reacts to damp or dry air, the mirror should not be placed in extreme indoor climate conditions.                               |
| Guarantee     | Fredericia Furniture A/S offers a five-year guarantee against manufacturing defects in standard products (materials and construction). Wear and damage to covers, surface treatment, inappropiate use and the like are not covered by the warranty.                                                                            |
| Download      | Download images, architect files at our partner portal on www.fredericia.com                                                                                                                                                                                                                                                   |

Drawing

Colours FRAME FINISH