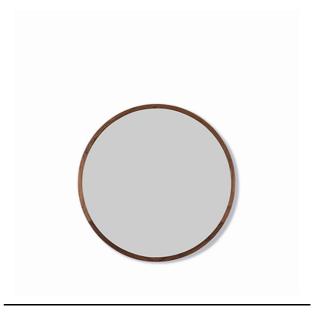

## Silhouette Mirror Ø100

By OEO Studio, 2020

| Model         | 8320 - Ø100 cm                                                                                                                                                                                                                                                                                                                 |
|---------------|--------------------------------------------------------------------------------------------------------------------------------------------------------------------------------------------------------------------------------------------------------------------------------------------------------------------------------|
| About         | Silhouette is a series of mirrors framed in solid wood, informed by a focus on materials, craftsmanship and the experience of living with design. The concept is based on a simple geometric equation - a round, a square and a rectangle as universal shapes that are timeless, trendless and at the same time, contemporary. |
| Product group | Complements                                                                                                                                                                                                                                                                                                                    |
| Measurements  | D: 3,5 cm<br>Ø: 100 cm                                                                                                                                                                                                                                                                                                         |
| Weight        | 12 kg                                                                                                                                                                                                                                                                                                                          |
| Materials     | Frame in solid wood. 4 mm mirror glass. Back of black lacquered MDF. Wall suspension fittings of birch plywood included. Screws and rawlplugs for mounting not included. Caution: as solid wood reacts to damp or dry air, the mirror should not be placed in extreme indoor climate conditions.                               |
| Guarantee     | Fredericia Furniture A/S offers a five-year guarantee against manufacturing defects in standard products (materials and construction). Wear and damage to covers, surface treatment, inappropiate use and the like are not covered by the warranty.                                                                            |
| Download      | Download images, architect files at our partner portal on www.fredericia.com                                                                                                                                                                                                                                                   |