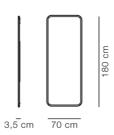

## Silhouette Mirror 70x180

By OEO Studio, 2020

| Model         | 8324 - 70x180 cm                                                                                                                                                                                                                                                                                                               |
|---------------|--------------------------------------------------------------------------------------------------------------------------------------------------------------------------------------------------------------------------------------------------------------------------------------------------------------------------------|
| About         | Silhouette is a series of mirrors framed in solid wood, informed by a focus on materials, craftsmanship and the experience of living with design. The concept is based on a simple geometric equation - a round, a square and a rectangle as universal shapes that are timeless, trendless and at the same time, contemporary. |
| Product group | Complements                                                                                                                                                                                                                                                                                                                    |
| Measurements  | W: 70 cm, D: 3,5 cm<br>H: 180 cm                                                                                                                                                                                                                                                                                               |
| Weight        | 16 kg                                                                                                                                                                                                                                                                                                                          |
| Materials     | Frame in solid wood. 4 mm mirror glass. Back of black lacquered MDF. Wall suspension fittings of birch plywood included. Screws and rawlplugs for mounting not included. Caution: as solid wood reacts to damp or dry air, the mirror should not be placed in extreme indoor climate conditions.                               |
| Guarantee     | Fredericia Furniture A/S offers a five-year guarantee against manufacturing defects in standard products (materials and construction). Wear and damage to covers, surface treatment, inappropiate use and the like are not covered by the warranty.                                                                            |
| Download      | Download images, architect files at our partner portal on www.fredericia.com                                                                                                                                                                                                                                                   |

Drawing

Colours FRAME FINISH