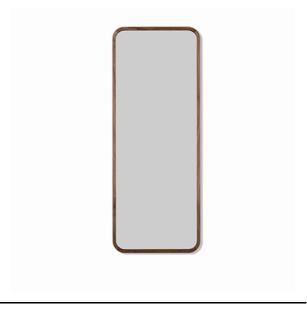

## Silhouette Mirror 70x180

By OEO Studio, 2020

| Model         | 8324 - 70x180 cm                                                                                                                                                                                                                                                                                                               |
|---------------|--------------------------------------------------------------------------------------------------------------------------------------------------------------------------------------------------------------------------------------------------------------------------------------------------------------------------------|
| About         | Silhouette is a series of mirrors framed in solid wood, informed by a focus on materials, craftsmanship and the experience of living with design. The concept is based on a simple geometric equation - a round, a square and a rectangle as universal shapes that are timeless, trendless and at the same time, contemporary. |
| Product group | Complements                                                                                                                                                                                                                                                                                                                    |
| Measurements  | W: 70 cm, D: 3,5 cm<br>H: 180 cm                                                                                                                                                                                                                                                                                               |
| Weight        | 16 kg                                                                                                                                                                                                                                                                                                                          |
| Materials     | Frame in solid wood. 4 mm mirror glass. Back of black lacquered MDF. Wall suspension fittings of birch plywood included. Screws and rawlplugs for mounting not included. Caution: as solid wood reacts to damp or dry air, the mirror should not be placed in extreme indoor climate conditions.                               |
| Guarantee     | Fredericia Furniture A/S offers a five-year guarantee against manufacturing defects in standard products (materials and construction). Wear and damage to covers, surface treatment, inappropiate use and the like are not covered by the warranty.                                                                            |
| Download      | Download images, architect files at our partner portal on www.fredericia.com                                                                                                                                                                                                                                                   |