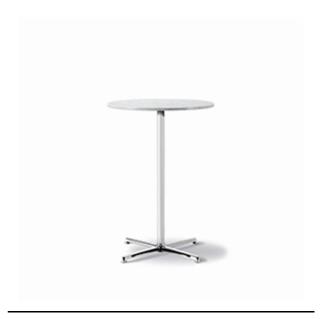

## Pato Table Ø72 cm

By Fredericia, 2021

| Model         | 4685 ( New ) - Ø72 cm                                                                                                                                                                                                                                                                       |  |
|---------------|---------------------------------------------------------------------------------------------------------------------------------------------------------------------------------------------------------------------------------------------------------------------------------------------|--|
| About         | Key to the Pato concept is the desire to create the simplest design which could lend itself to countless applications. The Pato Table Series achieves all that and more. In a look that's clean and contemporary, available in a variety of variants that give you flexibility and freedom. |  |
| Product group | Tables                                                                                                                                                                                                                                                                                      |  |
| Measurements  | H: 45/73/105 cm                                                                                                                                                                                                                                                                             |  |
| Weight        | 0 kg                                                                                                                                                                                                                                                                                        |  |
| Materials     | Column table in lounge, dining or bar height. Frame in steel and aluminum, polished or powder coated. Table top in stone, solid wood or laminate. Not suitable for outdoor use.                                                                                                             |  |
| Test          | EN 15372:2016 (L2)                                                                                                                                                                                                                                                                          |  |
| Guarantee     | Fredericia Furniture A/S offers a five-year guarantee against manufacturing defects in standard products (materials and construction). Wear and damage to covers, surface treatment, inappropiate use and the like are not covered by the warranty.                                         |  |
| Download      | Download images, architect files at our partner portal on www.fredericia.com                                                                                                                                                                                                                |  |