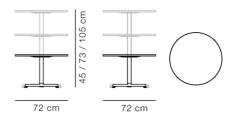

## Pato Table Ø72 cm

By Fredericia, 2021

| Model         | 4685 ( New ) - Ø72 cm                                                                                                                                                                                                                                                                       |  |
|---------------|---------------------------------------------------------------------------------------------------------------------------------------------------------------------------------------------------------------------------------------------------------------------------------------------|--|
| About         | Key to the Pato concept is the desire to create the simplest design which could lend itself to countless applications. The Pato Table Series achieves all that and more. In a look that's clean and contemporary, available in a variety of variants that give you flexibility and freedom. |  |
| Product group | Tables                                                                                                                                                                                                                                                                                      |  |
| Measurements  | H: 45/73/105 cm                                                                                                                                                                                                                                                                             |  |
| Weight        | 0 kg                                                                                                                                                                                                                                                                                        |  |
| Materials     | Column table in lounge, dining or bar height. Frame in steel and aluminum, polished or powder coated. Table top in stone, solid wood or laminate. Not suitable for outdoor use.                                                                                                             |  |
| Test          | EN 15372:2016 (L2)                                                                                                                                                                                                                                                                          |  |
| Guarantee     | Fredericia Furniture A/S offers a five-year guarantee against manufacturing defects in standard products (materials and construction). Wear and damage to covers, surface treatment, inappropiate use and the like are not covered by the warranty.                                         |  |
| Download      | Download images, architect files at our partner portal on www.fredericia.com                                                                                                                                                                                                                |  |

## Drawing

| Colours | FRAME FINISH  |                       |
|---------|---------------|-----------------------|
|         | Black painted | Polished<br>aluminium |