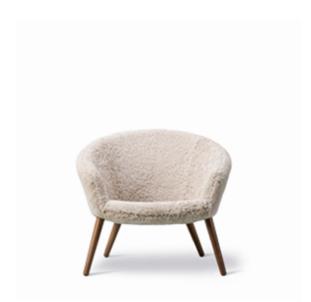

## **Ditzel Lounge Chair**

By Nanna Ditzel, 1953

| Model         | 2631 - Wood base                                                                                                                                                                                                                                                                                                                                                        |
|---------------|-------------------------------------------------------------------------------------------------------------------------------------------------------------------------------------------------------------------------------------------------------------------------------------------------------------------------------------------------------------------------|
| About         | Designed by Nanna Ditzel and Jørgen Ditzel in 1953,<br>the Ditzel Lounge Chair is a welcome escape into<br>spaciousness. A modern take on the traditional easy<br>chair, offering a stylish seating solution for settings in<br>search of intimacy. Adding extra comfort is the ample<br>width, along with the slightly curved back and<br>armrests as a single entity. |
| Product group | Lounge chairs                                                                                                                                                                                                                                                                                                                                                           |
| Measurements  | W: 81 cm, D: 73 cm<br>H: 72 cm, Sh: 37 cm                                                                                                                                                                                                                                                                                                                               |
| Weight        | 14 kg                                                                                                                                                                                                                                                                                                                                                                   |
| Materials     | Legs of solid wood mounted with metal thread. Body<br>moulded in cold cured foam reinforced with steel<br>frame. Upholstered in fabric or leather with piping in<br>the same upholstery. Available with piping in leather<br>when upholstered in fabric.                                                                                                                |
| Test          | EN 16139:2013 (L2)                                                                                                                                                                                                                                                                                                                                                      |
| Guarantee     | Fredericia Furniture A/S offers a five-year guarantee<br>against manufacturing defects in standard products<br>(materials and construction). Wear and damage to<br>covers, surface treatment, inappropiate use and the<br>like are not covered by the warranty.                                                                                                         |
| Download      | Download images, architect files at our partner portal<br>on www.fredericia.com                                                                                                                                                                                                                                                                                         |