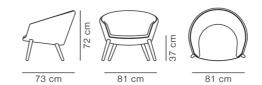

## **Ditzel Lounge Chair**

By Nanna Ditzel, 1953

| Model         | 2631 - Wood base                                                                                                                                                                                                                                                                                                                                                        |
|---------------|-------------------------------------------------------------------------------------------------------------------------------------------------------------------------------------------------------------------------------------------------------------------------------------------------------------------------------------------------------------------------|
| About         | Designed by Nanna Ditzel and Jørgen Ditzel in 1953,<br>the Ditzel Lounge Chair is a welcome escape into<br>spaciousness. A modern take on the traditional easy<br>chair, offering a stylish seating solution for settings in<br>search of intimacy. Adding extra comfort is the ample<br>width, along with the slightly curved back and<br>armrests as a single entity. |
| Product group | Lounge chairs                                                                                                                                                                                                                                                                                                                                                           |
| Measurements  | W: 81 cm, D: 73 cm<br>H: 72 cm, Sh: 37 cm                                                                                                                                                                                                                                                                                                                               |
| Weight        | 14 kg                                                                                                                                                                                                                                                                                                                                                                   |
| Materials     | Legs of solid wood mounted with metal thread. Body<br>moulded in cold cured foam reinforced with steel<br>frame. Upholstered in fabric or leather with piping in<br>the same upholstery. Available with piping in leather<br>when upholstered in fabric.                                                                                                                |
| Test          | EN 16139:2013 (L2)                                                                                                                                                                                                                                                                                                                                                      |
| Guarantee     | Fredericia Furniture A/S offers a five-year guarantee<br>against manufacturing defects in standard products<br>(materials and construction). Wear and damage to<br>covers, surface treatment, inappropiate use and the<br>like are not covered by the warranty.                                                                                                         |
| Download      | Download images, architect files at our partner portal<br>on www.fredericia.com                                                                                                                                                                                                                                                                                         |

## Drawing