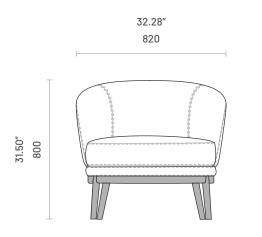

# Ruth

ARMCHAIR

Ruth is a harmonious combination of various finishes conceived as an ideal seat both for residential and contract projects. The backrest and seat flow uninterruptedly into the armrest to create moments of great relaxation. The wooden base combines elegance and comfort. There are two lines stitched across the back for high resistance and slender design. This piece can be combined with Ruth dining chair in open space concepts and contemporary design projects.



# Specifications

Dimensions



## **Technical Information**

#### Frame

Structure: Solid pine wood, plywood and MDF Feet: Solid ash wood



### Padding

Seat: 23kg/m3, 30kg/m3, 55kg/m3 polyurethane foam and 100gr polyester fiber Backrest/Armrests: 23kg/m3, 30kg/m3 polyurethane foam and 100gr polyester fiber

## Materials and Finishes

## Overview



### Available Finishes

| Available Finishes | 1 | I |
|--------------------|---|---|
| Fabrics            | 1 | 2 |
| Aldan              | • | _ |
| Arno               | • | _ |
| Astoria            | • | _ |
| Avalon             | • | _ |
| Bergen             | • | _ |
| Brampton           | • | _ |
| Clarence           | • | _ |
| Columbia           | • | - |
| Devon              | • | - |
| Galway             | • | _ |
| Helmand            | • | - |
| Hudson