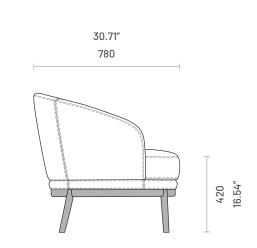

# Ruth

ARMCHAIR

Ruth is a harmonious combination of various finishes conceived as an ideal seat both for residential and contract projects. The backrest and seat flow uninterruptedly into the armrest to create moments of great relaxation. The wooden base combines elegance and comfort. There are two lines stitched across the back for high resistance and slender design. This piece can be combined with Ruth dining chair in open space concepts and contemporary design projects.



# Specifications

Dimensions



## **Technical Information**

#### Frame

Structure: Solid pine wood, plywood and MDF Feet: Solid ash wood



### Padding

Seat: 23kg/m3, 30kg/m3, 55kg/m3 polyurethane foam and 100gr polyester fiber Backrest/Armrests: 23kg/m3, 30kg/m3 polyurethane foam and 100gr polyester fiber

## Materials and Finishes

## Overview



### Available Finishes

| Available Finishes | 1 | I |
|--------------------|---|---|
| Fabrics            | 1 | 2 |
| Aldan              | • | _ |
| Arno               | • | _ |
| Astoria            | • | _ |
| Avalon             | • | _ |
| Bergen             | • | _ |
| Brampton           | • | _ |
| Clarence           | • | _ |
| Columbia           | • | - |
| Devon              | • | - |
| Galway             | • | _ |
| Helmand            | • | - |
| Hudson             | • | - |
| Osaka              | • | - |
| Provence           | • | - |
| Synthetic Leathers |   |   |
| Ru