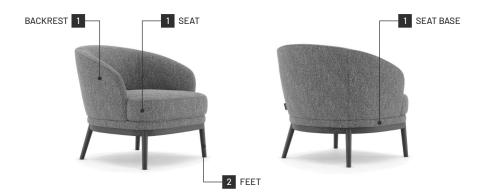

#### Frame

Structure: Solid pine wood, plywood and MDF Feet: Solid ash wood

### Padding

Seat: 23kg/m3, 30kg/m3, 55kg/m3 polyurethane foam and 100gr polyester fiber Backrest/Armrests: 23kg/m3, 30kg/m3 polyurethane foam and 100gr polyester fiber