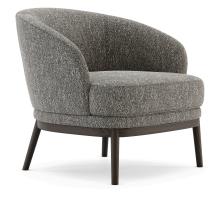

# Ruth

ARMCHAIR

Ruth is a harmonious combination of various finishes conceived as an ideal seat both for residential and contract projects. The backrest and seat flow uninterruptedly into the armrest to create moments of great relaxation. The wooden base combines elegance and comfort. There are two lines stitched across the back for high resistance and slender design. This piece can be combined with Ruth dining chair in open space concepts and contemporary design projects.