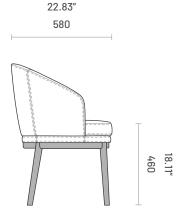

# Ruth

CHAIR

Inspired by a concept of grace, comfort, and sophistication, Ruth dining chair is distinguished by its soft shapes and sleek design. The wood frame and clean-cut lines are complemented by the ergonomic and convex backrest, covered in textiles or leather chosen from the wide range of Domkapa's collection. On the inner part of the back, two seams gracefully gall to join the seat cushion, resembling the beautiful silhouette of the human body. Ruth is the perfect example of "less is more", giving attention to details while creating a timeless classic.



## **Specifications**

#### **Dimensions**





## **Technical Information**

## Frame

Structure: Solid pine wood, plywood and MDF

Feet: Solid ash wood

## Padding

Seat: 30kg/m3, 23kg/m3 polyurethane foam and 100gr polyester fiber

 $Backrest/Armrests: 30 kg/m3, 23 kg/m3, 35 kg/m3 \ polyure than e foam and 100 gr \ polyester \ fiber$ 

## Materials and Finishes

## Overview





## Available Finishes

| Fabrics                                                                        | 1                | 2 |
|--------------------------------------------------------------------------------|------------------|---|
| Aldan                                                                          | •                | _ |
| Arno                                                                           | •                | _ |
| Astoria