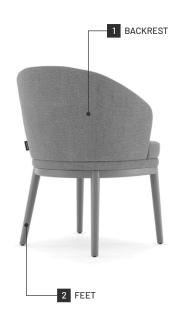

# Ruth

CHAIR

Inspired by a concept of grace, comfort, and sophistication, Ruth dining chair is distinguished by its soft shapes and sleek design. The wood frame and clean-cut lines are complemented by the ergonomic and convex backrest, covered in textiles or leather chosen from the wide range of Domkapa's collection. On the inner part of the back, two seams gracefully gall to join the seat cushion, resembling the beautiful silhouette of the human body. Ruth is the perfect example of "less is more", giving attention to details while creating a timeless classic.

## Overview