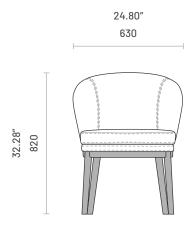

# Ruth

CHAIR

Inspired by a concept of grace, comfort, and sophistication, Ruth dining chair is distinguished by its soft shapes and sleek design. The wood frame and clean-cut lines are complemented by the ergonomic and convex backrest, covered in textiles or leather chosen from the wide range of Domkapa's collection. On the inner part of the back, two seams gracefully gall to join the seat cushion, resembling the beautiful silhouette of the human body. Ruth is the perfect example of "less is more", giving attention to details while creating a timeless classic.



## **Specifications**

#### **Dimensions**





## **Technical Information**

## Frame

Structure: Solid pine wood, plywood and MDF

Feet: Solid ash wood

## Padding

Seat: 30kg/m3, 23kg/m3 polyurethane foam and 100gr polyester fiber

 $Backrest/Armrests: 30 kg/m3, 23 kg/m3, 35 kg/m3 \ polyure than e foam and 100 gr \ polyester \ fiber$ 

## Materials and Finishes

## Overview





## Available Finishes

| Fabrics                                                                        | 1                | 2 |
|--------------------------------------------------------------------------------|------------------|---|
| Aldan                                                                          | •                | _ |
| Arno                                                                           | •                | _ |
| Astoria