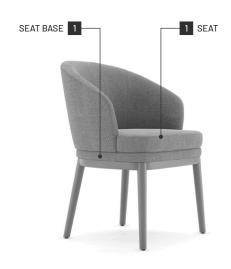

## Overview

## Frame

Structure: Solid pine wood, plywood and MDF

Feet: Solid ash wood

## Padding

Seat: 30kg/m3, 23kg/m3 polyurethane foam and 100gr polyester fiber

 $Backrest/Armrests: 30 kg/m3, 23 kg/m3, 35 kg/m3 \ polyure than e foam and 100 gr \ polyester \ fiber$ 