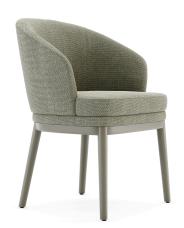

# Ruth

CHAIR

Inspired by a concept of grace, comfort, and sophistication, Ruth dining chair is distinguished by its soft shapes and sleek design. The wood frame and clean-cut lines are complemented by the ergonomic and convex backrest, covered in textiles or leather chosen from the wide range of Domkapa's collection. On the inner part of the back, two seams gracefully gall to join the seat cushion, resembling the beautiful silhouette of the human body. Ruth is the perfect example of "less is more", giving attention to details while creating a timeless classic.