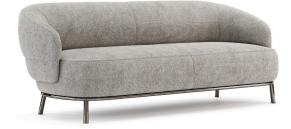

# Juliet

SOFA & ARMCHAIR

Inspired by a concept of elegance, comfort, and intimacy, Juliet sofa is a rounded piece supported by four steel legs and tubing. Characterized by soft curves and balanced proportions, the backrest extends to the sides creating subtle and elegant armrests. The highlight of this piece is represented by the carefully upholstered slopes, emphasized by horizontal bands of haute-couture stitching. A welcoming sofa with endless comfort and elevated when displayed in wine color leather. Perfect for contemporary projects.