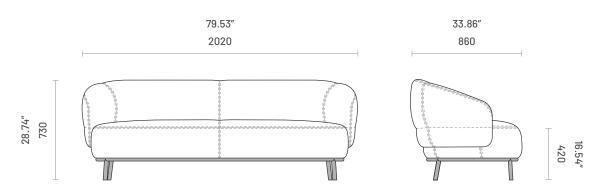

# Juliet

SOFA & ARMCHAIR

Inspired by a concept of elegance, comfort, and intimacy, Juliet sofa is a rounded piece supported by four steel legs and tubing. Characterized by soft curves and balanced proportions, the backrest extends to the sides creating subtle and elegant armrests. The highlight of this piece is represented by the carefully upholstered slopes, emphasized by horizontal bands of haute-couture stitching. A welcoming sofa with endless comfort and elevated when displayed in wine color leather. Perfect for contemporary projects.



# Specifications

## Dimensions (Armchair)



### Dimensions (Sofa)



Padding

#### **Technical Information**

#### Frame

Structure: Solid pine wood, plywood and MDF Feet: Steel or Stainless Steel

## Seat: 18kg/m3, 23kg/m3, 30kg/m3, 40kg/m3 polyurethane foam and 200gr polyester fiber Backrest: 30kg/m3, 35kg/m3, 60kg/m3 polyurethane foam and 200gr polyester fiber

DIMENSIONS IN MILIMETERS AND INCHES. COLOURS ARE TO BE CONSIDERED AS PURELY INDICATIVE THE DIMENSIONS AND OTHER TECHNICAL ASPECTS OF THE PIECES MAY BE CHANGED WITHOUT PRIOR NOTICE.

2 FEET

# Materials and Finishes

## Overview



#### Available Finishes

|                      |   | L |
|----------------------|---|---|
| Fabrics              | 1 | 2 |
| Aldan                | • | _ |
| Arno                 | • | _ |
| Astoria              | • | _ |
| Avalon               | • | _ |
| Bergen