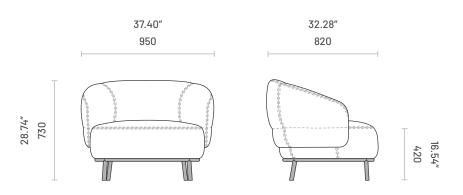

# Juliet

SOFA & ARMCHAIR

Inspired by a concept of elegance, comfort, and intimacy, Juliet sofa is a rounded piece supported by four steel legs and tubing. Characterized by soft curves and balanced proportions, the backrest extends to the sides creating subtle and elegant armrests. The highlight of this piece is represented by the carefully upholstered slopes, emphasized by horizontal bands of haute-couture stitching. A welcoming sofa with endless comfort and elevated when displayed in wine color leather. Perfect for contemporary projects.



# Specifications

## Dimensions (Armchair)



### Dimensions (Sofa)



Padding

#### **Technical Information**

#### Frame

Structure: Solid pine wood, plywood and MDF Feet: Steel or Stainless Steel

## Seat: 18kg/m3, 23kg/m3, 30kg/m3, 40kg/m3 polyurethane foam and 200gr polyester fiber Backrest: 30kg/m3, 35kg/m3, 60kg/m3 polyurethane foam and 200gr polyester fiber

DIMENSIONS IN MILIMETERS AND INCHES. COLOURS ARE TO BE CONSIDERED AS PURELY INDICATIVE THE DIMENSIONS AND OTHER TECHNICAL ASPECTS OF THE PIECES MAY BE CHANGED WITHOUT PRIOR NOTICE.

2 FEET

# Materials and Finishes

## Overview



#### Available Finishes

|                      |   | L |
|----------------------|---|---|
| Fabrics              | 1 | 2 |
| Aldan                | • | _ |
| Arno                 | • | _ |
| Astoria              | • | _ |
| Avalon