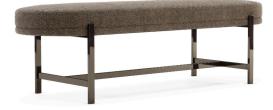

# Colbert

BENCH

Colbert is a discreet and elegant bench perfect for contemporary settings. With a fully upholstered seat, it features both delicate single and double-top stitching as a touch of luxury. Colbert is also characterized by an intricate metallic t-shape base with four metal legs. The oval extended shape of the seat beautifully contrasts with the raw materials and lines of the structure. This refined complementary piece goes along well alone or with any bed, combining functionality and style.