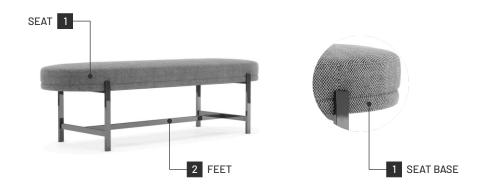

rt is a discreet and elegant bench perfect for contemporary settings. With a fully upholstered seat, it features both delicate single and double-top stitching as a touch of luxury. Colbert is also characterized by an intricate metallic t-shape base with four metal legs. The oval extended shape of the seat beautifully contrasts with the raw materials and lines of the structure. This refined complementary piece goes along well alone or with any bed, combining functionality and style.



## Specifications

Dimensions (Colbert S)



## Dimensions (Colbert L)



#### **Technical Information**

## Frame

Structure: Plywood and MDF Feet: Steel or Stainless Steel

### Padding

Structure: 23kg/m3, 30kg/m3, 40kg/m3 polyurethane foam and 100gr polyester fiber

## Materials and Finishes

## Overview



## Available Finishes

|                      | I | 1 |
|----------------------|---|---|
| Fabrics              | 1 | 2 |
| Aldan                | • | _ |
| Arno                 | • | _ |
| Astoria              | • | _ |
| Avalon               | • | _ |
| Bergen               | • | _ |
| Brampton             | • | _ |
| Clarence             | • | _ |
| Columbia             | • | _ |
| Devon                | • | _ |
| Galway               | • | _ |
| Helmand              | • | _ |
| Hudson               | • | _ |
| Osaka                | • | _ |
| Provence             | • | _ |
| Synthetic Leathers   |   |   |
| Rupert               | • | _ |
| Natural Leathers     |   |   |
| Albany               | - | _ |
| Aspen                | • | _ |
| Dover                | • | _ |
| Metals