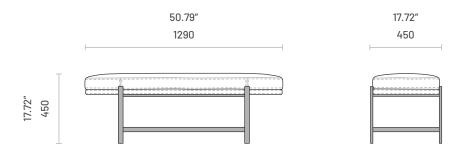

# Colbert

BENCH

Colbert is a discreet and elegant bench perfect for contemporary settings. With a fully upholstered seat, it features both delicate single and double-top stitching as a touch of luxury. Colbert is also characterized by an intricate metallic t-shape base with four metal legs. The oval extended shape of the seat beautifully contrasts with the raw materials and lines of the structure. This refined complementary piece goes along well alone or with any bed, combining functionality and style.



## Specifications

Dimensions (Colbert S)



## Dimensions (Colbert L)



#### **Technical Information**

## Frame

Structure: Plywood and MDF Feet: Steel or Stainless Steel

### Padding

Structure: 23kg/m3, 30kg/m3, 40kg/m3 polyurethane foam and 100gr polyester fiber

## Materials and Finishes

## Overview



## Available Finishes

|                      | I | 1 |
|----------------------|---|---|
| Fabrics              | 1 | 2 |
| Aldan                | • | _ |
| Arno                 | • | _ |
| Astoria              | • | _ |
| Avalon               | • | _ |
| Bergen               | • | _ |
| Brampton             | • | _ |
| Clarence             | • | _ |
| Columbia             | • | _ |
| Devon                | • | _ |
| Galway               | • | _ |
| Helmand              | • | _ |
| Hudson               | • | _ |
| Osaka