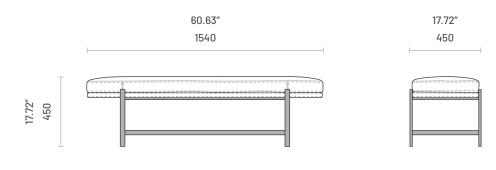

# Colbert

BENCH

Colbert is a discreet and elegant bench perfect for contemporary settings. With a fully upholstered seat, it features both delicate single and double-top stitching as a touch of luxury. Colbert is also characterized by an intricate metallic t-shape base with four metal legs. The oval extended shape of the seat beautifully contrasts with the raw materials and lines of the structure. This refined complementary piece goes along well alone or with any bed, combining functionality and style.



## Specifications

Dimensions (Colbert S)



## Dimensions (Colbert L)



#### **Technical Information**

## Frame

Structure: Plywood and MDF Feet: Steel or Stainless Steel

### Padding

Structure: 23kg/m3, 30kg/m3, 40kg/m3 polyurethane foam and 100gr polyester fiber

## Materials and Finishes

## Overview



## Available Finishes

|                      | I | 1 |
|----------------------|---|---|
| Fabrics              | 1 | 2 |
| Aldan                | • | _ |
| Arno                 | • | _ |
| Astoria              | • | _ |
| Avalon               | • | _ |
| Bergen               | • | _ |
| Brampton             | • | _ |
| Clarence             | • | _ |
| Columbia             | • | _ |
| Devon                | • | _ |
| Galway               | • | _ |
| Helmand              | • | _ |
| Hudson               | • | _ |
| Osaka                | • | _ |
| Provenc