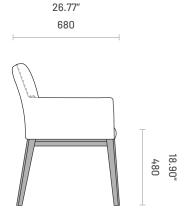

# Carter

CHAIR

Carter chair is the perfect combination between traditional and contemporary lines, thickness, and delicacy. This chair is characterized by a solid and yet comfortable seat cushion rested on a solid wood structure. Across the upholstered chair, double-top stitching divides the back of the piece for a timeless look. A versatile dining chair with exclusive lines and stitching, ideal for homes settings and communities.



# **Specifications**

#### **Dimensions**





### **Technical Information**

### Frame

Structure: Solid pine wood and plywood

Feet: Solid ash wood

### Padding

Seat: 23kg/m3, 35kg/m3 polyurethane foam and 100gr polyester fiber

Backrest/Armrests: 23kg/m3, 30kg/m3, 60kg/m3 polyurethane foam and 100gr polyester fiber

### Materials and Finishes

### Overview





### Available Finishes

|                    | 1 | 2 |
|--------------------|---|---|
| Fabrics            |   |   |
| Aldan              | • | _ |
| Arno               | • | _ |
| Astoria            | • | _ |
| Avalon             | • | _ |
| Bergen             | • | _ |
| Brampton           | • | _ |
| Clarence           | • | _ |
| Columbia           | • | _ |
| Devon              | • | _ |
| Galway             | • | _ |
| Helmand            | • | _ |
| Hudson