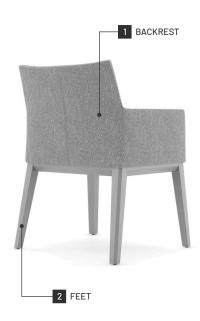

# Carter

CHAIR

Carter chair is the perfect combination between traditional and contemporary lines, thickness, and delicacy. This chair is characterized by a solid and yet comfortable seat cushion rested on a solid wood structure. Across the upholstered chair, double-top stitching divides the back of the piece for a timeless look. A versatile dining chair with exclusive lines and stitching, ideal for homes settings and communities.

### Frame

Structure: Solid pine wood and plywood

Feet: Solid ash wood

### Padding

Seat: 23kg/m3, 35kg/m3 polyurethane foam and 100gr polyester fiber

Backrest/Armrests: 23kg/m3, 30kg/m3, 60kg/m3 polyurethane foam and 100gr polyester fiber