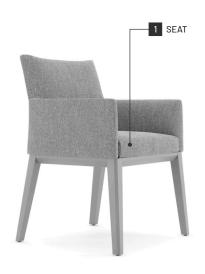

### Padding

Seat: 23kg/m3, 35kg/m3 polyurethane foam and 100gr polyester fiber

Backrest/Armrests: 23kg/m3, 30kg/m3, 60kg/m3 polyurethane foam and 100gr polyester fiber