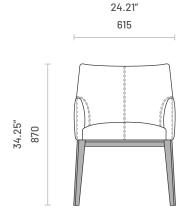

# Carter

CHAIR

Carter chair is the perfect combination between traditional and contemporary lines, thickness, and delicacy. This chair is characterized by a solid and yet comfortable seat cushion rested on a solid wood structure. Across the upholstered chair, double-top stitching divides the back of the piece for a timeless look. A versatile dining chair with exclusive lines and stitching, ideal for homes settings and communities.



# **Specifications**

#### **Dimensions**





### **Technical Information**

### Frame

Structure: Solid pine wood and plywood

Feet: Solid ash wood

### Padding

Seat: 23kg/m3, 35kg/m3 polyurethane foam and 100gr polyester fiber

Backrest/Armrests: 23kg/m3, 30kg/m3, 60kg/m3 polyurethane foam and 100gr polyester fiber

### Materials and Finishes

### Overview





### Available Finishes

|                    | 1 | 2 |
|--------------------|---|---|
| Fabrics            |   |   |
| Aldan              | • | _ |
| Arno               | • | _ |
| Astoria            | • | _ |
| Avalon             | • | _ |
| Bergen             | • | _ |
| Brampton           | • | _ |
| Clarence           | • | _ |
| Columbia           | • | _ |
| Devon              | • | _ |
| Galway             | • | _ |
| Helmand            | • | _ |
| Hudson