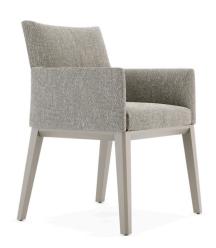

# Carter

CHAIR

Carter chair is the perfect combination between traditional and contemporary lines, thickness, and delicacy. This chair is characterized by a solid and yet comfortable seat cushion rested on a solid wood structure. Across the upholstered chair, double-top stitching divides the back of the piece for a timeless look. A versatile dining chair with exclusive lines and stitching, ideal for homes settings and communities.