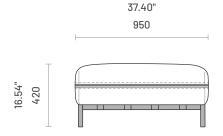

### Dimensions (Chaise Longue Module)

Left Sided and Right Sided

Dimensions (Pouf Module)