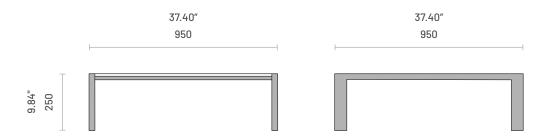

# **Specifications**

Dimensions (Chair with Armrests)

Dimensions (Chair)

Dimensions (Dining Table - Small)

# **Specifications**

Dimensions (Dining Table - Large)