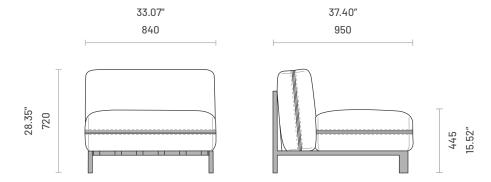

# **Specifications**

Dimensions (1 Seater Module)

Dimensions (2 Seater Central Module with Armrests)

Dimensions (2 Seater Central Module)