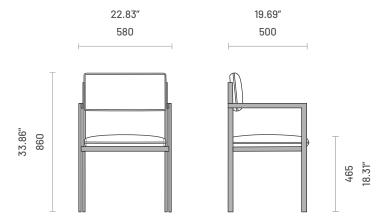

# **Specifications**

Dimensions (Chair with Armrests)

Dimensions (Chair)

Dimensions (Dining Table - Small)