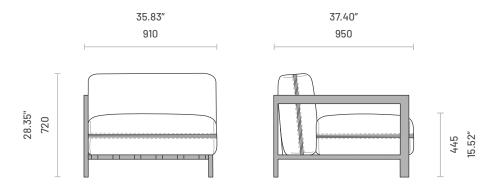

# **Specifications**

Dimensions (1 Seater Module)

Dimensions (2 Seater Central Module with Armrests)

Dimensions (2 Seater Central Module)