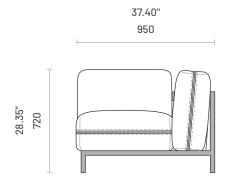

CTION

Inspired by the beautiful Australian beach, Bondi is a minimalistic but comfortable outdoor collection that allows you to live freely in great Summer moments. This collection features different modules and pieces, from armchairs and poufs to sofas and coffee tables. Every piece is handmade in steel and with outdoor prepared foams and fabrics, allowing you to use it to the fullest. It also comes with a maintenance kit so you can enjoy this collection longer.



# **Specifications**

### Dimensions (Armchair)



#### Dimensions (1 Seater Module with Armrests)

Left Sided and Right Sided



# **Specifications**

Dimensions (1 Seater Module)



Dimensions (2 Seater Central Module with Armrests)



Dimensions (2 Seater Central Module)



# **Specifications**

Dimensions (Corner Module)





### Dimensions (Chaise Longue Module)

Left Sided and Right Sided





Dimensions (Pouf Module)





# **Specifications**

Dimensions (Sunbed)



Dimensions (Side Table)



Dimensions (Coffee Table)



# **Specifications**

Dimensions (Chair with Armrests)



Dimensions (Chair)



Dimensions (Dining Table - Small)



# **Specifications**

Dimensions (Dining Table - Large)



#### **Technical Information**

#### Frame (Seating Modules)

Structure: Stainless Steel
Webbing: Outdoor elastic belts

#### Padding

Seat: 21kg/m3 to 24kg/m3 quick dryfoam Backrest: 31kg/m3 to 34kg/m3 quick dryfoam

#### Frame (Tables)

Structure: Stainless Steel
Top: High-pressure laminate

### Materials and Finishes

#### Overview



#### Available Finishes

| Outdoor Fabrics  | 1 | 2 |
|------------------|---|