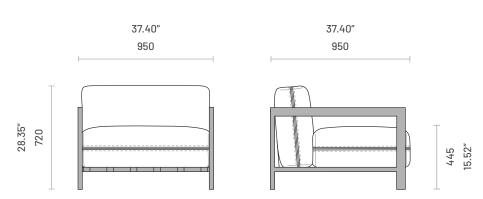

# **Specifications**

Dimensions (1 Seater Module)

Dimensions (2 Seater Central Module with Armrests)

Dimensions (2 Seater Central Module)