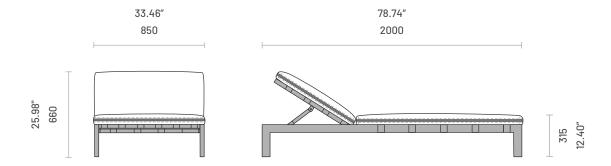

### Dimensions (Chaise Longue Module)

Left Sided and Right Sided

Dimensions (Pouf Module)

# **Specifications**

Dimensions (Sunbed)

Dimensions (Side Table)

Dimensions (Coffee Table)