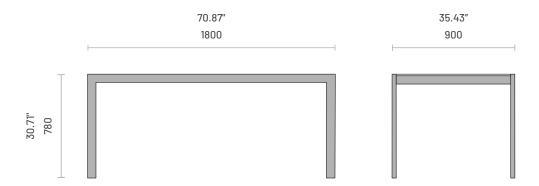

# **Specifications**

Dimensions (Chair with Armrests)

Dimensions (Chair)

Dimensions (Dining Table - Small)