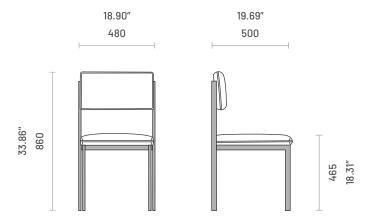

# **Specifications**

Dimensions (Chair with Armrests)

Dimensions (Chair)

Dimensions (Dining Table - Small)