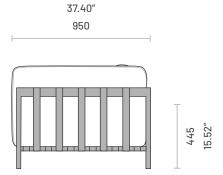

ION

Inspired by the beautiful Australian beach, Bondi is a minimalistic but comfortable outdoor collection that allows you to live freely in great Summer moments. This collection features different modules and pieces, from armchairs and poufs to sofas and coffee tables. Every piece is handmade in steel and with outdoor prepared foams and fabrics, allowing you to use it to the fullest. It also comes with a maintenance kit so you can enjoy this collection longer.



# **Specifications**

### Dimensions (Armchair)



#### Dimensions (1 Seater Module with Armrests)

Left Sided and Right Sided



# **Specifications**

Dimensions (1 Seater Module)



Dimensions (2 Seater Central Module with Armrests)



Dimensions (2 Seater Central Module)



# **Specifications**

Dimensions (Corner Module)





### Dimensions (Chaise Longue Module)

Left Sided and Right Sided





Dimensions (Pouf Module)





# **Specifications**

Dimensions (Sunbed)



Dimensions (Side Table)



Dimensions (Coffee Table)



# **Specifications**

Dimensions (Chair with Armrests)



Dimensions (Chair)



Dimensions (Dining Table - Small)



# **Specifications**

Dimensions (Dining Table - Large)



#### **Technical Information**

#### Frame (Seating Modules)

Structure: Stainless Steel
Webbing: Outdoor elastic belts

#### Padding

Seat: 21kg/m3 to 24kg/m3 quick dryfoam Backrest: 31kg/m3 to 34kg/m3 quick dryfoam

#### Frame (Tables)

Structure: Stainless Steel
Top: High-pressure laminate

### Materials and Finishes

#### Overview



#### Available Finishes

| Outdoor Fabrics  | 1 | 2 |
|------------------|---|--