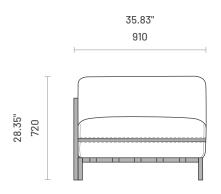

tic but comfortable outdoor collection that allows you to live freely in great Summer moments. This collection features different modules and pieces, from armchairs and poufs to sofas and coffee tables. Every piece is handmade in steel and with outdoor prepared foams and fabrics, allowing you to use it to the fullest. It also comes with a maintenance kit so you can enjoy this collection longer.



# **Specifications**

### Dimensions (Armchair)



#### Dimensions (1 Seater Module with Armrests)

Left Sided and Right Sided



# **Specifications**

Dimensions (1 Seater Module)



Dimensions (2 Seater Central Module with Armrests)



Dimensions (2 Seater Central Module)



# **Specifications**

Dimensions (Corner Module)





### Dimensions (Chaise Longue Module)

Left Sided and Right Sided





Dimensions (Pouf Module)





# **Specifications**

Dimensions (Sunbed)



Dimensions (Side Table)



Dimensions (Coffee Table)



# **Specifications**

Dimensions (Chair with Armrests)



Dimensions (Chair)



Dimensions (Dining Table - Small)



# **Specifications**

Dimensions (Dining Table - Large)



#### **Technical Information**

#### Frame (Seating Modules)

Structure: Stainless Steel
Webbing: Outdoor elastic belts

#### Padding

Seat: 21kg/m3 to 24kg/m3 quick dryfoam Backrest: 31kg/m3 to 34kg/m3 quick dryfoam

#### Frame (Tables)

Structure: Stainless Steel
Top: High-pressure laminate

### Materials and Finishes

#### Overview



#### Available Finishes

| Outdoor Fabrics  | 1 | 2 |
|------------------|---|---|
| Scalea           | • | _ |
| Тгореа           | • | _ |
| Outdoo