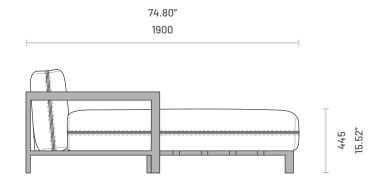

### Dimensions (Chaise Longue Module)

Left Sided and Right Sided

Dimensions (Pouf Module)