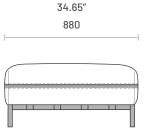

### Dimensions (Chaise Longue Module)

Left Sided and Right Sided

Dimensions (Pouf Module)