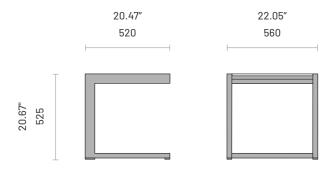

# **Specifications**

Dimensions (Sunbed)

Dimensions (Side Table)

Dimensions (Coffee Table)