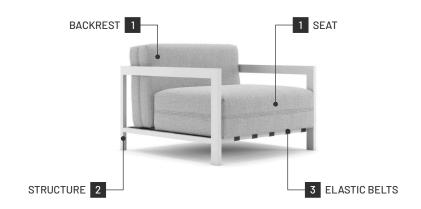

#### Frame (Seating Modules)

Structure: Stainless Steel
Webbing: Outdoor elastic belts

#### Padding

Seat: 21kg/m3 to 24kg/m3 quick dryfoam Backrest: 31kg/m3 to 34kg/m3 quick dryfoam

\*ITEM 3 - ELASTIC BELTS is not a customizable item and it only exists in its standard black color.