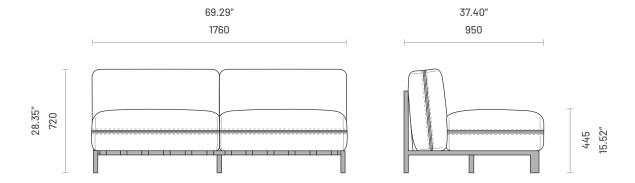

# **Specifications**

Dimensions (1 Seater Module)

Dimensions (2 Seater Central Module with Armrests)

Dimensions (2 Seater Central Module)