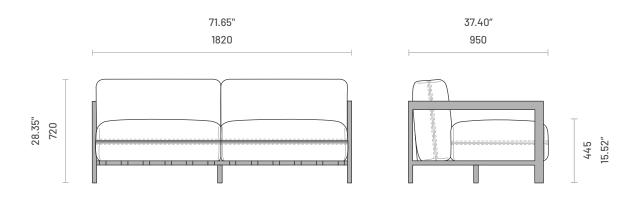

# **Specifications**

Dimensions (1 Seater Module)

Dimensions (2 Seater Central Module with Armrests)

Dimensions (2 Seater Central Module)