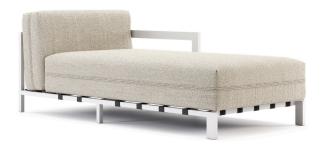

### Dimensions (Chaise Longue Module)

Left Sided and Right Sided

Dimensions (Pouf Module)