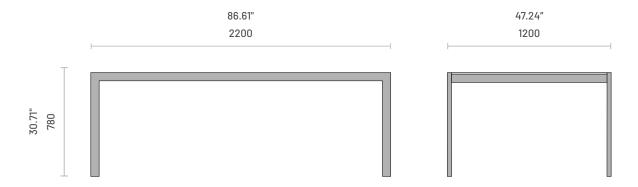

e fullest. It also comes with a maintenance kit so you can enjoy this collection longer.



# **Specifications**

### Dimensions (Armchair)



#### Dimensions (1 Seater Module with Armrests)

Left Sided and Right Sided



# **Specifications**

Dimensions (1 Seater Module)



Dimensions (2 Seater Central Module with Armrests)



Dimensions (2 Seater Central Module)



# **Specifications**

Dimensions (Corner Module)





### Dimensions (Chaise Longue Module)

Left Sided and Right Sided





Dimensions (Pouf Module)





# **Specifications**

Dimensions (Sunbed)



Dimensions (Side Table)



Dimensions (Coffee Table)



# **Specifications**

Dimensions (Chair with Armrests)



Dimensions (Chair)



Dimensions (Dining Table - Small)



# **Specifications**

Dimensions (Dining Table - Large)



#### **Technical Information**

#### Frame (Seating Modules)

Structure: Stainless Steel
Webbing: Outdoor elastic belts

#### Padding

Seat: 21kg/m3 to 24kg/m3 quick dryfoam Backrest: 31kg/m3 to 34kg/m3 quick dryfoam

#### Frame (Tables)

Structure: Stainless Steel
Top: High-pressure laminate

### Materials and Finishes

#### Overview



#### Available Finishes

| Outdoor Fabrics  | 1 | 2 |
|------------------|---|---|
| Scalea           | • | _ |
| Тгореа           | • | _ |
| Outdoor Metals   |   |   |
| White Texturized | _ | • |
| Black Texturized | _ | • |

\*ITEM 3 - ELASTIC BELTS is not a customizable item and it only exists in its standard black color.

### Materials and Finishes

Overview



### Available Finishes

| Outdoor Metals   | 1 |
|------------------|---|
| White Textur