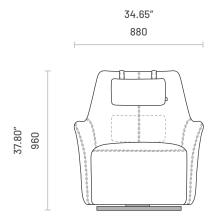

#### Dimensions (Armchair)

180° AUTO RETURN SWIVEL MECHANISM

DETACHABLE CUSHION\*

\*Can be used as a kidneyrest cushion.