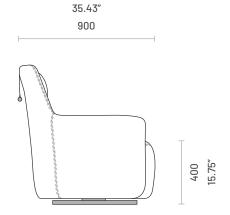

#### Dimensions (Armchair)

180° AUTO RETURN SWIVEL MECHANISM

DETACHABLE CUSHION\*

\*Can be used as a kidneyrest cushion.