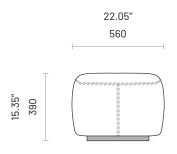

#### Dimensions (Armchair)

180° AUTO RETURN SWIVEL MECHANISM

DETACHABLE CUSHION\*

\*Can be used as a kidneyrest cushion.