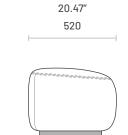

Alexander is a highly innovative solution linked to a functional and quite traditional shape. A powerful and embracing structure where a high back smoothly connects to the seat cushion and ends on a swivel base. The arms and backrest on this piece slightly arch outwards, inviting everyone to sit. The highlight goes to the additional support padding in the back, held up by a metallic opulent counterweight, that can be adjusted in height and produced in a different finish. This timeless armchair coordinates perfectly its materials in a one-of-a-kind piece, especially when presented in a cross-stitched seam.



### **Specifications**

#### Dimensions (Armchair)







180° AUTO RETURN SWIVEL MECHANISM

DETACHABLE CUSHION\*

\*Can be used as a kidneyrest cushion.

### Dimensions (Ottoman)





### **Technical Information**

### Frame

# Solid pine wood, plywood and MDF

### Padding

Seat: 30kg/m3, 23kg/m3, 55kg/m3 polyurethane foam and 100gr polyester fiber Backrest: 30kg/m3, 23kg/m3 polyurethane foam and 100gr polyester fiber

Armrests: 30kg/m3 polyurethane foam and 100gr polyester fiber

Ottoman: 23kg/m3, 30kg/m3, 55kg/m3 polyurethane foam and 200gr polyester fiber

Cushion: Mixed polyester staple fiber and feathers

domkapa technical sheet v2024-01

### Materials and Finishes

### Overview



### Available Finishes

| Aldan         •         •         -         -         -         -         -         -         -         -         -         -         -         -         -         -         -         -         -         -         -         -         -         -         -