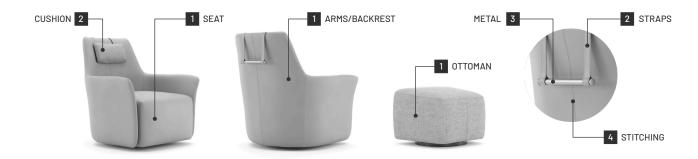

#### ARMCHAIR & OTTOMAN

Alexander is a highly innovative solution linked to a functional and quite traditional shape. A powerful and embracing structure where a high back smoothly connects to the seat cushion and ends on a swivel base. The arms and backrest on this piece slightly arch outwards, inviting everyone to sit. The highlight goes to the additional support padding in the back, held up by a metallic opulent counterweight, that can be adjusted in height and produced in a different finish. This timeless armchair coordinates perfectly its materials in a one-of-a-kind piece, especially when presented in a cross-stitched seam.