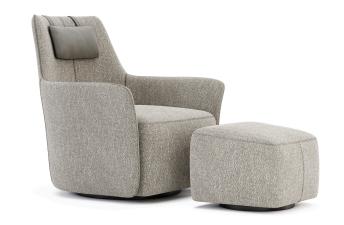

# Alexander

#### ARMCHAIR & OTTOMAN

Alexander is a highly innovative solution linked to a functional and quite traditional shape. A powerful and embracing structure where a high back smoothly connects to the seat cushion and ends on a swivel base. The arms and backrest on this piece slightly arch outwards, inviting everyone to sit. The highlight goes to the additional support padding in the back, held up by a metallic opulent counterweight, that can be adjusted in height and produced in a different finish. This timeless armchair coordinates perfectly its materials in a one-of-a-kind piece, especially when presented in a cross-stitched seam.