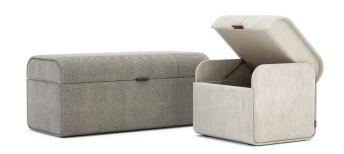

# Adley

#### STORAGE POUF

With a modern take on the traditional shapes and patterns of history, Adley opens the door to a purposeful world, serving as a storage piece or even as additional seating. An effortless opening system takes over the contemporary field and gives it another impact, allowing storage suitable for every kind of living. Adley's versatile design is available in two sizes and will bring functionality to any kind of interior.