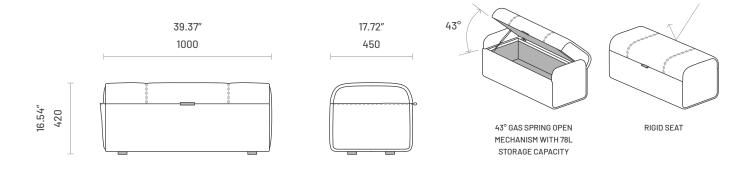

# Adley

#### STORAGE POUF

With a modern take on the traditional shapes and patterns of history, Adley opens the door to a purposeful world, serving as a storage piece or even as additional seating. An effortless opening system takes over the contemporary field and gives it another impact, allowing storage suitable for every kind of living. Adley's versatile design is available in two sizes and will bring functionality to any kind of interior.



# **Specifications**

## Dimensions (Adley S)





## Dimensions (Adley L)



## Technical Information

Structure: Pine wood and plywood

#### Padding

Structure: 60kg/m3 polyurethane foam

domkapa technical sheet v2024-01

# Materials and Finishes

## Overview







# Available Finishes

| Fabrics            | 1 | 2 | 3 |
|--------------------|---|---|---|
| Aldan              | • | _ | _ |
| Arno               | • | _ | _ |
| Astoria            | • | _ | _ |
| Avalon             | • | _ | _ |
| Bergen             | • | _ | _ |
| Brampton           | • | _ | _ |
| Clarence           | • | _ | _ |
| Columbia           | • | _ | _ |
| Devon              | • | _ | _ |
| Galway             | • | _ | _ |
| Helmand            | • | _ | _ |
| Hudson             | • | _ | _ |
| Osaka              | • | _ | _ |
| Provence           | • | _ | _ |
| Synthetic Leathers |