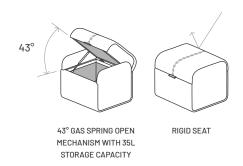

# Adley

#### STORAGE POUF

With a modern take on the traditional shapes and patterns of history, Adley opens the door to a purposeful world, serving as a storage piece or even as additional seating. An effortless opening system takes over the contemporary field and gives it another impact, allowing storage suitable for every kind of living. Adley's versatile design is available in two sizes and will bring functionality to any kind of interior.



# **Specifications**

## Dimensions (Adley S)





## Dimensions (Adley L)



## Technical Information

Structure: Pine wood and plywood

#### Padding

Structure: 60kg/m3 polyurethane foam

domkapa technical sheet v2024-01

# Materials and Finishes

## Overview







# Available Finishes

| Fabrics            | 1 | 2 | 3 |
|--------------------|---|---|---|
| Aldan              | • | _ | _ |
| Arno               | • | _ | _ |
| Astoria            | • | _ | _ |
| Avalon             | • | _ | _ |
| Bergen             | • | _ | _ |
| Brampton           | • | _ | _ |
| Clarence           | • | _ | _ |
| Columbia           | • | _ | _ |
| Devon              | • | _ | _ |
| Galway             | • | _ | _ |
| Helmand            | • | _ | _ |
| Hudson             | • | _ | _ |
| Osaka              | • | _ | _ |
| Provence           | • | _ | _