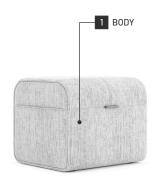

#### STORAGE POUF

With a modern take on the traditional shapes and patterns of history, Adley opens the door to a purposeful world, serving as a storage piece or even as additional seating. An effortless opening system takes over the contemporary field and gives it another impact, allowing storage suitable for every kind of living. Adley's versatile design is available in two sizes and will bring functionality to any kind of interior.