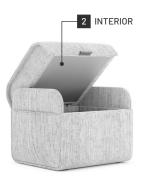

#### STORAGE POUF

With a modern take on the traditional shapes and patterns of history, Adley opens the door to a purposeful world, serving as a storage piece or even as additional seating. An effortless opening system takes over the contemporary field and gives it another impact, allowing storage suitable for every kind of living. Adley's versatile design is available in two sizes and will bring functionality to any kind of interior.