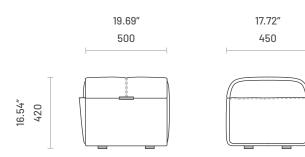

# Adley

#### STORAGE POUF

With a modern take on the traditional shapes and patterns of history, Adley opens the door to a purposeful world, serving as a storage piece or even as additional seating. An effortless opening system takes over the contemporary field and gives it another impact, allowing storage suitable for every kind of living. Adley's versatile design is available in two sizes and will bring functionality to any kind of interior.



# **Specifications**

## Dimensions (Adley S)





## Dimensions (Adley L)



## Technical Information

Structure: Pine wood and plywood

#### Padding

Structure: 60kg/m3 polyurethane foam

domkapa technical sheet v2024-01

# Materials and Finishes

## Overview







# Available Finishes

| Fabrics            | 1 | 2 | 3 |
|--------------------|---|---|---|
| Aldan              | • | _ | _ |
| Arno               | • | _ | _ |
| Astoria            | • | _ | _ |
| Avalon             | • | _ | _ |
| Bergen             | • | _ | _ |
| Brampton           | • | _ | _ |
| Clarence           | • | _ | _ |
| Columbia           | • | _ | _ |
| Devon              | • | _ | _ |
| Galway             | • | _ | _ |
| Helmand            | • | _ | _ |
| Hudson             | • | _ | _ |
| Osaka              | • | _ | _ |
| Provence           | • | _ |