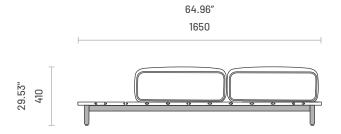

rics. The cushions are resting on a wooden deck, extending the sense of relaxation and elegance of the collection, while providing an extra space that you can use for different functions, such as beverage or book storage. Copacabana collection offers various pieces, including chairs, sofas, a sun lounger, and even a dining table, granting you the possibility to combine everything and complete the look with Domkapa.



## **Specifications**

#### Dimensions (Armchair)

Left Sided and Right Sided





#### Dimensions (2 Seater Module with Armrests)

Left Sided and Right Sided





41.34"

1050

# **Specifications**

## Dimensions (2 Seater Module)

Left Sided and Right Sided





## Dimensions (Chaise Longue)

Left Sided and Right Sided





## Dimensions (Pouf)

Left Sided and Right Sided





# **Specifications**

Dimensions (Sunbed)



Dimensions (Side Table)



Dimensions (Coffee Table)



# **Specifications**

Dimensions (Chair)



Dimensions (Chair with Armrests)



Dimensions (Dining Table)



#### **Technical Information**

#### Frame (Seating Modules)

Structure: Stainless Steel
Base: Composite Decking

#### Padding

Seat: 21kg/m3 to 24kg/m3, 31kg/m3 to 34kg/m3 polyurethane foam

Arms/Backrest: 21kg/m3 to 24kg/m3 polyurethane foam

#### Frame (Chairs)

Structure: Stainless Steel
Base: Composite Decking

#### Padding

Backrest: 31kg/m3 to 34kg/m3 polyurethane foam

#### Frame (Tables)

Structure: Stainless Steel
Top: Composite Decking

## Materials and Finishes

Overview



#### Available Finishes

| Outdoor Fabrics  | 1 | 2 |
|------------------|---|---|
| Scalea