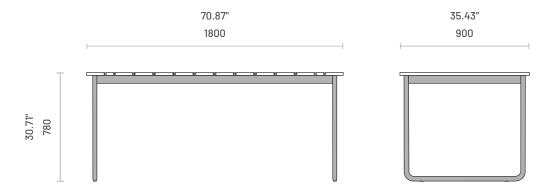

# **Specifications**

Dimensions (Chair)

Dimensions (Chair with Armrests)

Dimensions (Dining Table)