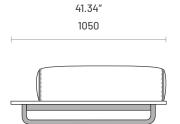

cs. The cushions are resting on a wooden deck, extending the sense of relaxation and elegance of the collection, while providing an extra space that you can use for different functions, such as beverage or book storage. Copacabana collection offers various pieces, including chairs, sofas, a sun lounger, and even a dining table, granting you the possibility to combine everything and complete the look with Domkapa.



## **Specifications**

#### Dimensions (Armchair)

Left Sided and Right Sided





#### Dimensions (2 Seater Module with Armrests)

Left Sided and Right Sided





41.34"

1050

# **Specifications**

## Dimensions (2 Seater Module)

Left Sided and Right Sided





## Dimensions (Chaise Longue)

Left Sided and Right Sided





## Dimensions (Pouf)

Left Sided and Right Sided





# **Specifications**

Dimensions (Sunbed)



Dimensions (Side Table)



Dimensions (Coffee Table)



# **Specifications**

Dimensions (Chair)



Dimensions (Chair with Armrests)



Dimensions (Dining Table)



#### **Technical Information**

#### Frame (Seating Modules)

Structure: Stainless Steel
Base: Composite Decking

#### Padding

Seat: 21kg/m3 to 24kg/m3, 31kg/m3 to 34kg/m3 polyurethane foam

Arms/Backrest: 21kg/m3 to 24kg/m3 polyurethane foam

#### Frame (Chairs)

Structure: Stainless Steel
Base: Composite Decking

#### Padding

Backrest: 31kg/m3 to 34kg/m3 polyurethane foam

#### Frame (Tables)

Structure: Stainless Steel
Top: Composite Decking

## Materials and Finishes

Overview



#### Available Finishes

| Outdoor Fabrics  | 1 | 2 |
|------------------|---|---|
| Scalea