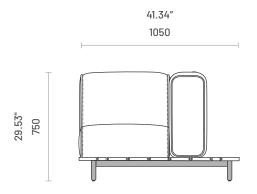

#### Dimensions (2 Seater Module with Armrests)

Left Sided and Right Sided

41.34"

1050