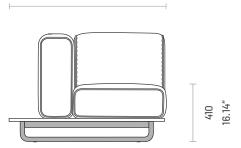

# Copacabana

OUTDOOR COLLECTION

Wish or reminiscing you were in the Copacabana beach, in Brazil? This Domkapa collection is made for the outdoors and combines three distinct materials: metal, wood, and fabrics. The cushions are resting on a wooden deck, extending the sense of relaxation and elegance of the collection, while providing an extra space that you can use for different functions, such as beverage or book storage. Copacabana collection offers various pieces, including chairs, sofas, a sun lounger, and even a dining table, granting you the possibility to combine everything and complete the look with Domkapa.



## **Specifications**

#### Dimensions (Armchair)

Left Sided and Right Sided





#### Dimensions (2 Seater Module with Armrests)

Left Sided and Right Sided





41.34"

1050

# **Specifications**

## Dimensions (2 Seater Module)

Left Sided and Right Sided





## Dimensions (Chaise Longue)

Left Sided and Right Sided





## Dimensions (Pouf)

Left Sided and Right Sided





# **Specifications**

Dimensions (Sunbed)



Dimensions (Side Table)



Dimensions (Coffee Table)



# **Specifications**

Dimensions (Chair)



Dimensions (Chair with Armrests)



Dimensions (Dining Table)



#### **Technical Information**

#### Frame (Seating Modules)

Structure: Stainless Steel
Base: Composite Decking

#### Padding

Seat: 21kg/m3 to 24kg/m3, 31kg/m3 to 34kg/m3 polyurethane foam

Arms/Backrest: 21kg/m3 to 24kg/m3 polyurethane foam

#### Frame (Chairs)

Structure: Stainless Steel
Base: Composite Decking

#### Padding

Backrest: 31kg/m3 to 34kg/m3 polyureth