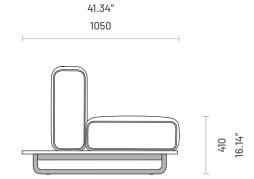

#### Dimensions (2 Seater Module with Armrests)

Left Sided and Right Sided

41.34"

1050