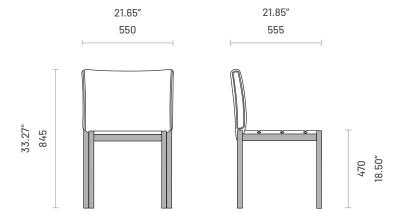

# **Specifications**

Dimensions (Chair)

Dimensions (Chair with Armrests)

Dimensions (Dining Table)