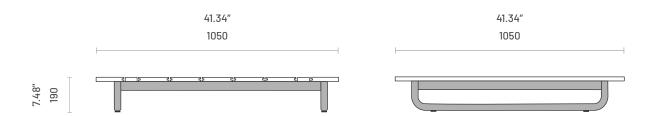

# **Specifications**

Dimensions (Sunbed)

Dimensions (Side Table)

Dimensions (Coffee Table)