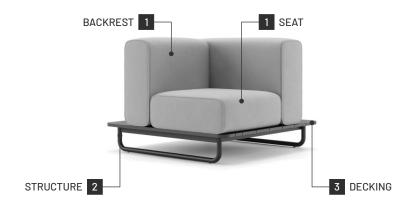

#### Frame (Seating Modules)

Structure: Stainless Steel
Base: Composite Decking

#### Padding

Seat: 21kg/m3 to 24kg/m3, 31kg/m3 to 34kg/m3 polyurethane foam

Arms/Backrest: 21kg/m3 to 24kg/m3 polyurethane foam

\*ITEM 3 - DECKING is not a customizable item and it only exists in its standard dark brown color.