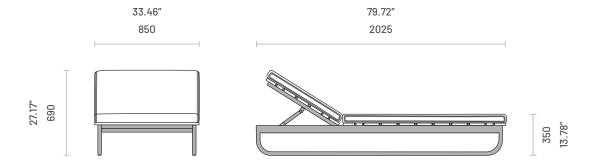

, extending the sense of relaxation and elegance of the collection, while providing an extra space that you can use for different functions, such as beverage or book storage. Copacabana collection offers various pieces, including chairs, sofas, a sun lounger, and even a dining table, granting you the possibility to combine everything and complete the look with Domkapa.



## **Specifications**

#### Dimensions (Armchair)

Left Sided and Right Sided





#### Dimensions (2 Seater Module with Armrests)

Left Sided and Right Sided





41.34"

1050

# **Specifications**

## Dimensions (2 Seater Module)

Left Sided and Right Sided





## Dimensions (Chaise Longue)

Left Sided and Right Sided





## Dimensions (Pouf)

Left Sided and Right Sided





# **Specifications**

Dimensions (Sunbed)



Dimensions (Side Table)



Dimensions (Coffee Table)



# **Specifications**

Dimensions (Chair)



Dimensions (Chair with Armrests)



Dimensions (Dining Table)



#### **Technical Information**

#### Frame (Seating Modules)

Structure: Stainless Steel
Base: Composite Decking

#### Padding

Seat: 21kg/m3 to 24kg/m3, 31kg/m3 to 34kg/m3 polyurethane foam

Arms/Backrest: 21kg/m3 to 24kg/m3 polyurethane foam

#### Frame (Chairs)

Structure: Stainless Steel
Base: Composite Decking

#### Padding

Backrest: 31kg/m3 to 34kg/m3 polyurethane foam

#### Frame (Tables)

Structure: Stainless Steel
Top: Composite Decking

## Materials and Finishes

Overview



#### Available Finishes

| Outdoor Fabrics  | 1 | 2 |
|------------------|---|---|
| Scalea           | • | _ |
| Tropea           | • | _ |
|