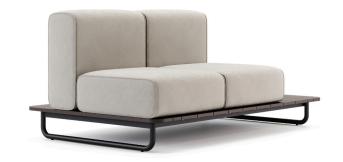

# Copacabana

OUTDOOR COLLECTION

Wish or reminiscing you were in the Copacabana beach, in Brazil? This Domkapa collection is made for the outdoors and combines three distinct materials: metal, wood, and fabrics. The cushions are resting on a wooden deck, extending the sense of relaxation and elegance of the collection, while providing an extra space that you can use for different functions, such as beverage or book storage. Copacabana collection offers various pieces, including chairs, sofas, a sun lounger, and even a dining table, granting you the possibility to combine everything and complete the look with Domkapa.