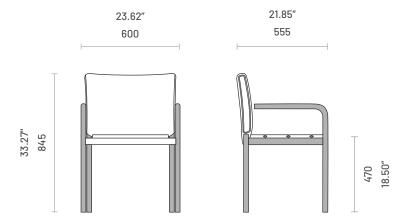

# **Specifications**

Dimensions (Chair)

Dimensions (Chair with Armrests)

Dimensions (Dining Table)