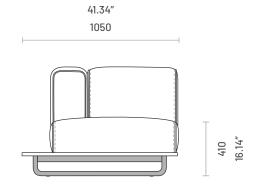

#### Dimensions (2 Seater Module with Armrests)

Left Sided and Right Sided

41.34"

1050