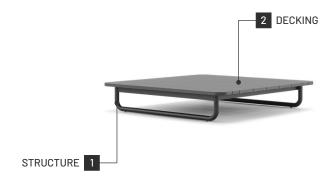

#### Frame (Tables)

Structure: Stainless Steel
Top: Composite Decking

#### Available Finishes

| Outdoor Metals   | 1 |
|------------------|---|
| White Texturized | • |
| Black Texturized | • |

\*ITEM 2 - DECKING is not a customizable item and it only exists in its standard dark brown color.