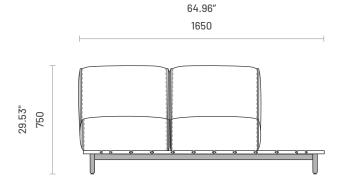

Brazil? This Domkapa collection is made for the outdoors and combines three distinct materials: metal, wood, and fabrics. The cushions are resting on a wooden deck, extending the sense of relaxation and elegance of the collection, while providing an extra space that you can use for different functions, such as beverage or book storage. Copacabana collection offers various pieces, including chairs, sofas, a sun lounger, and even a dining table, granting you the possibility to combine everything and complete the look with Domkapa.



## **Specifications**

#### Dimensions (Armchair)

Left Sided and Right Sided





#### Dimensions (2 Seater Module with Armrests)

Left Sided and Right Sided





41.34"

1050

# **Specifications**

## Dimensions (2 Seater Module)

Left Sided and Right Sided





## Dimensions (Chaise Longue)

Left Sided and Right Sided





## Dimensions (Pouf)

Left Sided and Right Sided





# **Specifications**

Dimensions (Sunbed)



Dimensions (Side Table)



Dimensions (Coffee Table)



# **Specifications**

Dimensions (Chair)



Dimensions (Chair with Armrests)



Dimensions (Dining Table)



#### **Technical Information**

#### Frame (Seating Modules)

Structure: Stainless Steel
Base: Composite Decking

#### Padding

Seat: 21kg/m3 to 24kg/m3, 31kg/m3 to 34kg/m3 polyurethane foam

Arms/Backrest: 21kg/m3 to 24kg/m3 polyurethane foam

#### Frame (Chairs)

Structure: Stainless Steel
Base: Composite Decking

#### Padding

Backrest: 31kg/m3 to 34kg/m3 polyurethane foam

#### Frame (Tables)

Structure: Stainless Steel
Top: Composite Decking

## Materials and