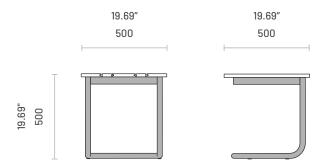

# **Specifications**

Dimensions (Sunbed)

Dimensions (Side Table)

Dimensions (Coffee Table)