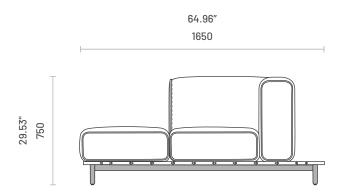

ombines three distinct materials: metal, wood, and fabrics. The cushions are resting on a wooden deck, extending the sense of relaxation and elegance of the collection, while providing an extra space that you can use for different functions, such as beverage or book storage. Copacabana collection offers various pieces, including chairs, sofas, a sun lounger, and even a dining table, granting you the possibility to combine everything and complete the look with Domkapa.



## **Specifications**

#### Dimensions (Armchair)

Left Sided and Right Sided





#### Dimensions (2 Seater Module with Armrests)

Left Sided and Right Sided





41.34"

1050

# **Specifications**

## Dimensions (2 Seater Module)

Left Sided and Right Sided





## Dimensions (Chaise Longue)

Left Sided and Right Sided





## Dimensions (Pouf)

Left Sided and Right Sided





# **Specifications**

Dimensions (Sunbed)



Dimensions (Side Table)



Dimensions (Coffee Table)



# **Specifications**

Dimensions (Chair)



Dimensions (Chair with Armrests)



Dimensions (Dining Table)



#### **Technical Information**

#### Frame (Seating Modules)

Structure: Stainless Steel
Base: Composite Decking

#### Padding

Seat: 21kg/m3 to 24kg/m3, 31kg/m3 to 34kg/m3 polyurethane foam

Arms/Backrest: 21kg/m3 to 24kg/m3 polyurethane foam

#### Frame (Chairs)

Structure: Stainless Steel
Base: Composite Decking

#### Padding

Backrest: 31kg/m3 to 34kg/m3 polyurethane foam

#### Frame (Tables)

Structure: Stainless Steel
Top: Composite Decking

## Materials and Finishes

Overview



#### Available Finishes

| Outdoor Fabric