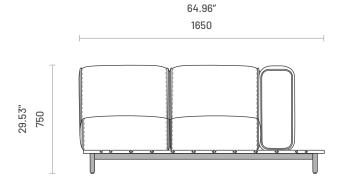

# Copacabana

OUTDOOR COLLECTION

Wish or reminiscing you were in the Copacabana beach, in Brazil? This Domkapa collection is made for the outdoors and combines three distinct materials: metal, wood, and fabrics. The cushions are resting on a wooden deck, extending the sense of relaxation and elegance of the collection, while providing an extra space that you can use for different functions, such as beverage or book storage. Copacabana collection offers various pieces, including chairs, sofas, a sun lounger, and even a dining table, granting you the possibility to combine everything and complete the look with Domkapa.



## **Specifications**

#### Dimensions (Armchair)

Left Sided and Right Sided





#### Dimensions (2 Seater Module with Armrests)

Left Sided and Right Sided





41.34"

1050

# **Specifications**

## Dimensions (2 Seater Module)

Left Sided and Right Sided





## Dimensions (Chaise Longue)

Left Sided and Right Sided





## Dimensions (Pouf)

Left Sided and Right Sided





# **Specifications**

Dimensions (Sunbed)



Dimensions (Side Table)



Dimensions (Coffee Table)



# **Specifications**

Dimensions (Chair)



Dimensions (Chair with Armrests)



Dimensions (Dining Table)



#### **Technical Information**

#### Frame (Seating Modules)

Structure: Stainless Steel
Base: Composite Decking

#### Padding

Seat: 21kg/m3 to 24kg/m3, 31kg/m3 to 34kg/m3 polyurethane foam

Arms/Backrest: 21kg/m3 to 24kg/m3 polyurethane foam

#### Frame (Chairs)

Structure: Stainless Steel
Base: Composite Decking

#### Padding

Backrest: 31kg/m3 to 34kg/m3 polyure