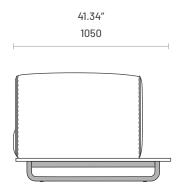

# Copacabana

OUTDOOR COLLECTION

Wish or reminiscing you were in the Copacabana beach, in Brazil? This Domkapa collection is made for the outdoors and combines three distinct materials: metal, wood, and fabrics. The cushions are resting on a wooden deck, extending the sense of relaxation and elegance of the collection, while providing an extra space that you can use for different functions, such as beverage or book storage. Copacabana collection offers various pieces, including chairs, sofas, a sun lounger, and even a dining table, granting you the possibility to combine everything and complete the look with Domkapa.



## **Specifications**

#### Dimensions (Armchair)

Left Sided and Right Sided





#### Dimensions (2 Seater Module with Armrests)

Left Sided and Right Sided





41.34"

1050

# **Specifications**

## Dimensions (2 Seater Module)

Left Sided and Right Sided





## Dimensions (Chaise Longue)

Left Sided and Right Sided





## Dimensions (Pouf)

Left Sided and Right Sided





# **Specifications**

Dimensions (Sunbed)



Dimensions (Side Table)



Dimensions (Coffee Table)



# **Specifications**

Dimensions (Chair)



Dimensions (Chair with Armrests)



Dimensions (Dining Table)



#### **Technical Information**

#### Frame (Seating Modules)

Structure: Stainless Steel
Base: Composite Decking

#### Padding

Seat: 21kg/m3 to 24kg/m3, 31kg/m3 to 34kg/m3 polyurethane foam

Arms/Backrest: 21kg/m3 to 24kg/m3 polyurethane foam

#### Frame (Chairs)

Structure: Stainless St