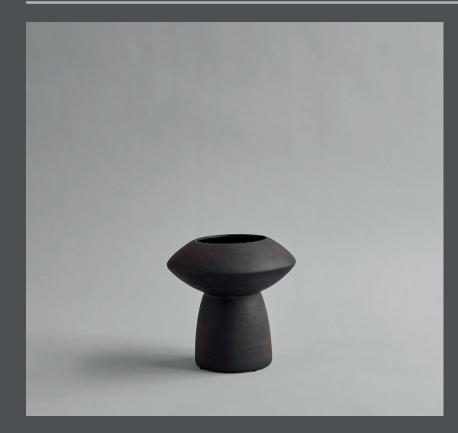

## **SPHERE VASE FAT**

The Sphere collection has become synonymous with the visual language and the signature series of 101 Copenhagen.

The series is a family of unique silhouettes and textures gathering in a decorative and sculptural manner. Elegantly sculpted, each vase is finished with an intricate ornate detailing.

Inspired by ancient Chinese vases, a palette of faded earth tones is characteristic of the Sphere collection which was developed in close collaboration with highly skilled ceramists, ensuring the precise contrast between the smooth shapes and sharp edges.

As it is a hand glazed natural product, the colours may vary slightly and while it is not 100% waterproof, a bag for fresh flowers is included.

Designed by Kristian Sofus Hansen & Tommy Hyldahl.

22,5 CM