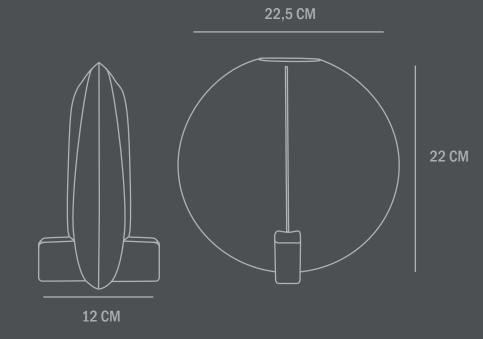

Colour: Black Material: Ceramic

Care instructions: Use a soft dry cloth to clean the product. Do not use household cleaners. Not waterproof

Dimensions: L23 / W12 / H23 CM Country of origin: CN

Product weight: 1,00 Kgs