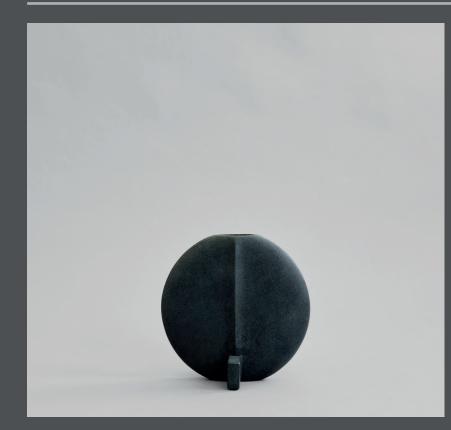

## **GUGGENHEIM PETIT**

The connection between the sharp archetypical geometric lines and thin silhouettes of the Guggenheim collection creates a decorative, optical illusion.

Its three-dimensional form is intriguing from any angle. The texture of the handmade surface beautifully catches the light and becomes an artistic object in the space.

The hand glazed ceramic collection may vary slightly in terms of colour and it is not 100% waterproof.

Designed by Kristian Sofus Hansen & Tommy Hyldahl.

Product no: 213042

Type: Vase - Indoor

Designer / Year of design: Kristian Sofus Hansen & Tommy Hyldahl, 2020

Colour: Black Material: Ceramic

Care instructions: Use a soft dry cloth to clean the product. Do not use household cleaners. Not waterproof

Dimensions: L23 / W12 / H23 CM Country of origin: CN

Product weight: 1,00 Kgs