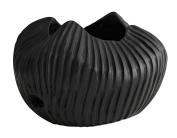

### #5035

Natural teak root has been unearthed to create this bold and unique centerpiece. The irregular shape and hand-carved ribbed surface delivers a textural quality to the rich ebony finish. Small holes pierce the organic formation due to natural erosion, but this only enhances its eye-catching aesthetic. Doubles as a sculpture or centerpiece. Pair with the larger version for an even more dramatic effect. Size and shape will vary.

| General Primary Finish Appearance Finish | Ebony<br>Ebony | APPEARANCE Finish Will Vary |               | Yes |
|------------------------------------------|----------------|-----------------------------|---------------|-----|
| DIMENSION<br>Foot Print Diameter         | 15.24CM        | INFO<br>Features            | Size May Vary |     |
| SHIPPING                                 |                |                             |               |     |
| Gross Weight 1 Outbound                  | 10.7           |                             |               |     |
| Net Weight                               | 11.5           |                             |               |     |
| Shipping Box 1 Height                    | 25.4CM         |                             |               |     |
| Shipping Box 1 Length                    | 33.02CM        |                             |               |     |
| Shipping Box 1 Width                     | 33.02CM        |                             |               |     |