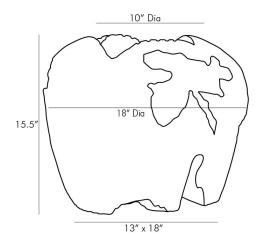

### #5036

Natural teak root has been unearthed to create this bold and unique centerpiece. The irregular shape and hand-carved ribbed surface delivers a textural quality to the rich ebony finish. Small holes pierce the organic formation due to natural erosion, but this only enhances its eye-catching aesthetic. Doubles as a sculpture or centerpiece. Pair with the smaller version for an even more dramatic effect. Size and shape will vary.

| General Primary Finish Appearance Finish | Ebony<br>Ebony | APPEARANCE<br>Finish Will Vary |               | Yes |
|------------------------------------------|----------------|--------------------------------|---------------|-----|
| DIMENSION                                |                | INFO                           |               |     |
| Foot Print Depth                         | 20.32CM        | Features                       | Size May Vary |     |
| Foot Print Width                         | 33.02CM        |                                |               |     |
| SHIPPING                                 |                |                                |               |     |
| Gross Weight 1 Outbound                  | 80.5           |                                |               |     |
| Net Weight                               | 67.5           |                                |               |     |
| Shipping Box 1 Height                    | 53.34CM        |                                |               |     |
| Shipping Box 1 Length                    | 58.42CM        |                                |               |     |
| Shipping Box 1 Width                     | 58.42CM        |                                |               |     |