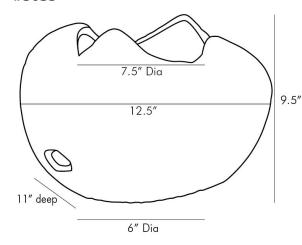

### #5035

Natural teak root has been unearthed to create this bold and unique centerpiece. The irregular shape and hand-carved ribbed surface delivers a textural quality to the rich ebony finish. Small holes pierce the organic formation due to natural erosion, but this only enhances its eye-catching aesthetic. Doubles as a sculpture or centerpiece. Pair with the larger version for an even more dramatic effect. Size and shape will vary.

| General Primary Finish Appearance Finish | Ebony<br>Ebony | APPEARANCE Finish Will Vary |               | Yes |
|------------------------------------------|----------------|-----------------------------|---------------|-----|
| DIMENSION<br>Foot Print Diameter         | 15.24CM        | INFO<br>Features            | Size May Vary |     |
| SHIPPING                                 |                |                             |               |     |
| Gross Weight 1 Outbound                  | 10.7           |                             |               |     |
| Net Weight                               | 11.5           |                             |               |     |
| Shipping Box 1 Height                    | 25.4CM         |                             |               |     |
| Shipping Box 1 Length                    | 33.02CM        |                             |               |     |
| Shipping Box 1 Width                     | 33.02CM        |                             |               |     |