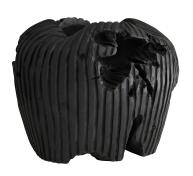

### #5036

Natural teak root has been unearthed to create this bold and unique centerpiece. The irregular shape and hand-carved ribbed surface delivers a textural quality to the rich ebony finish. Small holes pierce the organic formation due to natural erosion, but this only enhances its eye-catching aesthetic. Doubles as a sculpture or centerpiece. Pair with the smaller version for an even more dramatic effect. Size and shape will vary.

| General Primary Finish Appearance Finish | Ebony<br>Ebony | APPEARANCE<br>Finish Will Vary |               | Yes |
|------------------------------------------|----------------|--------------------------------|---------------|-----|
| DIMENSION                                |                | INFO                           |               |     |
| Foot Print Depth                         | 20.32CM        | Features                       | Size May Vary |     |
| Foot Print Width                         | 33.02CM        |                                |               |     |
| SHIPPING                                 |                |                                |               |     |
| Gross Weight 1 Outbound                  | 80.5           |                                |               |     |
| Net Weight                               | 67.5           |                                |               |     |
| Shipping Box 1 Height                    | 53.34CM        |                                |               |     |
| Shipping Box 1 Length                    | 58.42CM        |                                |               |     |
| Shipping Box 1 Width                     | 58.42CM        |                                |               |     |