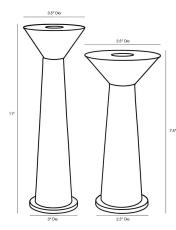

## APPEARANCE

|                        |                  |         | _                       |         |
|------------------------|------------------|---------|-------------------------|---------|
| Primary Finish B       | lack             |         | Finish Will Vary        | Yes     |
| Appearance Finish B    | lack, Pale Brass |         |                         |         |
|                        |                  |         |                         |         |
| DIMENSION              |                  |         | SHIPPING                |         |
| Overall Small Height   |                  | 19.05CM | Gross Weight 1 Outbound | 19.95   |
| Overall Small Diameter | er 8             | 8.89CM  | Net Weight              | 7.5     |
| Overall Large Height   |                  | 27.94CM | Shipping Box 1 Height   | 73.66CM |
| Overall Large Diamet   | er 8             | 8.89CM  | Shipping Box 1 Length   | 35.56CM |
|                        |                  |         | Shipping Box 1 Width    | 35.56CM |
|                        |                  |         |                         |         |