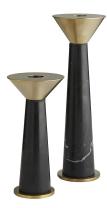

## A R T E R I O R S Tenbrooke Candleholders, Set of 2

#9633

Create a tranquil setting while delivering a luxe touch to a room with these delicate candleholders. Each features a conicalshaped pale brass top that funnels into a black marble base fitted with a pale brass foot. The glow of a taper candle's flame creates ambience and simultaneously accentuates the fluidity of the white veining on the black marble base. The varied heights of the candleholders work to add depth and dimension to a console top or an etagere shelf. Marble may vary.