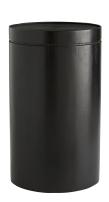

## #DW4000

The Sheldon Table is an elegant all-purpose scribe top table in a tactile and sophisticated ebonized wood finish. With its elemental cylindrical form the table is both sculptural and simple. In spite of its strong shape the table isultra-lightweight and is intended to roam around the home as needed the ideal spot to place a drink or a favorite book.