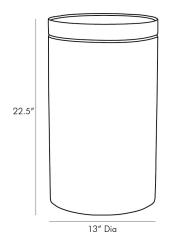

| General                 |         | APPEARANCE       |           |     |
|-------------------------|---------|------------------|-----------|-----|
| Primary Finish          | Ebony   | Finish Will Vary |           | Yes |
| Appearance Finish       | Ebony   |                  |           |     |
| DIMENSION               |         | INFO             |           |     |
|                         |         |                  |           |     |
| Foot Print Diameter     | 33.02CM | Designer         | BETH WEBB |     |
|                         |         |                  |           |     |
| SHIPPING                |         |                  |           |     |
| Gross Weight 1 Outbound | 24.25   |                  |           |     |
| Net Weight              | 19      |                  |           |     |
| Shipping Box 1 Height   | 40.64CM |                  |           |     |
| Shipping Box 1 Length   | 40.64CM |                  |           |     |
| Shipping Box 1 Width    | 64.77CM |                  |           |     |