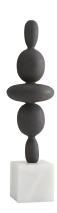

## #9233

Just as sound waves undulate so does the unconventional silhouette of this idiosyncratic sculpture. With a profile that defies expectations this resin piece showcases a unique form in a charcoal finish with a gritty texture that increases and the n decreases in size before reaching a square white marble base. A visual work of art for any space it occupies. finish will vary.

| General                          |                             | APPEARANCE              |          |
|----------------------------------|-----------------------------|-------------------------|----------|
| Primary Finish Appearance Finish | Charcoal<br>Charcoal, White | Finish Will Vary        | Yes      |
| DIMENSION                        |                             | SHIPPING                |          |
| Foot Print Depth                 | 11.43CM                     | Gross Weight 1 Outbound | 11.5     |
| Foot Print Width                 | 11.43CM                     | Net Weight              | 13       |
|                                  |                             | Shipping Box 1 Height   | 27.178CM |
|                                  |                             | Shipping Box 1 Length   | 27.178CM |
|                                  |                             | Shipping Box 1 Width    | 74.168CM |