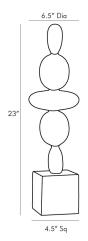

## #9233

Just as sound waves undulate so does the unconventional silhouette of this idiosyncratic sculpture. With a profile that defies expectations this resin piece showcases a unique form in a charcoal finish with a gritty texture that increases and the n decreases in size before reaching a square white marble base. A visual work of art for any space it occupies. finish will vary.

| General                          |                             | APPEARANCE              |          |
|----------------------------------|-----------------------------|-------------------------|----------|
| Primary Finish Appearance Finish | Charcoal<br>Charcoal, White | Finish Will Vary        | Yes      |
| DIMENSION                        |                             | SHIPPING                |          |
| Foot Print Depth                 | 11.43CM                     | Gross Weight 1 Outbound | 11.5     |
| Foot Print Width                 | 11.43CM                     | Net Weight              | 13       |
|                                  |                             | Shipping Box 1 Height   | 27.178CM |
|                                  |                             | Shipping Box 1 Length   | 27.178CM |
|                                  |                             | Shipping Box 1 Width    | 74.168CM |