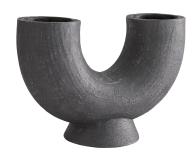

## #5575

The Damien transforms terra cotta into sculptural art. A cresent structure takes shape with a textured matte charcoal finish adding depth to its tubular form. A circular platform allows this piece to showcase like fine art and its watertight capabilities allow it to function as a novel vase. finish will vary.