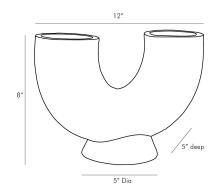

## #5575

The Damien transforms terra cotta into sculptural art. A cresent structure takes shape with a textured matte charcoal finish adding depth to its tubular form. A circular platform allows this piece to showcase like fine art and its watertight capabilities allow it to function as a novel vase. finish will vary.

| General Primary Finish Appearance Finish | Matte Charcoal<br>Matte Charcoal | APPEARANCE Finish Will Vary                                                                                     | Yes                                          |
|------------------------------------------|----------------------------------|-----------------------------------------------------------------------------------------------------------------|----------------------------------------------|
| DIMENSION                                |                                  | SHIPPING                                                                                                        |                                              |
| Foot Print Diameter                      | 12.7CM                           | Gross Weight 1 Outbound<br>Net Weight<br>Shipping Box 1 Height<br>Shipping Box 1 Length<br>Shipping Box 1 Width | 8.15<br>6<br>17.272CM<br>37.592CM<br>27.94CM |