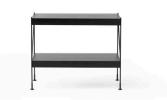

#### Environment

Dimensions (cm / in)

W: 94 cm / 37"

D: 37 cm / 14,6"

H: 67 cm / 26,4"

Indoor

1x2

2X4 W: 185 cm / 72,8" D: 37 cm / 14,6" H: 142 cm / 55,9"