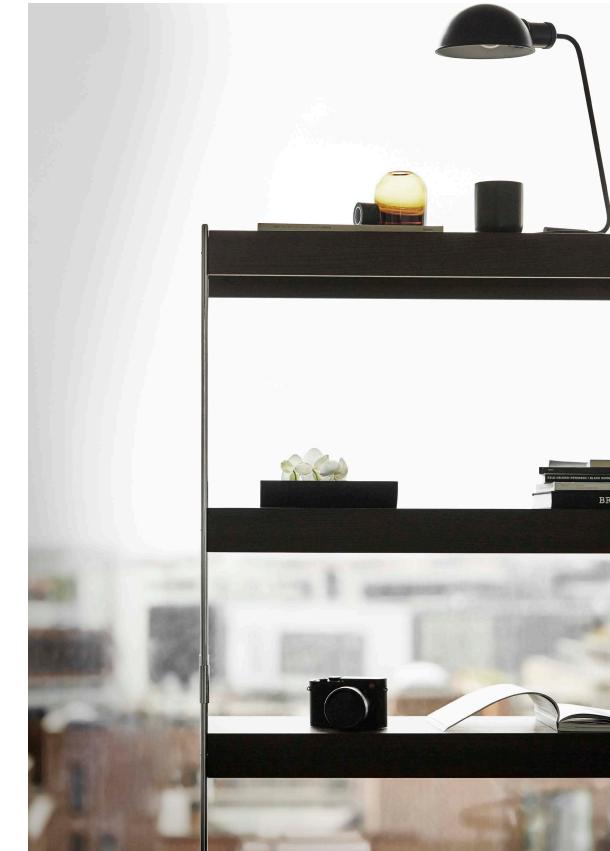

#### **Production Process**

The frame is made from welded steel rods, available in a black powder-coated or chrome-plated finish. The shelves are MDF core with a black painted oak veneer.

#### Materials

Frames Powder Coated Steel or Chrome

Shelves Black Painted Oak Veneer

#### Colors

Chrome/ Black Black/ Black

#### About the Designer

14,6"

Florian Kallus and Sebastian Schneider founded Kaschkasch in 2011. The German designer duo always strives to get the maximum out of the minimum by breaking every idea down to its essential elements. Every piece of their work has a little something to discover – something that speaks of the designers' love for details.