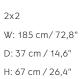

#### Environment

Dimensions (cm / in)

W: 94 cm / 37"

D: 37 cm / 14,6"

H: 67 cm / 26,4"

Indoor

1x2

2X4 W: 185 cm / 72,8" D: 37 cm / 14,6" H: 142 cm / 55,9"