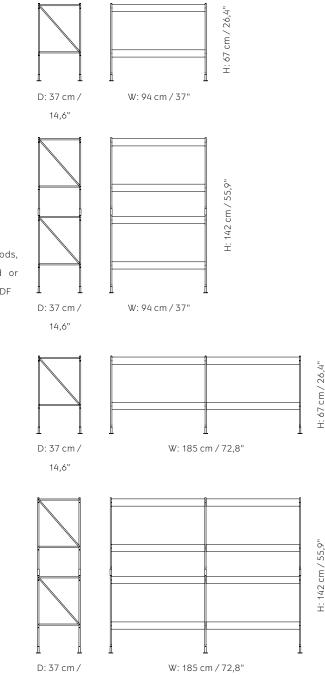

#### Environment

Dimensions (cm / in)

W: 94 cm / 37"

D: 37 cm / 14,6"

H: 67 cm / 26,4"

Indoor

1x2

2X4 W: 185 cm / 72,8" D: 37 cm / 14,6" H: 142 cm / 55,9"

1x4

W: 94 cm / 37"

D: 37 cm / 14,6"

H: 142 cm / 55,9"