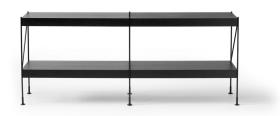

#### Environment

Dimensions (cm / in)

W: 94 cm / 37"

D: 37 cm / 14,6"

H: 67 cm / 26,4"

Indoor

1x2

2X4 W: 185 cm / 72,8" D: 37 cm / 14,6" H: 142 cm / 55,9"