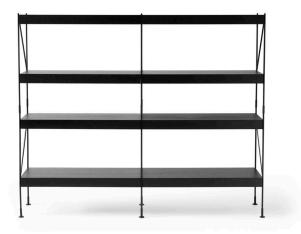

#### Environment

Dimensions (cm / in)

W: 94 cm / 37"

D: 37 cm / 14,6"

H: 67 cm / 26,4"

Indoor

1x2

2X4 W: 185 cm / 72,8" D: 37 cm / 14,6" H: 142 cm / 55,9"