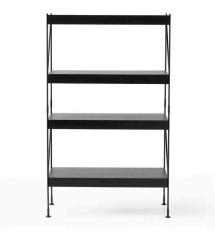

ndoor

1x2



2X4 W: 185 cm / 72,8" D: 37 cm / 14,6" H: 142 cm / 55,9"

1x4

W: 94 cm / 37"

D: 37 cm / 14,6"

H: 142 cm / 55,9"

#### Materials

Frames Powder Coated Steel or Chrome

Shelves Black Painted Oak Veneer

#### Colors

Chrome/ Black Black/ Black

### Care Instructions

To clean, simply wipe with a soft cloth using hot water and a mild detergent.



#### About the Designer

14,6"

Florian Kallus and Sebastian Schneider founded Kaschkasch in 2011. The German designer duo always strives to get the maximum out of the minimum by breaking every idea down to its essential elements. Every piece of their work has a little something to discover – something that speaks of the designers' love for details.

## **ZET Storing System** 1x2 & 1x4



Black/Black 7312539 OR Chrome/Black 7312039



Black/Black 7314539 OR Chrome/Black 7314039

## **ZET Storing System** 2x2 & 2x4



Black/Black 7322539 OR Chrome/Black 7322039



Black/Black 7324539 OR Chrome/Black 7324039