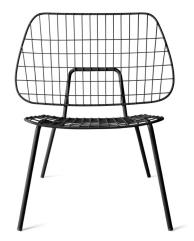

#### About

Deceptively simple, the airy and delicate appearance of String Chair belies the obsessive attention to detail devoted to its design by Studio WM, Rotterdam-based duo Wendy Legro and Maarten Collignon. Versatile and durable, use WM String Dining Chair inside or outdoors.

#### Material

Powder-coated steel

#### Colors

Black

White

## Sizes

WM String Dining Chair: H: 31.5 in, W: 20.9 in, D: 19.7 in, SH: 17.9 in WM String Lounge Chair: H: 28.2 in, W: 26 in, D: 20.9 in, SH: 14.2 in