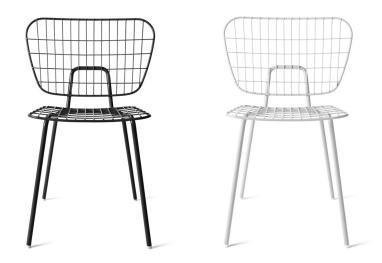

#### About

Deceptively simple, the airy and delicate appearance of String Chair belies the obsessive attention to detail devoted to its design by Studio WM, Rotterdam-based duo Wendy Legro and Maarten Collignon. Versatile and durable, use WM String Dining Chair inside or outdoors.

#### Material

Powder-coated steel

#### Colors

Black

White

## Sizes

WM String Dining Chair: H: 31.5 in, W: 20.9 in, D: 19.7 in, SH: 17.9 in WM String Lounge Chair: H: 28.2 in, W: 26 in, D: 20.9 in, SH: 14.2 in