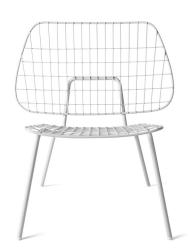

#### About

Deceptively simple, the airy and delicate appearance of String Chair belies the obsessive attention to detail devoted to its design by Studio WM, Rotterdam-based duo Wendy Legro and Maarten Collignon. Versatile and durable, use WM String Dining Chair inside or outdoors.

#### Material

Powder-coated steel

#### Colors

Black

White

## Sizes

WM String Dining Chair: H: 31.5 in, W: 20.9 in, D: 19.7 in, SH: 17.9 in WM String Lounge Chair: H: 28.2 in, W: 26 in, D: 20.9 in, SH: 14.2 in