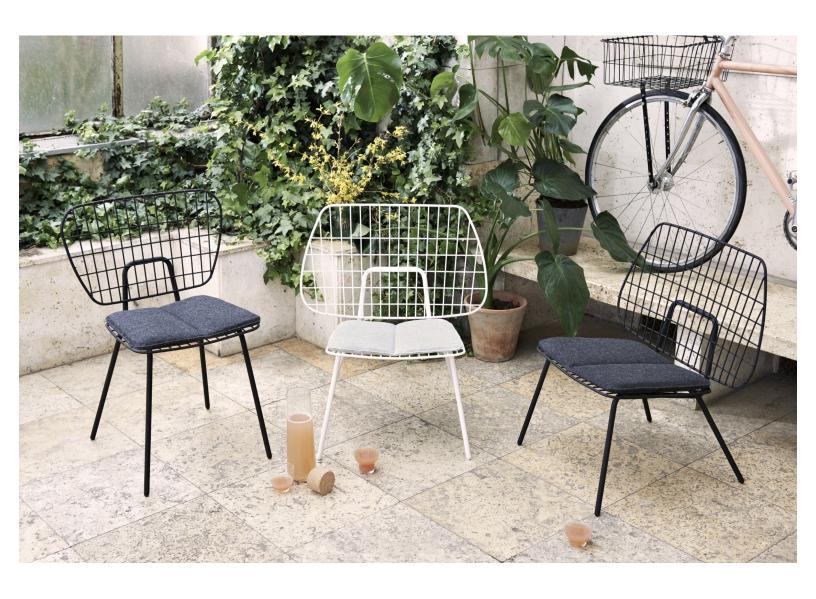

#### About

Deceptively simple, the airy and delicate appearance of String Chair belies the obsessive attention to detail devoted to its design by Studio WM, Rotterdam-based duo Wendy Legro and Maarten Collignon. Versatile and durable, use WM String Dining Chair inside or outdoors.

## Features and benefits

A design and a chair, which is totally impossible not to notice. Due to the strong metal the construction could be made very light, which brings light into the design in a literal and figurative sense. The string chairs are perfectly suitable for both indoor and outdoor use because of its durability. Add the customized String cushion for additional comfort.

#### Colors

Black

White