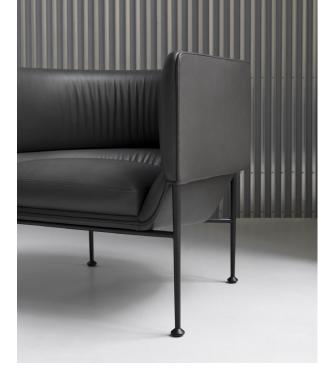

## Collar / A collarful composition

Like a fine shirt's collar, the Collar Chair's back runs around the design, creating a sense of cocooning comfort when seated. With sophisticated, slender steel legs and upholstered detailing, the design infuses its surroundings with its strong presence.

#### **LEGS**

Black burnished steel legs

#### STRUCTURE INTERIOR

Frame made of solid wood and MDF with nozag spring system

#### STRUCTURE PADDING

High-resilient, variable density, polyurethane foam

#### **SEAT CUSHION**

High-resilient, polyurethane foam. Wrap of fibre-fill on top.

#### BACK

High-resilient, polyurethane foam. Wrap of fibre-fill on top.