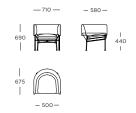

gs with its strong presence.

#### **DESIGNER**

365 North

#### **CATEGORY**

Lounge chair

#### **TEST**

EN 16139 BIFMA GB

#### **ASSEMBLY**

Assembled upon receipt

#### **LEGS**

Black burnished steel legs



#### STRUCTURE INTERIOR

Frame made of solid wood and MDF with nozag spring system

#### STRUCTURE PADDING

High-resilient, variable density, polyurethane foam

#### **SEAT CUSHION**

High-resilient, polyurethane foam. Wrap of fibre-fill on top.

#### BACK

High-resilient, polyurethane foam. Wrap of fibre-fill on top.

#### COVER

Fixed

#### MAINTENANCE

To ensure the longevity of your product, please follow our care and maintenance guides. All guides can be downloaded at wendelbo.com/care

#### WARRANTY

5 years

### 117

### Collar

#### Chair | Large



#### Chair | Medium