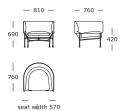

infuses its surroundings with its strong presence.

#### **DESIGNER**

365 North

#### **CATEGORY**

Lounge chair

#### **TEST**

EN 16139 BIFMA GB

#### **ASSEMBLY**

Assembled upon receipt

#### **LEGS**

Black burnished steel legs



#### STRUCTURE INTERIOR

Frame made of solid wood and MDF with nozag spring system

#### STRUCTURE PADDING

High-resilient, variable density, polyurethane foam

#### **SEAT CUSHION**

High-resilient, polyurethane foam. Wrap of fibre-fill on top.

#### BACK

High-resilient, polyurethane foam. Wrap of fibre-fill on top.

#### COVER

Fixed

#### MAINTENANCE

To ensure the longevity of your product, please follow our care and maintenance guides. All guides can be downloaded at wendelbo.com/care

#### WARRANTY

5 years

### 117

### Collar

#### Chair | Large



#### Chair | Medium