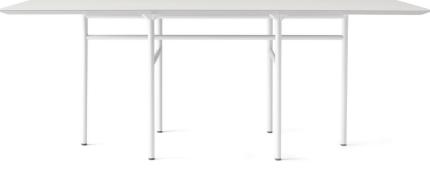

### Snaregade Rectangular

An elegant and minimalist table with a strong geometric presence, the Snaregade is sleek enough to aesthetically elevate any space, and durable enough for both commercial and private use. The thinner silhouette enhances the elegance of this beautiful table.

The new linoleum tops are both visually and materially appealing, with a heartiness that makes it an easy choice for families with young children or for a restaurant setting. The more slender silhouette of the top adds to the already present sophistication and minimalism.

#### Dimensions (cm / in)

H: 73 cm / 28,7" D: 90 cm / 35,4" L: 200 cm / 78,7"

#### Linolium Table Top

- Black/Charcoal
- Light Grey / Mushroom