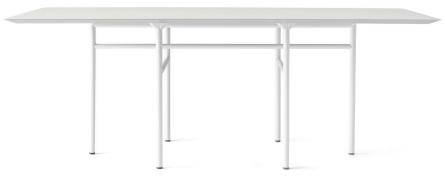

### Snaregade Rectangular

An elegant and minimalist table with a strong geometric presence, the Snaregade is sleek enough to aesthetically elevate any space, and durable enough for both commercial and private use. The thinner silhouette enhances the elegance of this beautiful table.

The new linoleum tops are both visually and materially appealing, with a heartiness that makes it an easy choice for families with young children or for a restaurant setting. The more slender silhouette of the top adds to the already present sophistication and minimalism.

#### Dimensions (cm / in)

H: 73 cm / 28,7" D: 90 cm / 35,4" L: 200 cm / 78,7"

#### Linolium Table Top

- Black/Charcoal
- Light Grey / Mushroom