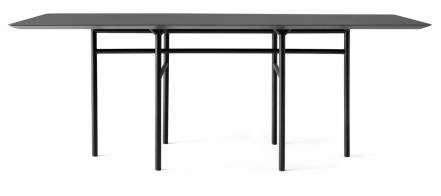

### Snaregade Rectangular

An elegant and minimalist table with a strong geometric presence, the Snaregade is sleek enough to aesthetically elevate any space, and durable enough for both commercial and private use. The thinner silhouette enhances the elegance of this beautiful table.

The new linoleum tops are both visually and materially appealing, with a heartiness that makes it an easy choice for families with young children or for a restaurant setting. The more slender silhouette of the top adds to the already present sophistication and minimalism.

#### Dimensions (cm / in)

H: 73 cm / 28,7" D: 90 cm / 35,4" L: 200 cm / 78,7"

#### Linolium Table Top

- Black/Charcoal
- Light Grey / Mushroom