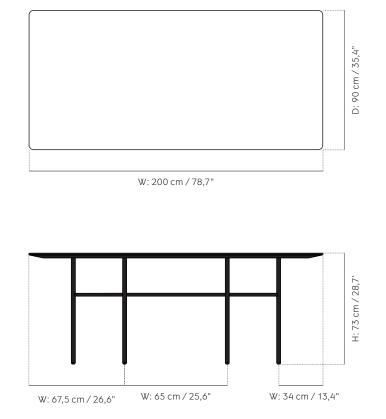

group's emphasis on the importance of drawing inspiration from norms and traditions within architecture and design – particularly the Scandinavian design principles of timeless aesthetics and natural materials, and the modernist values of restraint and refinement. Guided by these principles, Norm Architects produce design that unites good materials and craftsmanship, while embodying beauty, traditions, history and, most importantly, timeless simplicity, where there is nothing more to add or take away.

### Product Type

Dining Table

#### Environment

Indoor

#### Dimensions (cm / in)

H: 73 cm / 28,7" D: 90 cm / 35,4" L: 200 cm / 78,7"

#### Colours

#### Linolium Table Top

- Black/Charcoal
- Light Grey / Mushroom

#### Wooden Table Top

- Black
- Light Grey

### Snaregade Rectangular



| Production Process                         | Materials                              | Test                              |
|--------------------------------------------|----------------------------------------|-----------------------------------|
| Linoleum:                                  | Forbo Linoleum, Plywood, Powder Coated | N/A                               |
| Forbo Linoleum glued on MDF, CNC           | Steel Base.                            |                                   |
| machine cut and then painted matching the  |                                        | Certifications                    |
| linoleum. Welded together from steel tubes | Painted oak Veneer Tabletop, Powder    | N/A                               |
| and surface finish is powder coated.       | Coated