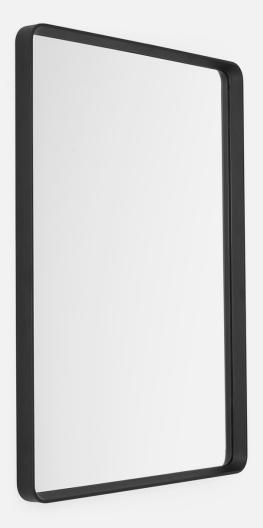

#### Product Type

Wall Mirror

#### **Production Process**

Extruded aluminum profiles with powder coated surface.

#### Colours

Black (RAL 9005) White (RAL 9016)

W: 50 cm / 19,7"

Rectangular Mirror - The look and feel of the statement Bath Series Floor Mirror is carried over to the more compact, vanity-style Bath Mirror. Of course, the elegant shape works just as well in the bath as in an entryway or bedroom, whether mounted on the wall or placed atop a dresser or counter. It comes in black and white, and is generously sized to give you the perspective you need while visually expanding your space.