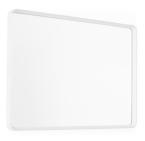

#### Colours

Black (RAL 9005) White (RAL 9016)

## Norm Rectangular Mirror

Black 8020539

White 8020639