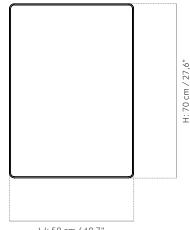

#### Dimension (cm/in)

Rectangular Mirror: H: 50 cm / 19,7" W: 70 cm / 27,6" D: 3,5 cm / 1,4"