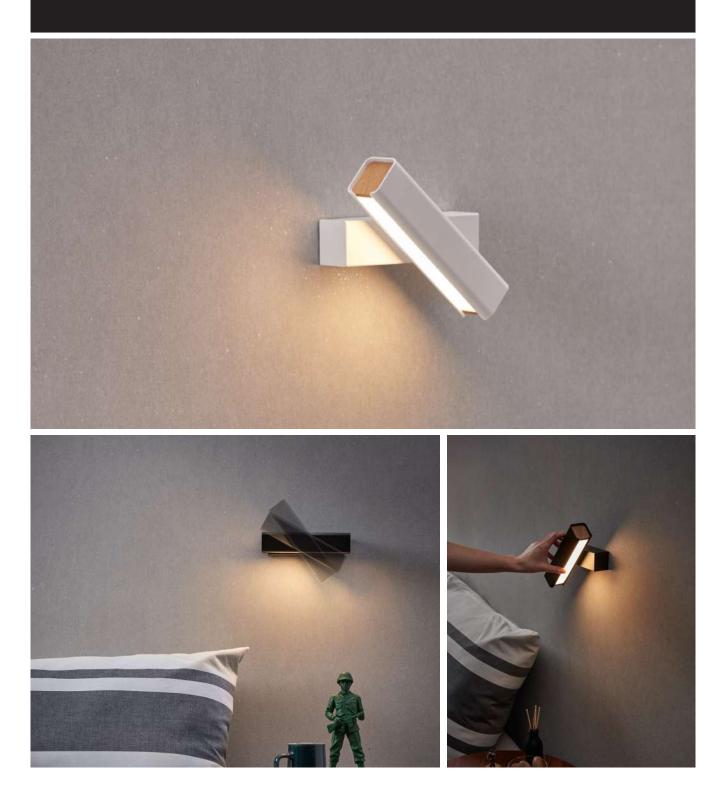

MUMU Wall

SLD-3981W LED 5.7W (3000K, CRI 90, 400Im) built-in non-dimmable driver Shade rotatable

Materials : aluminum, wood Color : matt black + walnut (wood cap) / matt white + beech (wood cap) **SEED**DESIGN