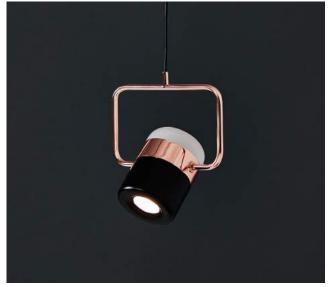

## LING 櫺

LING is a harmonious mingle of minimalism and nostalgia design which is inspired by patterned metal-fence used to be built around balconies and windows in early Taiwan. The copper/ brass glow elegantly connects glass and metal shade. Through inner reflection of embedded LED light source, the adorable lamp impressively creates double ambience in one single fitting.

## LING Pendant H

SLD-80PH LED 1 x 6W (3000K, CRI 90, 520lm)

Built-in dimmable driver Shade rotatable Black PVC wire

Materials : frosted glass, steel Color: matt black + copper ring Canopy : black

SLD-80PV LED 1 x 6W