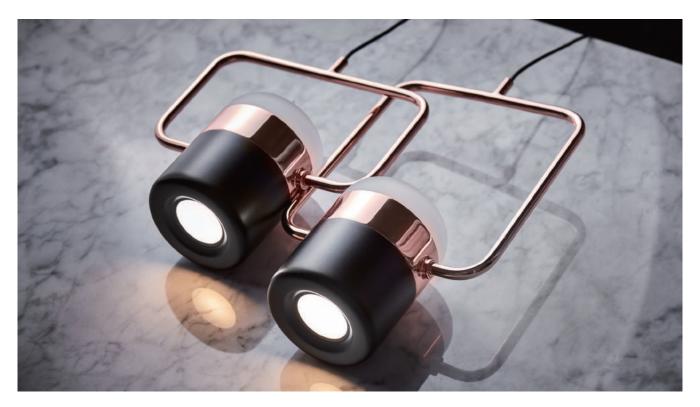

## LING 櫺

LING is a harmonious mingle of minimalism and nostalgia design which is inspired by patterned metal-fence used to be built around balconies and windows in early Taiwan. The copper/ brass glow elegantly connects glass and metal shade. Through inner reflection of embedded LED light source, the adorable lamp impressively creates double ambience in one single fitting.

## LING Pendant H

SLD-80PH LED 1 x 6W (3000K, CRI 90, 520lm)

Built-in dimmable driver Shade rotatable Black PVC wire

Materials : frosted glass, steel Color: matt black + copper ring Canopy : black

SLD-80PV LED 1 x 6W

(3000K, CRI 90, 520lm) Built-in dimmable driver Shade rotatable Black PVC wire

Materials: frosted glass, steel Color: matt black + copper ring Canopy : black

Measurement: inches