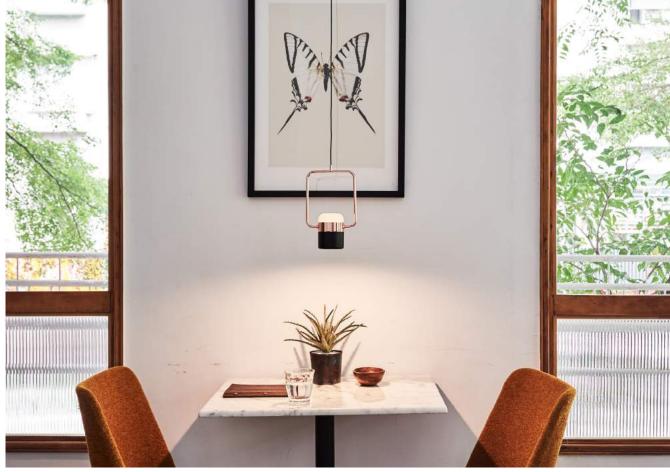

## LING 櫺

LING is a harmonious mingle of minimalism and nostalgia design which is inspired by patterned metal-fence used to be built around balconies and windows in early Taiwan. The copper/ brass glow elegantly connects glass and metal shade. Through inner reflection of embedded LED light source, the adorable lamp impressively creates double ambience in one single fitting.

## LING Pendant H

SLD-80PH LED 1 x 6W (3000K, CRI 90, 520lm)

Built-in dimmable driver Shade rotatable Black PVC wire

Materials : frosted glass, steel Color: matt black + copper ring Canopy : black

SLD-80PV LED 1 x 6W

(3000K, CRI 90, 520lm) Built-in dimmable driver Shade rotatable Black PVC wire

Materials: frosted glass, steel Color: matt black + copper ring Canopy : black

Measurement: inches