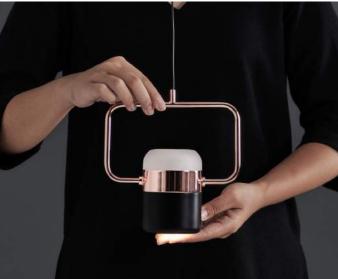

## LING 櫺

LING is a harmonious mingle of minimalism and nostalgia design which is inspired by patterned metal-fence used to be built around balconies and windows in early Taiwan. The copper/ brass glow elegantly connects glass and metal shade. Through inner reflection of embedded LED light source, the adorable lamp impressively creates double ambience in one single fitting.

## LING Pendant H

SLD-80PH LED 1 x 6W (3000K, CRI 90, 520lm)

Built-in dimmable driver Shade rotatable Black PVC wire

Materials : frosted glass, steel Color: matt black + copper ring Canopy : black

SLD-80PV LED 1 x 6W