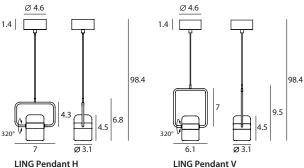

## LING Pendant H

SLD-80PH LED 1 x 6W (3000K, CRI 90, 520lm)

Built-in dimmable driver Shade rotatable Black PVC wire

Materials : frosted glass, steel Color: matt black + copper ring Canopy : black

SLD-80PV LED 1 x 6W

(3000K, CRI 90, 520lm) Built-in dimmable driver Shade rotatable Black PVC wire

Materials: frosted glass, steel Color: matt black + copper ring Canopy : black

Measurement: inches