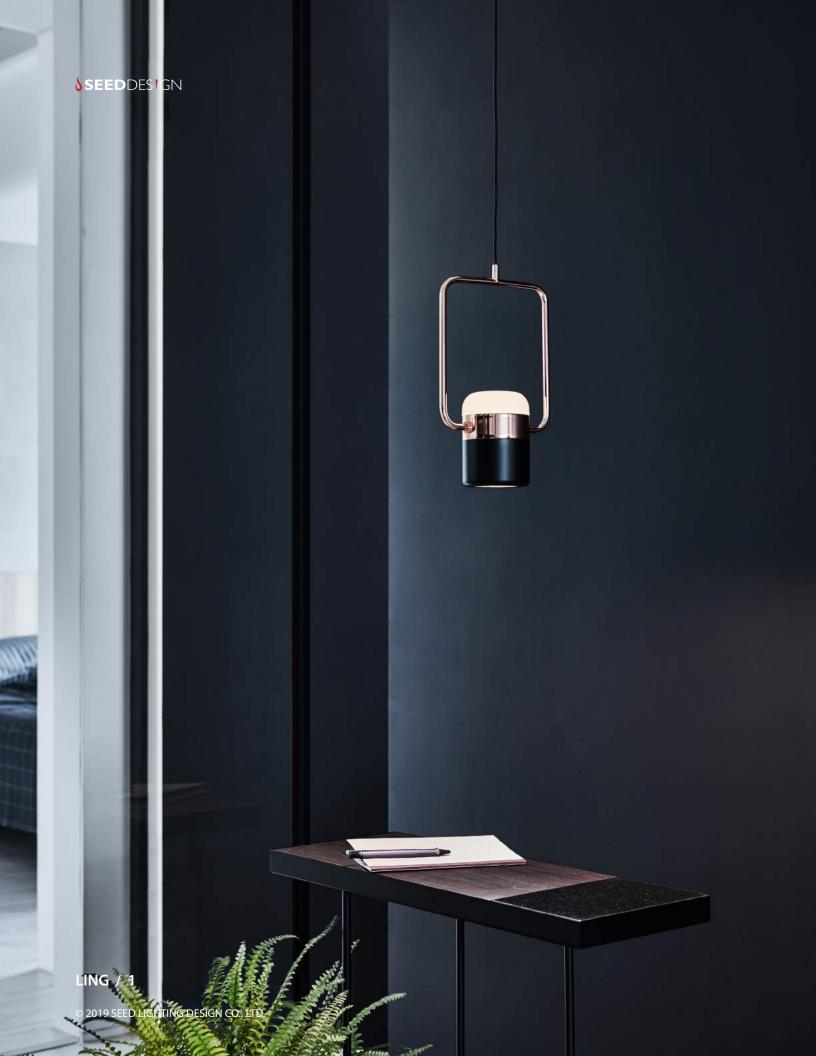

## LING 櫺

LING is a harmonious mingle of minimalism and nostalgia design which is inspired by patterned metal-fence used to be built around balconies and windows in early Taiwan. The copper/ brass glow elegantly connects glass and metal shade. Through inner reflection of embedded LED light source, the adorable lamp impressively creates double ambience in one single fitting.

## LING Pendant H

SLD-80PH LED 1 x 6W (3000K, CRI 90, 520lm)

Built-in dimmable driver Shade rotatable Black PVC wire

Materials : frosted glass, steel Color: matt black + copper ring Canopy : black

SLD-80PV LED 1 x 6W

(3000K, CRI 90, 520lm) Built-in dimmable driver Shade rotatable Black PVC wire

Materials: frosted glass, steel Color: matt black + copper ring Canopy : black

Measurement: inches