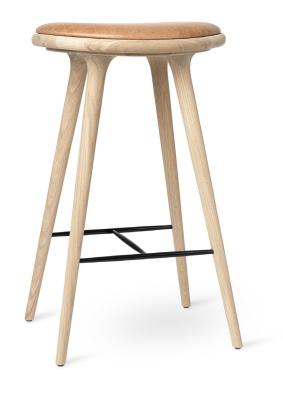

The Mater High Stool is designed by the Danish architect duo Space Copenhagen and is regarded as a New Danish Classic.

With its organic yet minimalist style, this stool is suitable for both residential and commercial use. The wood is FSC certified - the label for responsible forestry. The upholstery is genuine leather.

ITEM NO. 01032 High Stool 74 cm

01034 High Stool 69 cm

01033 Low Stool 47 cm

DESIGNER Space Copenhagen | DK

MATERIAL FSC certified oak with natural tan

leather seat

FINISH Soaped

ORIGIN Europe

W 45 cm x D 36 cm | W 17.7" x D 14.1" DIM

HEIGHT 74 cm | 29.1" (bar)

69 cm | 27.1" (kitchen counter)

47 cm | 18.5"

WEIGHT 5.5 kg - 7 kg - 7.5 kg