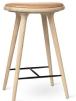

The Mater High Stool is designed by the Danish architect duo Space Copenhagen and is regarded as a New Danish Classic.

With its organic yet minimalist style, this stool is suitable for both residential and commercial use. The wood is FSC certified - the label for responsible forestry. The upholstery is genuine leather.

ITEM NO. 01032 High Stool 74 cm

01034 High Stool 69 cm

01033 Low Stool 47 cm

DESIGNER Space Copenhagen | DK

MATERIAL FSC certified oak with natural tan

leather seat

FINISH Soaped

ORIGIN Europe

W 45 cm x D 36 cm | W 17.7" x D 14.1" DIM

HEIGHT 74 cm | 29.1" (bar)

69 cm | 27.1" (kitchen counter)

47 cm | 18.5"

WEIGHT 5.5 kg - 7 kg - 7.5 kg