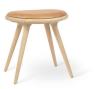

The Mater High Stool is designed by the Danish architect duo Space Copenhagen and is regarded as a New Danish Classic.

With its organic yet minimalist style, this stool is suitable for both residential and commercial use. The wood is FSC certified - the label for responsible forestry. The upholstery is genuine leather.

ITEM NO. 01032 High Stool 74 cm

01034 High Stool 69 cm

01033 Low Stool 47 cm

DESIGNER Space Copenhagen | DK

MATERIAL FSC certified oak with natural tan

leather seat

FINISH Soaped

ORIGIN Europe

W 45 cm x D 36 cm | W 17.7" x D 14.1" DIM

HEIGHT 74 cm | 29.1" (bar)

69 cm | 27.1" (kitchen counter)

47 cm | 18.5"

WEIGHT 5.5 kg - 7 kg - 7.5 kg