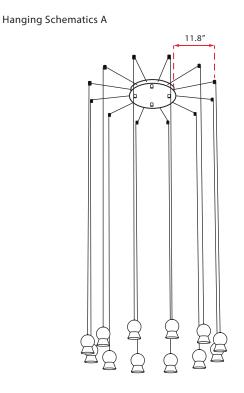

#### Hanging Schematics C

© 2019 SEED LIGHTING DESIGN CO., LTD

Adjustable up to 118"

Adjustable up to 118"

Hanging Schematics B

Adjustable up to 118"