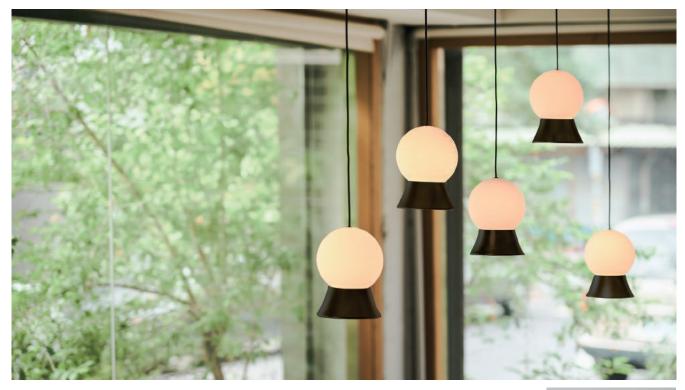

# FUJI 富士

Impressed by respect and love for FUJI mountain in Japanese culture, our designer poetically characterized the FUJI. To express the mild impression, she utilizes a spherical opal glass to interpret the rising sun. Moreover, concentrated downward illumination meets the needs of work purpose. With a high CRI>90 LED source, the FUJI emits splendid amount of lighting, emulating the great powers of sunlight. With such high capabilities, impressively FUJI can also provide for a soft luminous performance with the diffuser beneath. Complementing the overall design, the delicate shade prevents direct glare, and provides for a smooth touch. With multiple choices of finish color and composition, FUJI is able to customize various lighting solution, showing true concept of modern lighting: perfect adaptability to every space.

For FUJI PF12, hooks on the ceiling allows various arrangement by setting directions of cable. Within different ideas, FUJI PF12 turns out to be the visual center in the space.

FUJI Pendant P12 SLD-1011PF12 LED 12 x 7W (3000K, CRI 90, 6600lm) Built-in dimmable driver Black PVC wire With hooks