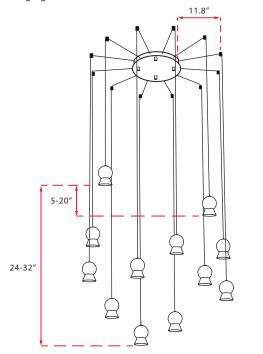

#### Hanging Schematics C

© 2019 SEED LIGHTING DESIGN CO., LTD

Adjustable up to 118"

Adjustable up to 118"

Hanging Schematics B

Adjustable up to 118"