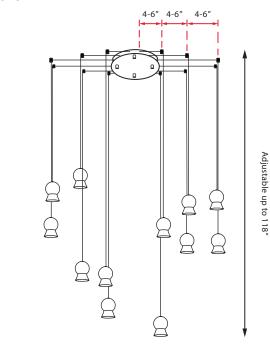

#### Hanging Schematics C

© 2019 SEED LIGHTING DESIGN CO., LTD

Adjustable up to 118"

Adjustable up to 118"

Hanging Schematics B

Adjustable up to 118"

#### Hanging Schematics D

Above schematics are some examples of possible configurations of SLD-1011PF12, users are welcome to reconfigure to their own design requirements.