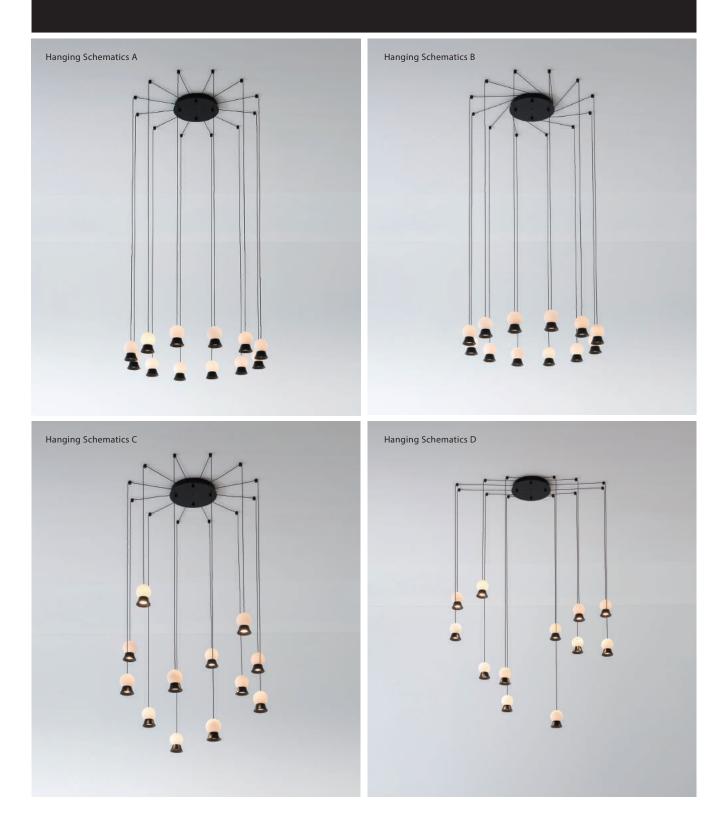

#### Hanging Schematics C

© 2019 SEED LIGHTING DESIGN CO., LTD

Adjustable up to 118"

Adjustable up to 118"

Hanging Schematics B

Adjustable up to 118"