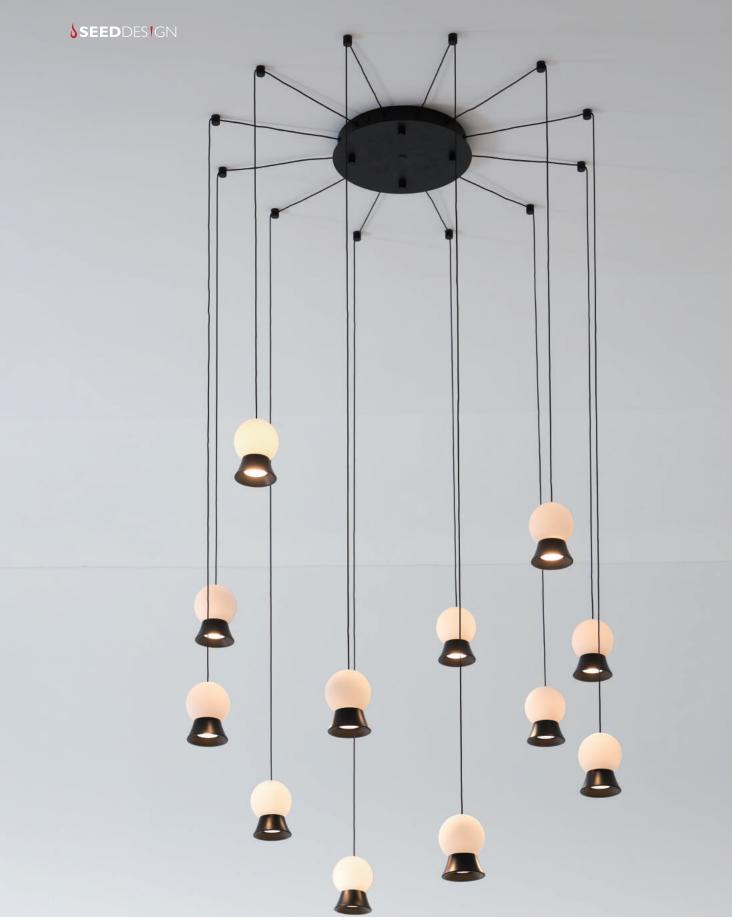

For FUJI PF12, hooks on the ceiling allows various arrangement by setting directions of cable. Within different ideas, FUJI PF12 turns out to be the visual center in the space.

FUJI Pendant P12 SLD-1011PF12 LED 12 x 7W (3000K, CRI 90, 6600lm) Built-in dimmable driver Black PVC wire With hooks

Materials : mouth-blown glass, steel Color : matt black Canopy : black

With hooks

Measurement : inches FUJI / 2