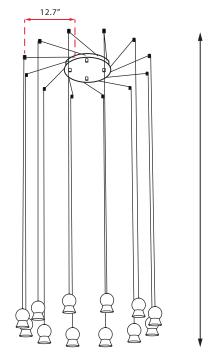

#### Hanging Schematics D

Above schematics are some examples of possible configurations of SLD-1011PF12, users are welcome to reconfigure to their own design requirements.