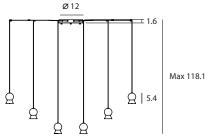

#### Hanging Schematics C

© 2019 SEED LIGHTING DESIGN CO., LTD

Adjustable up to 118"

Adjustable up to 118"

Hanging Schematics B

Adjustable up to 118"

#### Hanging Schematics D

Above schematics are some examples of possible configurations of SLD-1011PF12, users are welcome to reconfigure to their own design requirements.