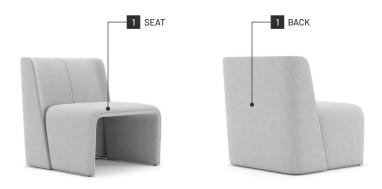

### Frame

Structure: Solid pine wood and MDF

#### Padding

Seat: 23kg/m3, 35kg/m3 polyurethane foam Backrest: 23kg/m3 polyurethane foam

domkapa technical sheet v2024-01