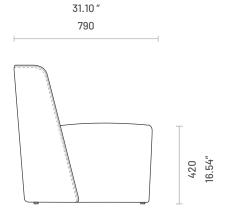

# Legacy

ARMCHAIR

This stunning armchair is the result of highly innovative solutions attached to functional and cozy shapes, merging in a harmonious craftwork design. Without armrests, the wide back smoothly flows into the structure. On the back, a minimalistic line is stitched from the top to the bottom, enhancing the beauty of a simple design.

Legacy is a welcoming armchair, fully upholstered and customizable, that promises to complement your great taste.



## **Specifications**

#### Dimensions





#### Technical Information

### Frame

Structure: Solid pine wood and MDF

#### Padding

Seat: 23kg/m3, 35kg/m3 polyurethane foam Backrest: 23kg/m3 polyurethane foam

domkapa technical sheet v2024-01

## Materials and Finishes

#### Overview



## Available Finishes

| Fabrics            | 1 |
|--------------------|---|
| Aldan              | • |
| Arno               | • |
| Astoria            | • |
| Avalon             | • |
| Bergen             | • |
| Brampton           | • |
| Clarence           | • |
| Columbia           | • |
| Devon              | • |
| Galway             | • |
| Helmand            | • |
| Hudson             | • |
| Osaka              | • |
| Provence           | • |
| Synthetic Leathers |   |
| Rupert             | • |
| Natural Leathers   |   |
| Albany