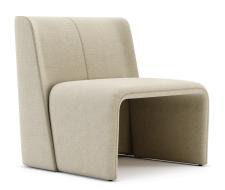

# Legacy

ARMCHAIR

This stunning armchair is the result of highly innovative solutions attached to functional and cozy shapes, merging in a harmonious craftwork design. Without armrests, the wide back smoothly flows into the structure. On the back, a minimalistic line is stitched from the top to the bottom, enhancing the beauty of a simple design.

Legacy is a welcoming armchair, fully upholstered and customizable, that promises to complement your great taste.