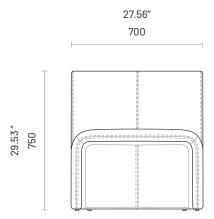

# Legacy

ARMCHAIR

This stunning armchair is the result of highly innovative solutions attached to functional and cozy shapes, merging in a harmonious craftwork design. Without armrests, the wide back smoothly flows into the structure. On the back, a minimalistic line is stitched from the top to the bottom, enhancing the beauty of a simple design.

Legacy is a welcoming armchair, fully upholstered and customizable, that promises to complement your great taste.



## **Specifications**

#### Dimensions





#### Technical Information

### Frame

Structure: Solid pine wood and MDF

#### Padding

Seat: 23kg/m3, 35kg/m3 polyurethane foam Backrest: 23kg/m3 polyurethane foam

domkapa technical sheet v2024-01

## Materials and Finishes

#### Overview



## Available Finishes

| Fabrics            | 1 |
|--------------------|---|
| Aldan              | • |
| Arno               | • |
| Astoria            | • |
| Avalon             | • |
| Bergen             | • |
| Brampton           | • |
| Clarence           | • |
| Columbia           | • |
| Devon              | • |
| Galway             | • |
| Helmand            | • |
| Hudson             | • |
| Osaka              | • |
| Provence           | • |
| Synthetic Leathers |   |
| Rupert             | • |
| Natural Leathers   |   |
| Albany