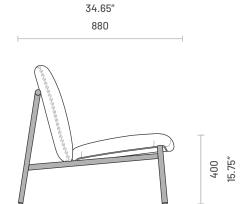

# Edison

#### ARMCHAIR

This armchair is the epitome of comfort and style combined. Both the back and the seat present a slight curve to upgrade your level of relaxation when seating on Edison armchair. Its four legs structure in black texturized steel supports the upholstered seat for a simple yet eye-catching piece that will enhance the beauty of a design project. Edison armchair can fit both residential and contract projects and it's customizable in every element.



# **Specifications**

#### **Dimensions**





#### Technical Information

## Frame

Structure: MDF

Metal Feet: Steel or Stainless Steel

## Padding

Seat: 23kg/m3, 35kg/m3, 60kg/m3 polyurethane foam Backrest:18kg/m3, 60kg/m3 polyurethane foam

domkapa technical sheet v2024-01

## Materials and Finishes

#### Overview



### Available Finishes

|                      | 1 | 2 |
|----------------------|---|---|
| Fabrics              |   | 2 |
| Aldan                | • | _ |
| Arno                 | • | _ |
| Astoria              | • | _ |
| Avalon               | • | _ |
| Bergen               | • | _ |
| Brampton             | • | _ |
| Clarence             | • | _ |
| Columbia             | • | _ |
| Devon                | • | _ |
| Galway               | • | _ |
| Helmand              | • | _ |
| Hudson               | • | _ |
|