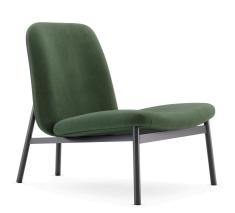

# Edison

#### ARMCHAIR

This armchair is the epitome of comfort and style combined. Both the back and the seat present a slight curve to upgrade your level of relaxation when seating on Edison armchair. Its four legs structure in black texturized steel supports the upholstered seat for a simple yet eye-catching piece that will enhance the beauty of a design project. Edison armchair can fit both residential and contract projects and it's customizable in every element.