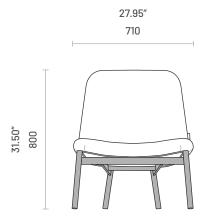

# Edison

#### ARMCHAIR

This armchair is the epitome of comfort and style combined. Both the back and the seat present a slight curve to upgrade your level of relaxation when seating on Edison armchair. Its four legs structure in black texturized steel supports the upholstered seat for a simple yet eye-catching piece that will enhance the beauty of a design project. Edison armchair can fit both residential and contract projects and it's customizable in every element.



# **Specifications**

#### **Dimensions**





#### Technical Information

## Frame

Structure: MDF

Metal Feet: Steel or Stainless Steel

## Padding

Seat: 23kg/m3, 35kg/m3, 60kg/m3 polyurethane foam Backrest:18kg/m3, 60kg/m3 polyurethane foam

domkapa technical sheet v2024-01

## Materials and Finishes

#### Overview



### Available Finishes

|                      | 1 | 2 |
|----------------------|---|---|
| Fabrics              |   | 2 |
| Aldan                | • | _ |
| Arno                 | • | _ |
| Astoria              | • | _ |
| Avalon               | • | _ |
| Bergen               | • | _ |
| Brampton             | • | _ |
| Clarence             | • | _ |
| Columbia             | • | _ |
| Devon                | • | _ |
| Galway               | • | _ |
| Helmand              | • | _ |
| Hudson               | • | _ |