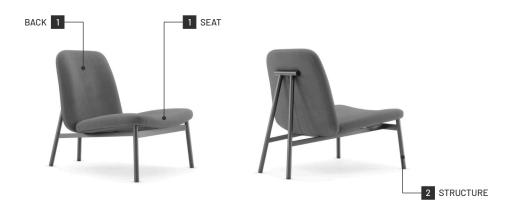

## Frame

Structure: MDF

Metal Feet: Steel or Stainless Steel

## Padding

Seat: 23kg/m3, 35kg/m3, 60kg/m3 polyurethane foam Backrest:18kg/m3, 60kg/m3 polyurethane foam

domkapa technical sheet v2024-01