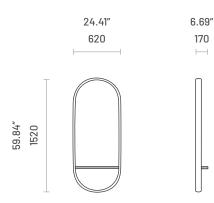

# Cleo

MIRROR

Curvy, minimal, and distinctive, Cleo is an opulent mirror design that will upgrade your design project. The oval shape of this mirror is only one of the many features that, when combined, result in an exclusive accessory that enhances the beauty of a project. The mirror frame is upholstered in the fabric you choose and a wooden shelf is included in the middle of the piece for extra support. Cleo mirror is something you've never seen before and will be the perfect addition to your project.



# Specifications

Dimensions (Small)



### Dimensions (Large)



#### Technical Information

#### Frame

Structure: MDF, Wood Veneer and Mirror

## Materials and Finishes

## Overview





| Available Fillisties |   |   |   |
|----------------------|---|---|---|
| Fabrics              | 1 | 2 | 3 |
| Aldan                | • | _ | _ |
| Arno                 | • | _ | _ |
| Astoria              | • | _ | _ |
| Avalon               | • | _ | _ |
| Bergen               | • | _ | _ |
| Brampton             | • | _ | _ |
| Clarence             | • | _ | _ |
| Columbia             | • | _ | _ |
| Devon                | • | _ | _ |
| Galway               | • | _ | _ |
| Helmand              | • | _ | _ |
| Hudson               | • | _ | _ |
| Osaka                | • | _ | _ |
| Provence             | • | _ | _ |
|