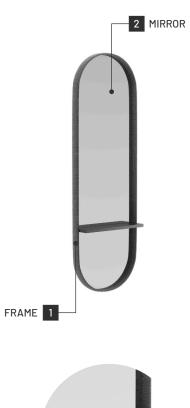

# Cleo

MIRROR

Curvy, minimal, and distinctive, Cleo is an opulent mirror design that will upgrade your design project. The oval shape of this mirror is only one of the many features that, when combined, result in an exclusive accessory that enhances the beauty of a project. The mirror frame is upholstered in the fabric you choose and a wooden shelf is included in the middle of the piece for extra support. Cleo mirror is something you've never seen before and will be the perfect addition to your project.



# Specifications

Dimensions (Small)



### Dimensions (Large)



#### Technical Information

#### Frame

Structure: MDF, Wood Veneer and Mirror

## Materials and Finishes

## Overview





| Available Fillisties |   |   |   |
|----------------------|---|---|---|
| Fabrics              | 1 | 2 | 3 |
| Aldan                | • | _ | _ |
| Arno                 | • | _ | _ |
| Astoria              | • | _ | _ |
| Avalon               | • | _ | _ |
| Bergen               | • | _ | _ |
| Brampton             | • | _ | _ |
| Clarence             | • | _ | _ |
| Columbia             | • | _ | _ |
| Devon                | • | _ | _ |
| Galway               | • | _ | _ |
| Helmand              | • | _ | _ |
| Hudson               | • | _ | _ |
| Osaka                | • | _ | _ |
| Provence             | • | _ | _ |
|                      |   |   |   |
| Synthetic Leathers   |   |   |   |
| Rupert               | • | _ | _ |
| Glasses and Mirrors  |   |   |   |
| Clear Glass