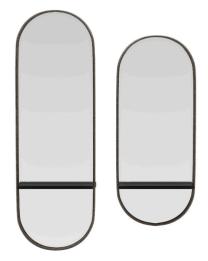

# Cleo

MIRROR

Curvy, minimal, and distinctive, Cleo is an opulent mirror design that will upgrade your design project. The oval shape of this mirror is only one of the many features that, when combined, result in an exclusive accessory that enhances the beauty of a project. The mirror frame is upholstered in the fabric you choose and a wooden shelf is included in the middle of the piece for extra support. Cleo mirror is something you've never seen before and will be the perfect addition to your project.