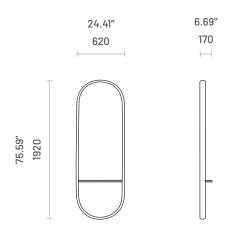

# Cleo

MIRROR

Curvy, minimal, and distinctive, Cleo is an opulent mirror design that will upgrade your design project. The oval shape of this mirror is only one of the many features that, when combined, result in an exclusive accessory that enhances the beauty of a project. The mirror frame is upholstered in the fabric you choose and a wooden shelf is included in the middle of the piece for extra support. Cleo mirror is something you've never seen before and will be the perfect addition to your project.



# Specifications

Dimensions (Small)



### Dimensions (Large)



#### Technical Information

#### Frame

Structure: MDF, Wood Veneer and Mirror

## Materials and Finishes

## Overview





| Available Fillisties |   |   |   |
|----------------------|---|---|---|
| Fabrics              | 1 | 2 | 3 |
| Aldan                | • | _ | _ |
| Arno                 | • | _ | _ |
| Astoria              | • | _ | _ |
| Avalon               | • | _ | _ |
| Bergen               | • | _ | _ |
| Brampton             | • | _ | _ |
| Clarence             | • | _ | _ |
| Columbia             | • | _ | _ |
| Devon                | • | _ | _ |
| Galway               | • | _ | _ |
| Helmand              | • | _ | _ |
| Hudson               | • | _ | _ |
| Osaka                | • | _ | _ |
| Provence             | • | _ | _ |
|                      |   |   |   |
| Synthe