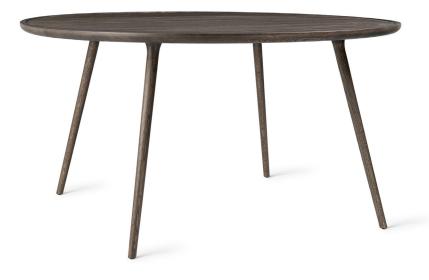

The Mater Accent Dining Table is designed by the Danish architect duo Space Copenhagen and combines a sculptural and handcrafted aesthetic. Following along the same bloodline as the highly successful 2009 Mater High Stool, the Accent collection consists of three coffee tables, a larger oval lounge table, a three legged café table and two sizes round dining tables. Crafted in solid FSC certified oak with a sirka grey stain or a white matte lacquer.