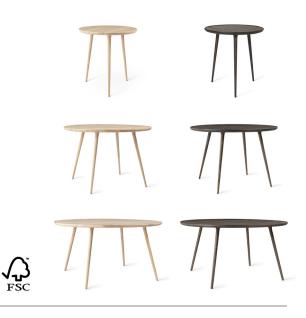

The Mater Accent Dining Table is designed by the Danish architect duo Space Copenhagen and combines a sculptural and handcrafted aesthetic. Following along the same bloodline as the highly successful 2009 Mater High Stool, the Accent collection consists of three coffee tables, a larger oval lounge table, a three legged café table and two sizes round dining tables. Crafted in solid FSC certified oak with a sirka grey stain or a white matte lacquer.

| ITEM NO. | 01405 Sirka grey stain [Ø 110 cm]        |
|----------|------------------------------------------|
|          | 01406 Sirka grey stain [Ø 70 cm]         |
|          | 01415 White matte lacquer [Ø 140 cm]     |
|          | 01407 Sirka grey stain [Ø 110 cm]        |
|          | 01416 White matte lacquer [Ø 70 cm]      |
|          | 01417 White matte lacquer [Ø 140 cm]     |
| DESIGNER | Space Copenhagen   DK                    |
| MATERIAL | FSC certified oak                        |
| FINISH   | Sirka grey stain or white matte          |
|          | lacquer                                  |
| ORIGIN   | Europe                                   |
|          |                                          |
|          |                                          |
| DIM      | Ø 70 cm x H 73 cm   Dia 27.5" x H 28.7"  |
|          | Ø 110 cm x H 73 cm   Dia 43.3" x H 28.7" |
|          | Ø 140 cm x H 73 cm   Dia 55.1" x H 28.7" |