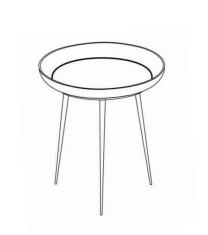

## **Bowl Table**

by Ayush Kasliwal

## mater



Thank you for purchasing the Bowl Table.
This page lists all the contents included in the box, the assembling instructions and tips for cleaning and care. As you unpack and prepare for assembly, place the contents on a carpeted or padded area to protect them from damage.

## Components







- Use coasters to protect the surface from heat and water
- Clean surfaces with a soft damp cloth.
- Do not use abrasive cleaning agents



Carefully position table top upside down onto clean, padded surface. Insert threaded studs of each leg into corresponding holes of the table top. Turn each leg clockwise to secure. Position unit upright.