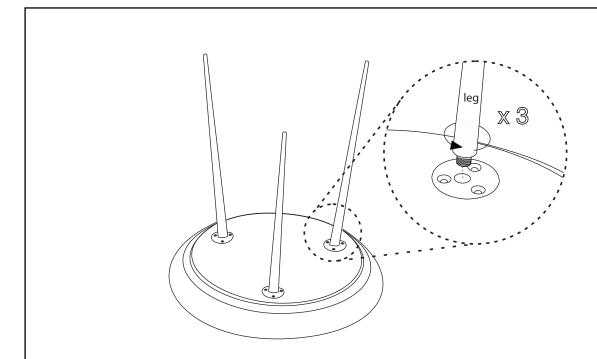

## Components

- Use coasters to protect the surface from heat and water
- Clean surfaces with a soft damp cloth.
- Do not use abrasive cleaning agents

Carefully position table top upside down onto clean, padded surface. Insert threaded studs of each leg into corresponding holes of the table top. Turn each leg clockwise to secure. Position unit upright.